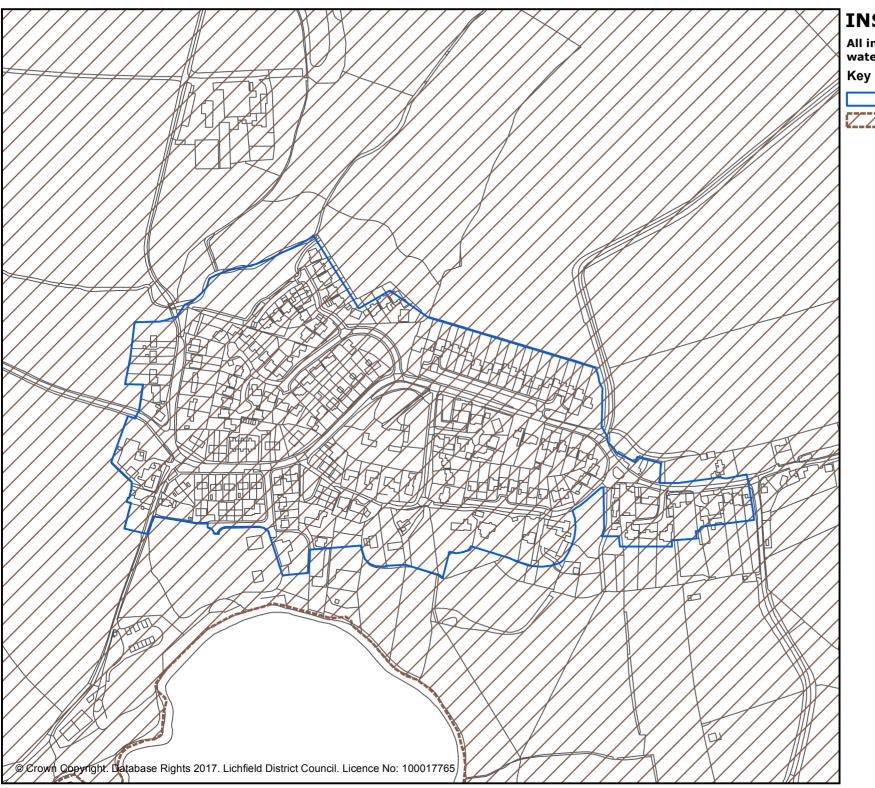

# **INSET 3 BURNTWOOD**

All inset lies within the Cannock Chase SAC policy area (Policy NR7) & Forest of Mercia (Core Policies 1, 13, 14, Policy SC2)

# Key

Lichfield District Boundary

Walsall - Lichfield Rail Line (Core Policies 1, 5)

Town centre boundary (Core Policy 8, Policy Burntwood 3)

Employment land allocations (Core Policies 1,7, Policy EMP1)

Existing employment areas (Core Policies 1,7, Policy Burntwood 3, EMP1)

Strategic development allocations (Core policies 1,4,6, Policies Burntwood 4, Burntwood 5)

Housing land allocations (Policy B1)

Mixed-use land allocations (Policy B2)

Neighbourhood Shopping Centres (Core

Ancient Monuments (Core Policy 14)

Area of Outstanding Natural Beauty (Core Policies 1, 9, Policy NR10)

Site of Special Scientific Interest (Core Policy 13, Policy NR9)

Green Belt (Core Policies 1, 13, Policies NR2, Burntwood 1)