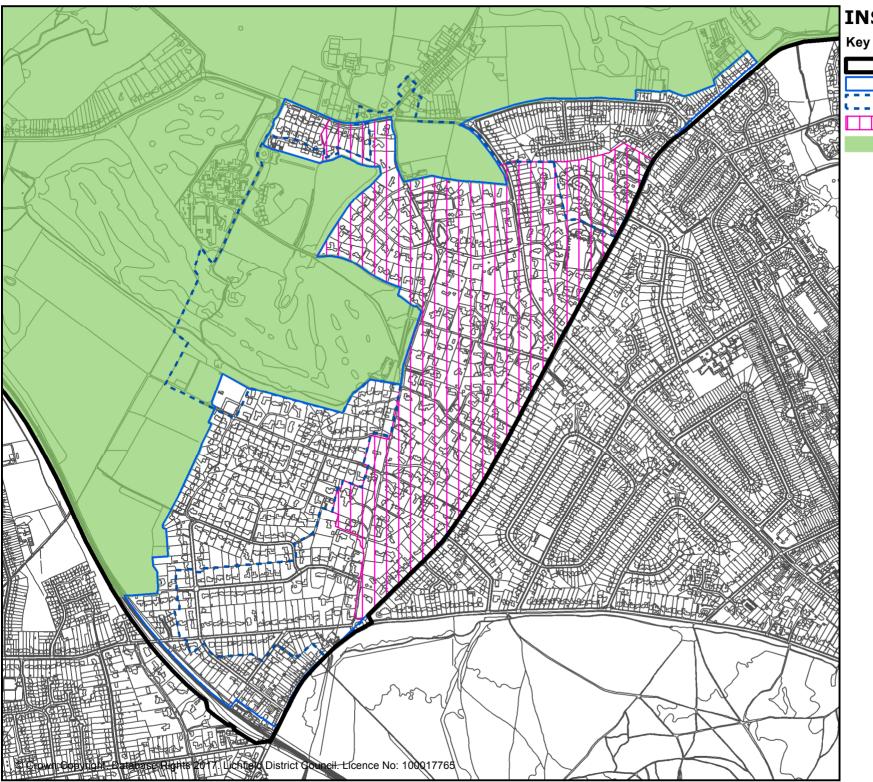

# **INSET 22 SHENSTONE**

### All inset lies within the Cannock Chase SAC policy area (Policy NR7)

Village settlement boundaries

Conservation areas (Core Policies 1, 14, Policy BE1)

Housing land allocations (Policy S1) (see Shenstone Neighbourhood Plan Policy HA1)

Local green space (see Shenstone Neighbourhood Plan Policy GSC1)