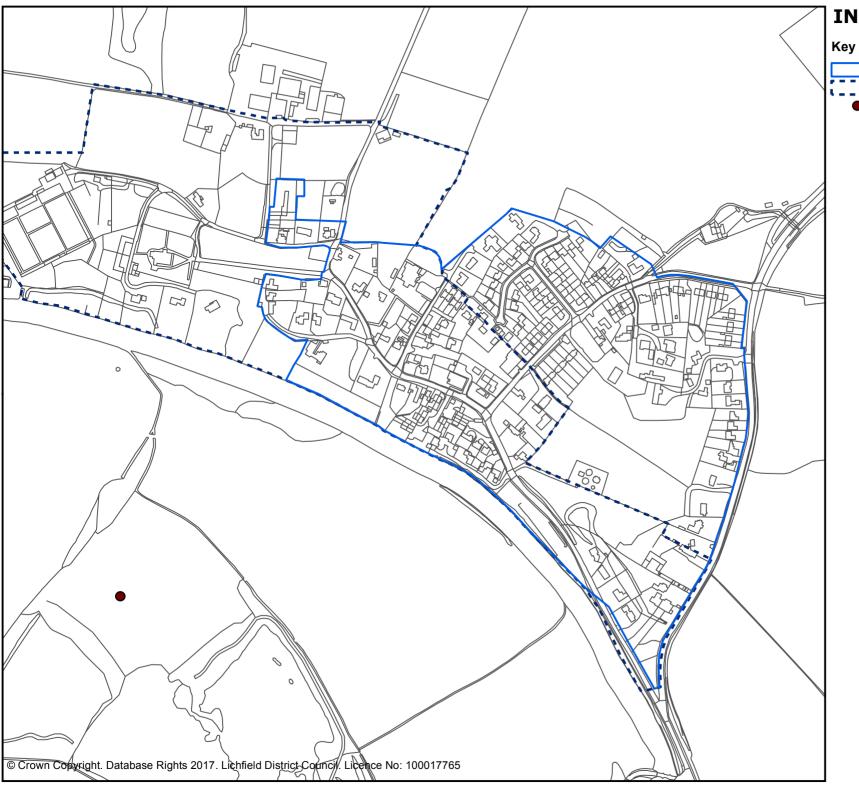

# INSET 25 STREETHAY

All inset lies within the Cannock Chase SAC policy area (Policy NR7)

Village settlement boundaries

HS2 Route

Housing land allocations (Policy LC1)

Strategic development allocations (Core policies 1,4,6, Policies Lichfield 4, Lichfield 5)

Existing employment areas (Core Policies 1,7, EMP1)

Road and junction improvements (Policies ST4)

Ancient Monuments (Core Policy 14)