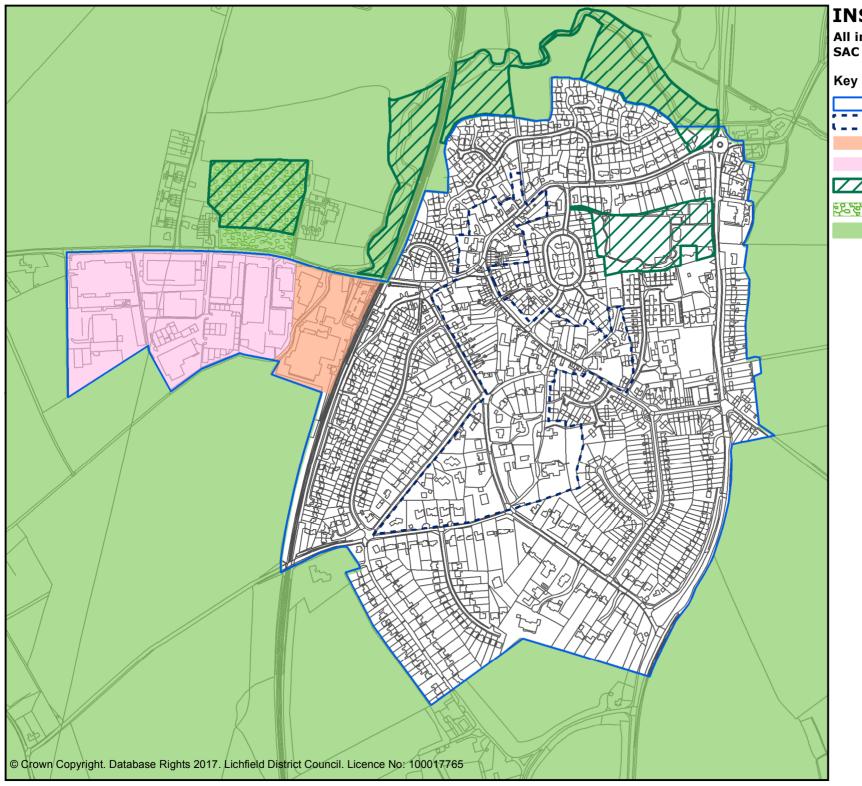

# **INSET 22 SHENSTONE**

### All inset lies within the Cannock Chase SAC policy area (Policy NR7)

Village settlement boundaries

Conservation areas (Core Policies 1, 14, Policy BE1)

Housing land allocations (Policy S1) (see Shenstone Neighbourhood Plan Policy HA1)

Local green space (see Shenstone Neighbourhood Plan Policy GSC1)