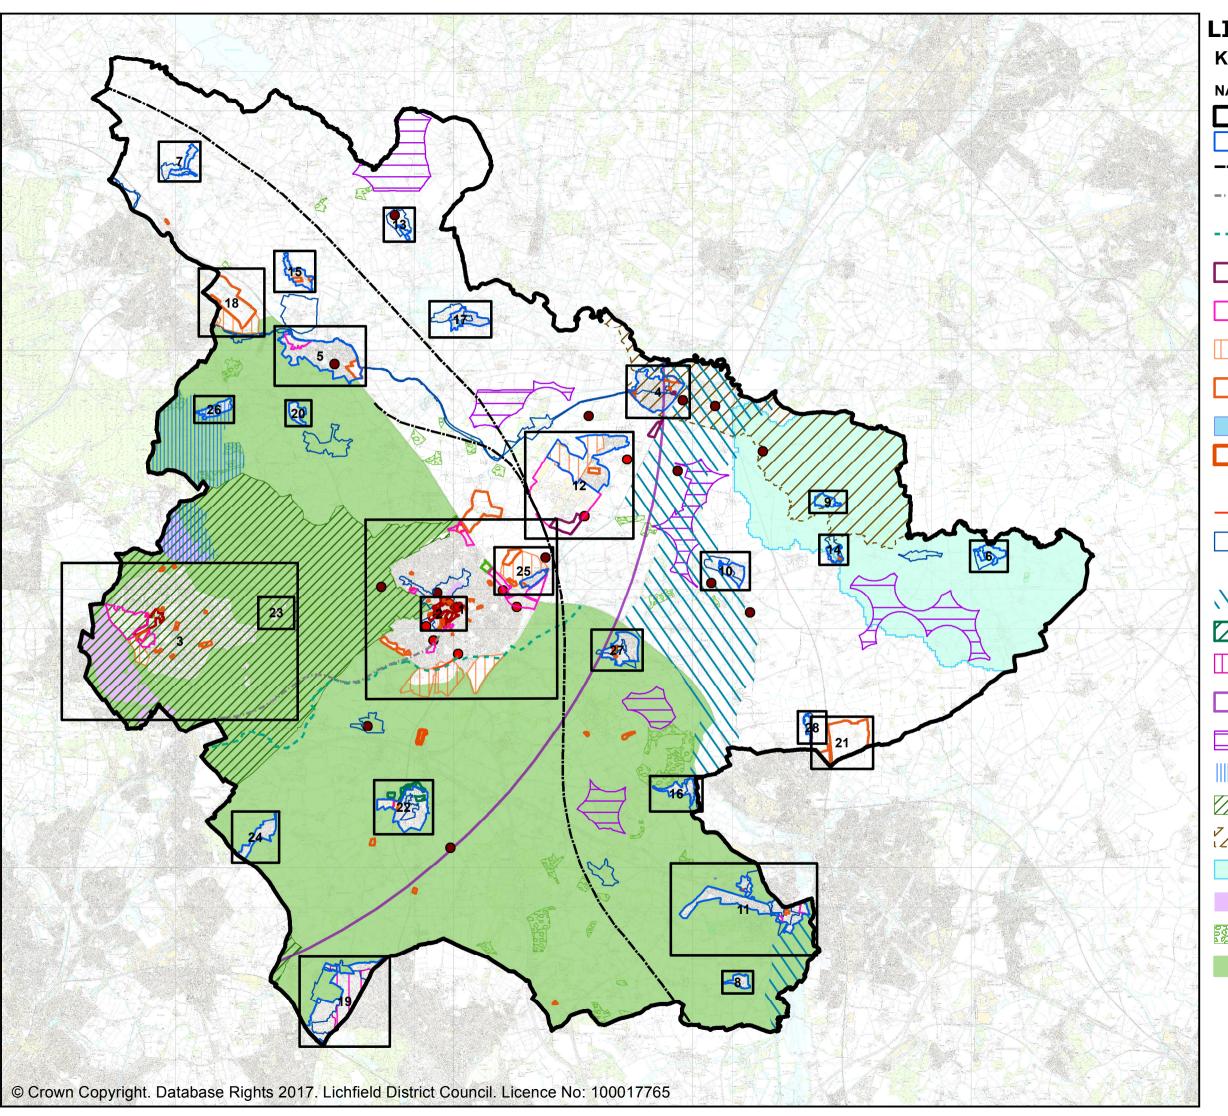

# LICHFIELD DISTRICT

LOCAL PLAN 2008-2029 POLICIES MAPS

# LICHFIELD DISTRICT LOCAL PLAN POLICIES MAPS

Lichfield District Local Plan Policies Map Inset 1 Lichfield Inset 2 Lichfield City Centre Inset 3 Burntwood Inset 4 **Alrewas** Armitage with Handsacre Inset 5 Inset 6 Clifton Campville Inset 7 Colton Inset 8 **Drayton Bassett** Inset 9 Edingale Inset 10 Elford Inset 11 Fazeley, Mile Oak & Bonehill Inset 12 Fradley Hamstall Ridware Inset 13 Inset 14 Harlaston Hill Ridware Inset 15 Inset 16 Hopwas Inset 17 Kings Bromley Inset 18 East of Rugeley Inset 19 Little Aston Inset 20 Longdon

North of Tamworth

Shenstone

Stonnall

Streethay

Whittington

Wigginton

St Matthews

Upper Longdon

Inset 21

Inset 22

Inset 23

Inset 24

Inset 25

Inset 26

Inset 27

Inset 28

# LICHFIELD DISTRICT LOCAL Key PLAN POLICIES MAP

Lichfield District

Village settlement boundaries

HS2 Route

1, 5)
Route for a restored Lichfield Canal (Core
Policies 1,9,13, Policies HSC1, Lichfield 1,

Walsall - Lichfield Rail Line (Core Policies

Employment land allocations (Core Policies 1,7, Policy EMP1)

Lichfield 2, IP2)

Existing employment areas (Core Policies 1,7, Policies Lichfield 3, Burntwood 3, EMP1)

Strategic development allocations (Core policies 1,4,6)

Housing land allocations (Policies LC1, B1, NT1, R1, F1, A1, AH1, FZ1, S1, W1, OR1)

Gypsy & traveller site allocation (Policies H3, GT1)

Proposed office allocation (Lichfield 3)

Road and junction improvements (Policies ST4, ST5)

Road line safeguarding (Policy ST3)

Conservation areas (Core Policies 1, 14,

Ancient Monuments (Core Policy 14)

Central Rivers Initiative (Core Policies 1,9,13, Policies NR5,NR6,Alr1,Alr3)

Local green space (see Shenstone Neighbourhood Plan)

Policy BE1)

Little Aston Park Density Policy (see Little Aston Neighbourhood Plan)

Cannock Chase SAC policy area (Core Policies 1,9,13, Policies SC2,NR3,NR5,NR7, Burntwood 1)

Wind energy areas of opportunity (Core Policy 3, Policy SC2)

Area of Outstanding Natural Beauty (Core Policies 1, 9, Policy NR10)

Forest of Mercia (Core Policies 1, 13, 14, Policy SC2)

National Forest (Core Policies 1, 13, 14, Policies SC2, NR3, Alr1, NR11)

River Mease SAC water catchment (Core Policy 13, Policies NR8, NR9)

Site of Special Scientific Interest (Core Policy 13, Policy NR9)

Policy 13, Policy NR9)

Trees & Woodlands (Ancient Woodland)
(Core policy 13, Policies SC2,HSC1,NR4)
Green Belt (Core Policies 1, 13, Policies

NR2, Lichfield 1, B1, FZ1, S1, W1)

1:95,000

1:95,000

district Council

www.lichfielddc.gov.uk