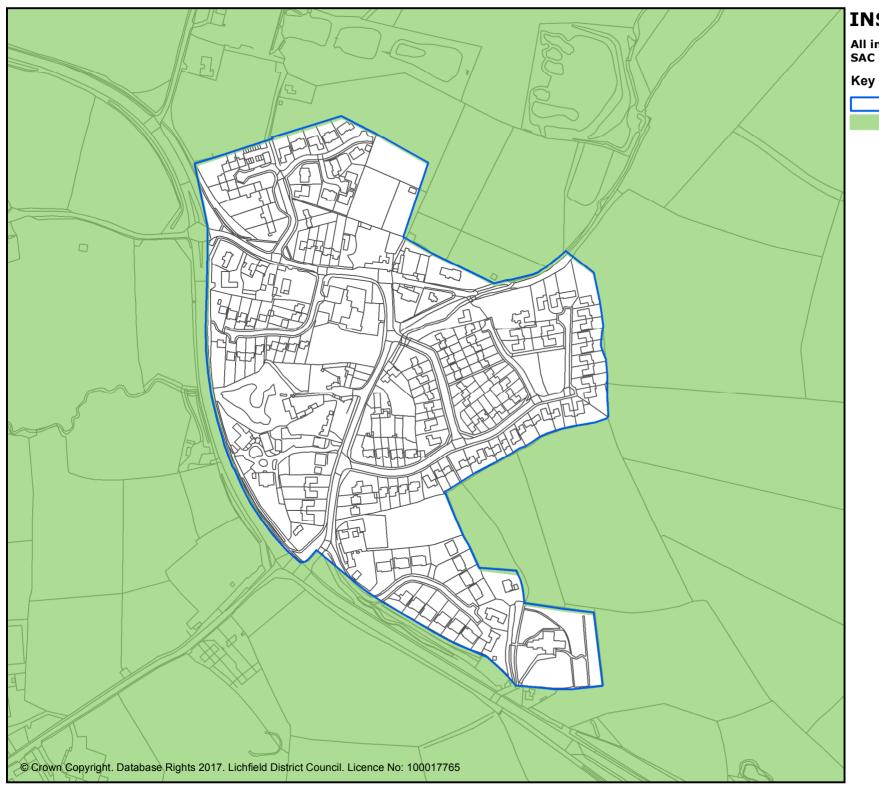

# INSET 24 STONNALL

All inset lies wthin the Cannock Chase SAC policy area (Policy NR7)

Key

Lichfield district boundary

Village settlement boundary