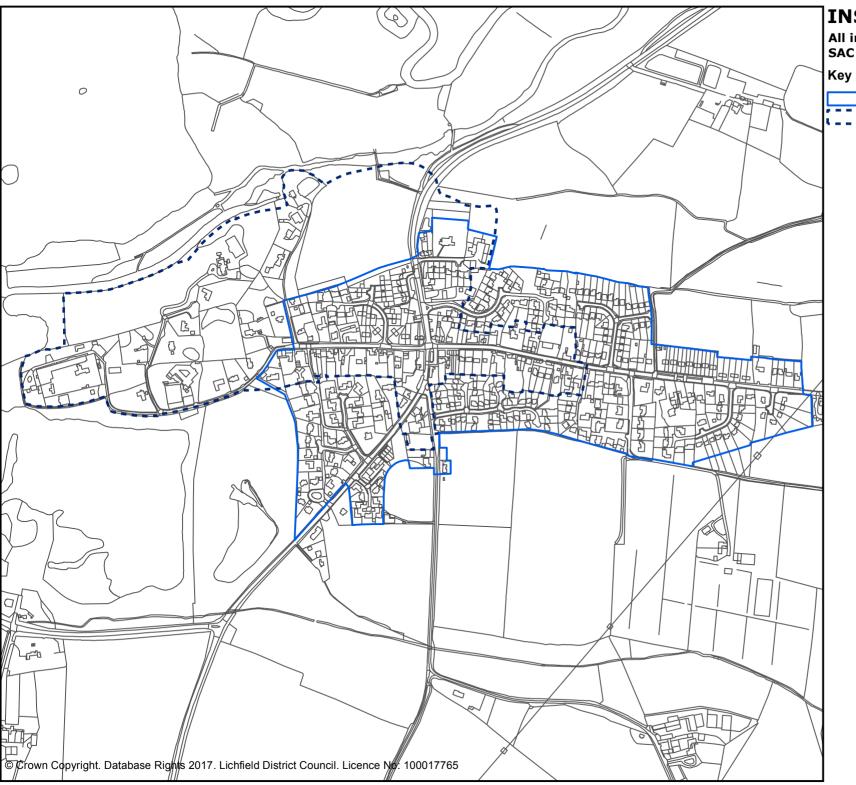

# INSET 1 LICHFIELD

# All inset lies within the Cannock Chase SAC policy area (Policy NR7) Key

Green Belt (Core Policies 1, 13, Policies NR2, Lichfield 1)