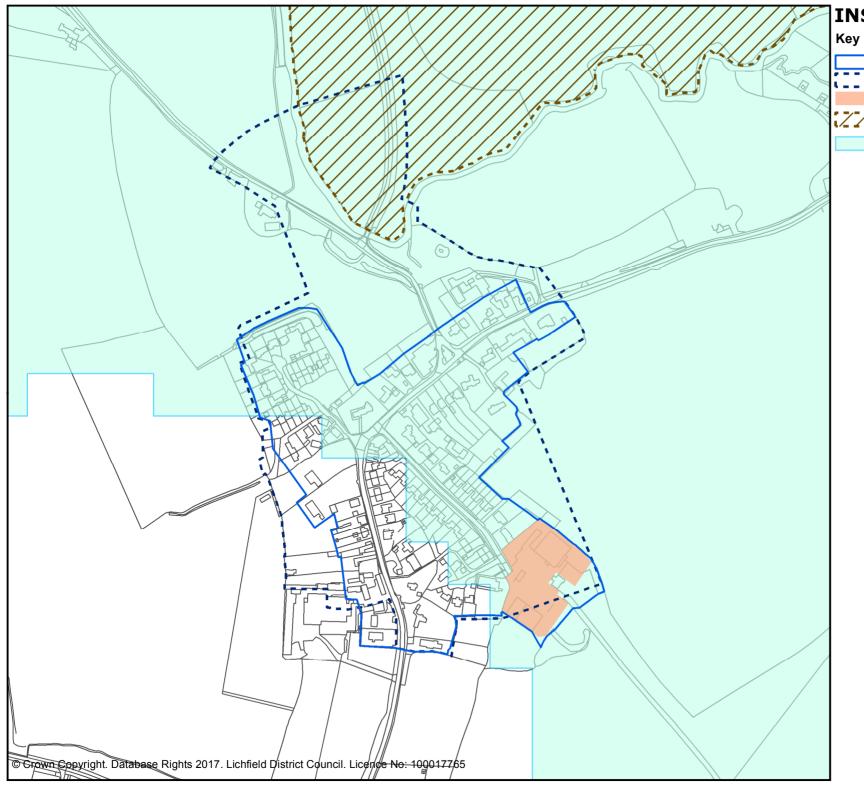

# INSET 14 HARLASTON

Village settlement boundaries

Conservation areas (Core Policies 1, 14, Policy BE1)

Housing land allocations (Policy OR1)

National Forest (Core Policies 1, 13, 14, Policies SC2, NR3, Alr1, NR11)

River Mease SAC water catchment (Core Policy 13, Policies NR8, NR9)