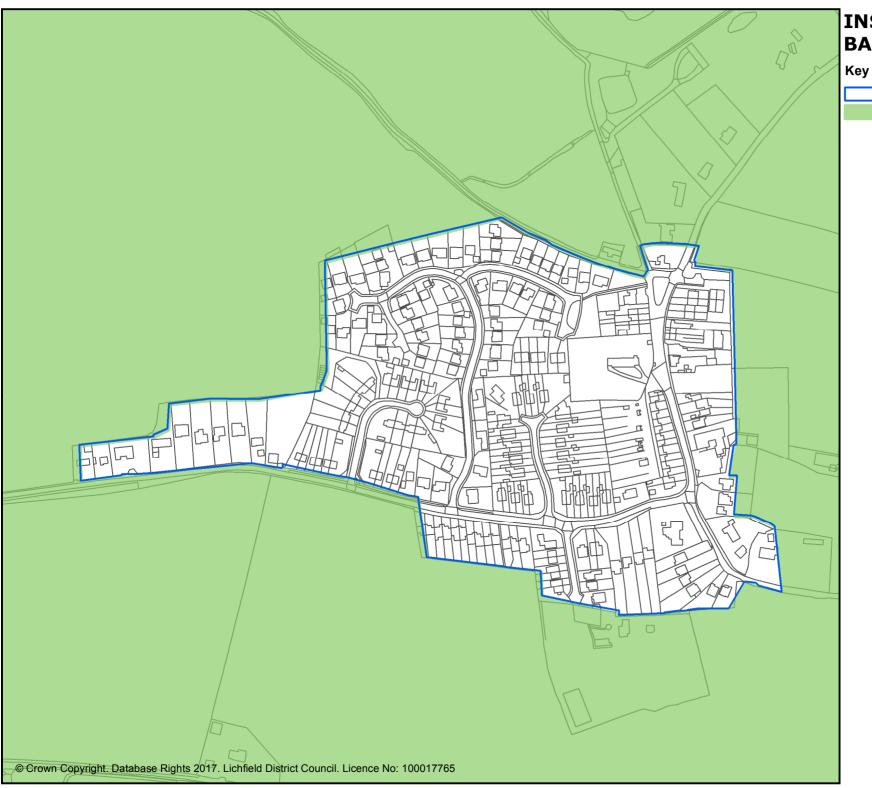

# **INSET 2 LICHFIELD CITY CENTRE**

All inset lies within the Cannock Chase SAC policy area (Policy NR7)

Lichfield City Primary Frontages (Policy Lichfield 3) Lichfield City Secondary Frontages (Policy Lichfield 3) Conservation areas (Core Policies 1, 14, Policy BE1) Lichfield city primary shopping area (Policy Lichfield 3) Lichfield city primary shopping area extension (Policy Lichfield 3) Lichfield city centre boundary (Core Policy 8, Policy Lichfield 3) Housing land allocations (Policies LC1) Mixed-use land allocations (Policy LC2) Existing employment areas (Core Policies 1,7, Policy Lichfield 3, EMP1)