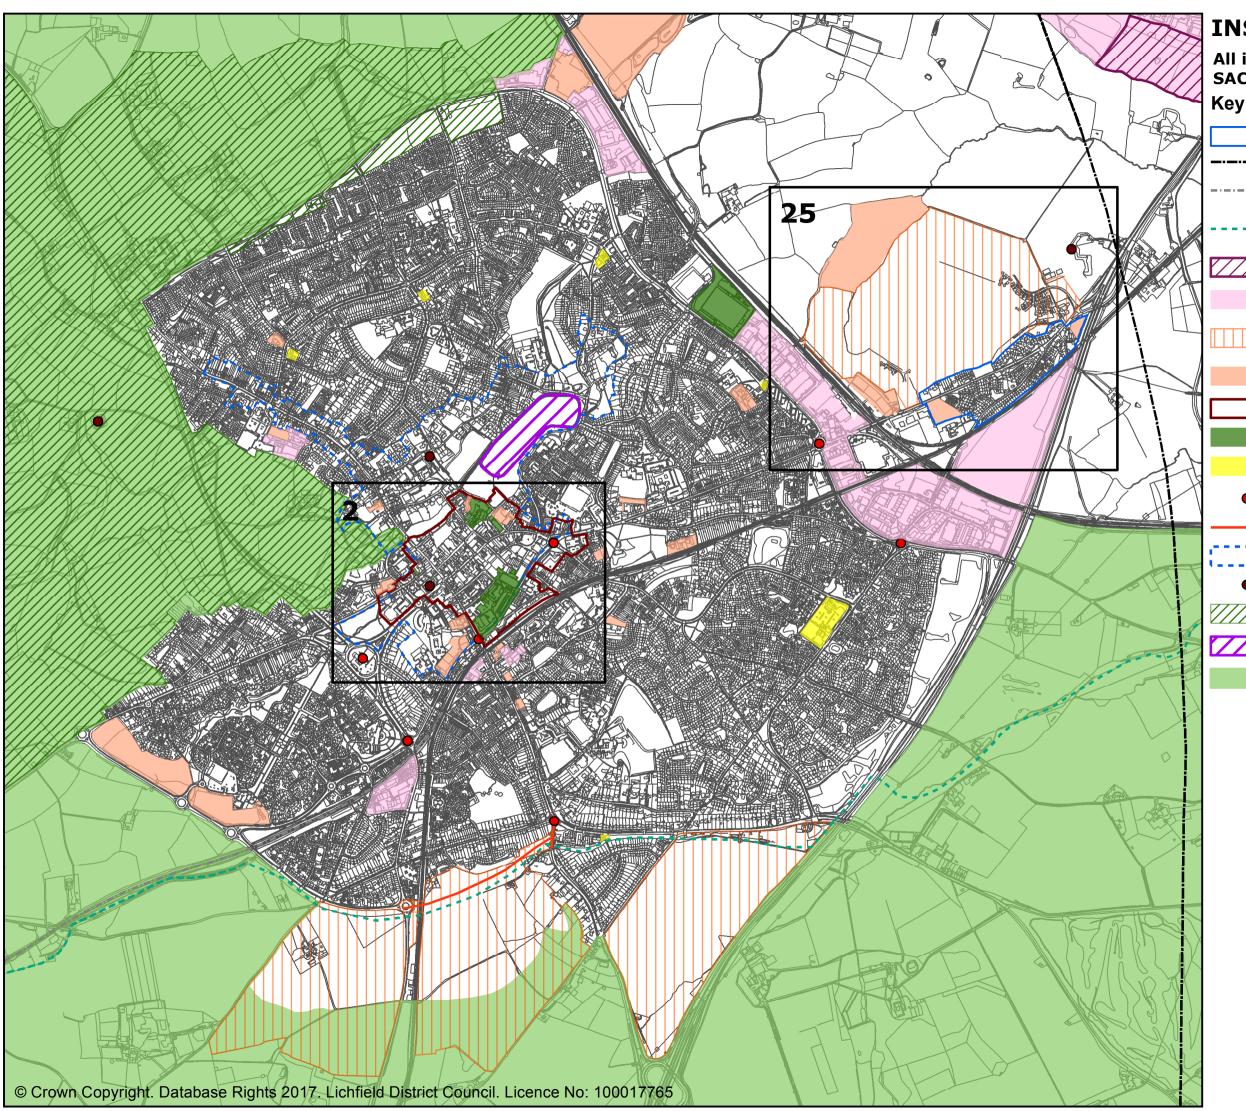

# INSET 25 STREETHAY

All inset lies within the Cannock Chase SAC policy area (Policy NR7)

Village settlement boundaries

HS2 Route

Housing land allocations (Policy LC1)

Strategic development allocations (Core policies 1,4,6, Policies Lichfield 4, Lichfield 5)

Existing employment areas (Core Policies 1,7, EMP1)

Road and junction improvements (Policies ST4)

Ancient Monuments (Core Policy 14)

# **INSET 2 LICHFIELD CITY CENTRE**

All inset lies within the Cannock Chase SAC policy area (Policy NR7)

Lichfield City Primary Frontages (Policy Lichfield 3) Lichfield City Secondary Frontages (Policy Lichfield 3) Conservation areas (Core Policies 1, 14, Policy BE1) Lichfield city primary shopping area (Policy Lichfield 3) Lichfield city primary shopping area extension (Policy Lichfield 3) Lichfield city centre boundary (Core Policy 8, Policy Lichfield 3) Housing land allocations (Policies LC1) Mixed-use land allocations (Policy LC2) Existing employment areas (Core Policies 1,7, Policy Lichfield 3, EMP1)