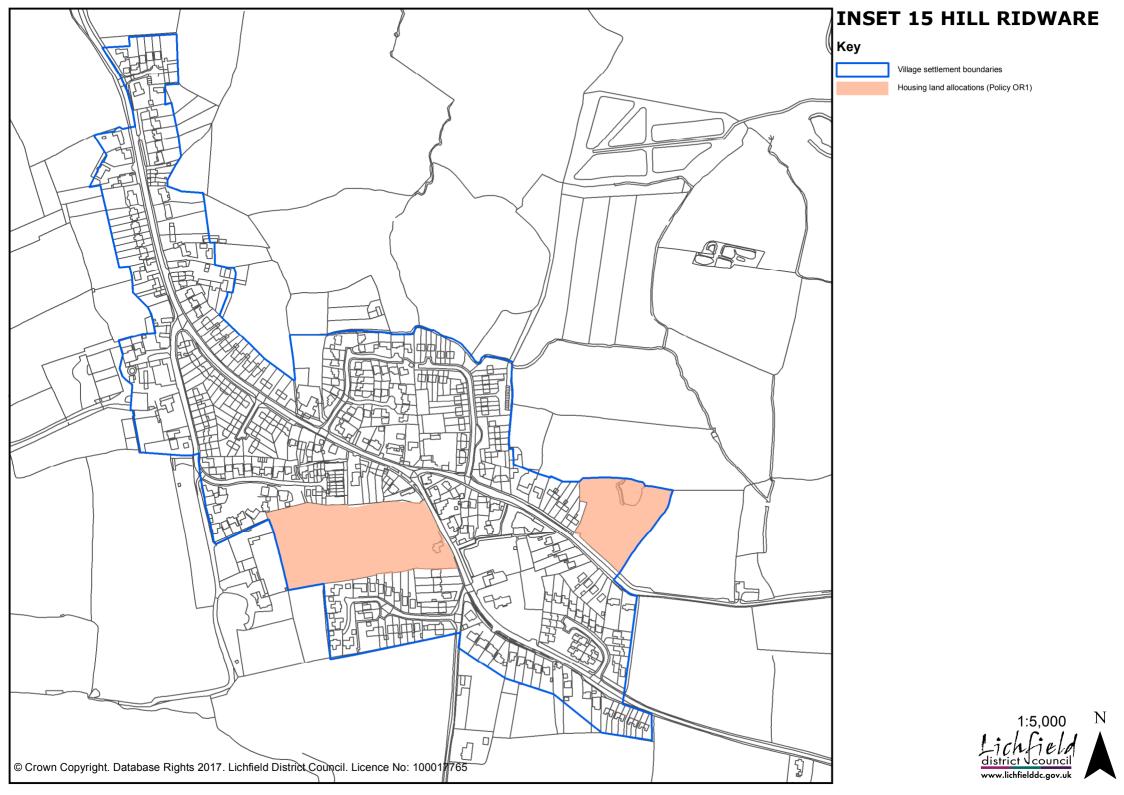

# **INSET 20 LONGDON**

All inset lies wthin the Cannock Chase SAC policy area (Policy NR7)

Village settlement boundary