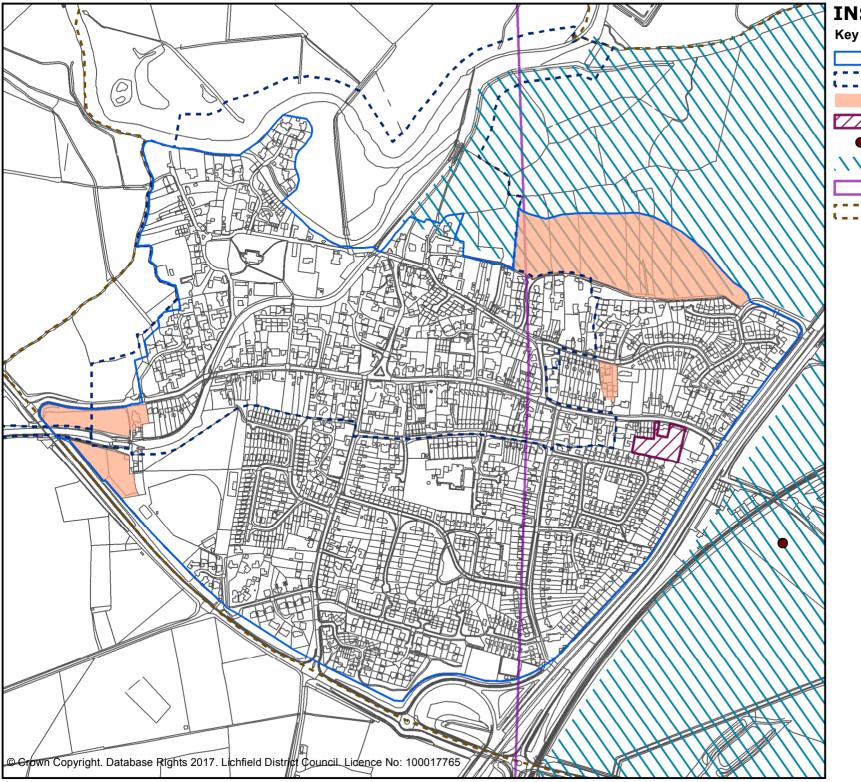

# INSET 23 ST MATTHEWS

All inset lies within the Cannock Chase SAC policy area (Policy NR7) & Forest of Mercia (Core Policies 1, 13, 14, Policy SC2)

Key