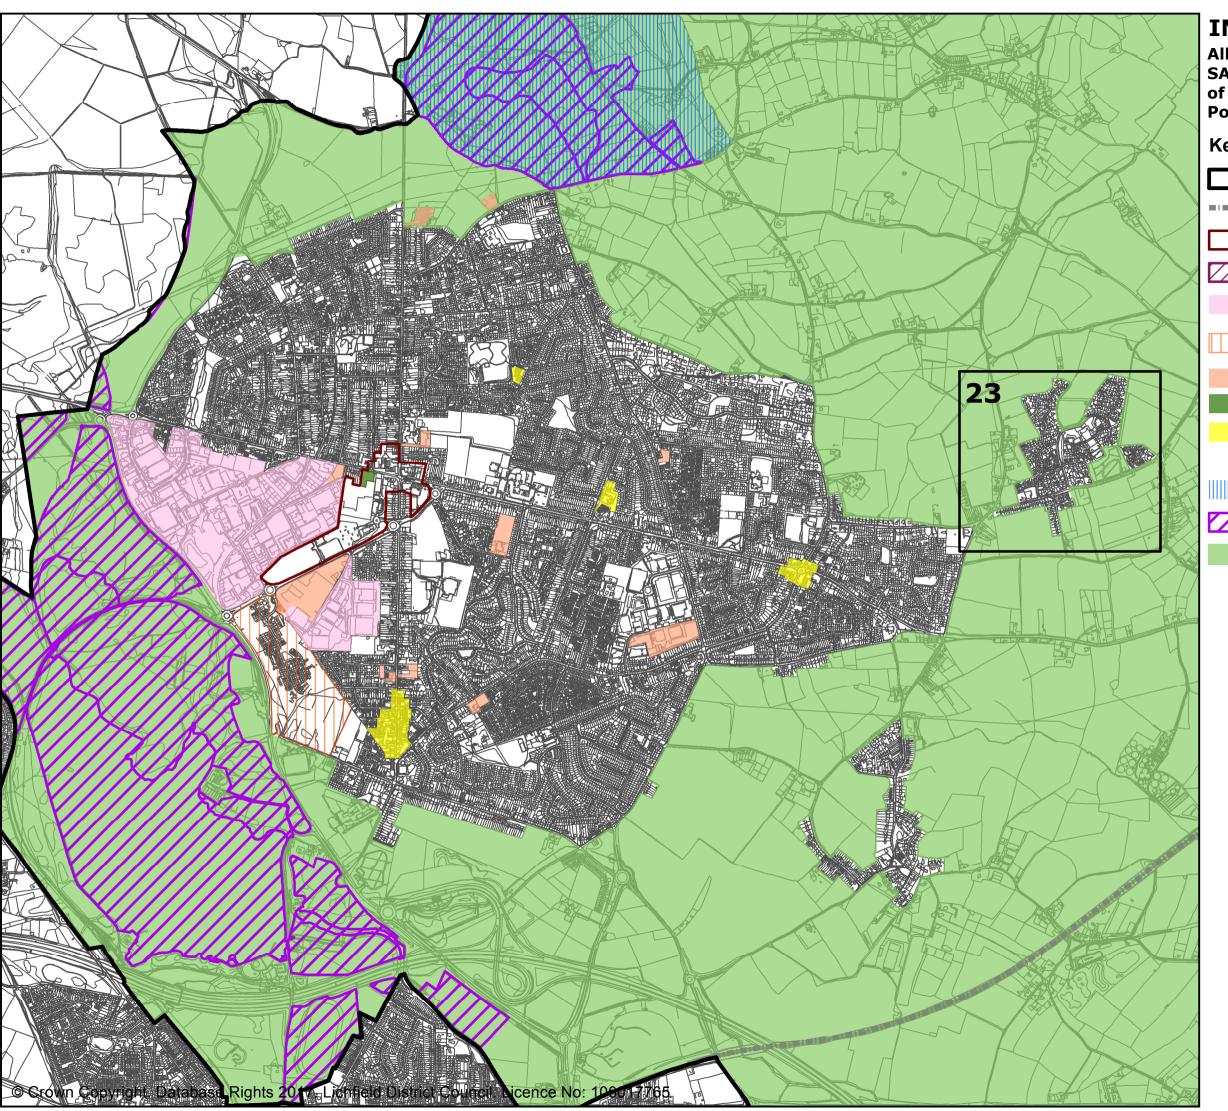

# INSET 1 LICHFIELD

# All inset lies within the Cannock Chase SAC policy area (Policy NR7) Key

Green Belt (Core Policies 1, 13, Policies NR2, Lichfield 1)