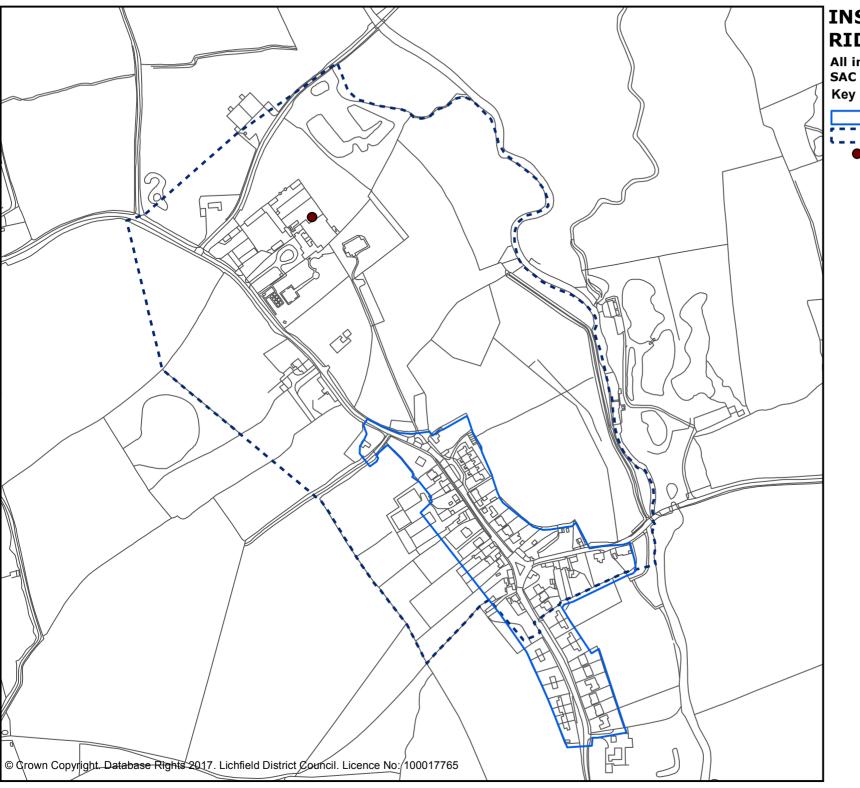

# INSET 13 HAMSTALL RIDWARE

All inset lies within the Cannock Chase SAC policy area (Policy NR7)

Village settlement boundaries

Conservation areas (Core Policies 1, 14, Policy BE1)

Ancient Monuments (Core Policy 14)