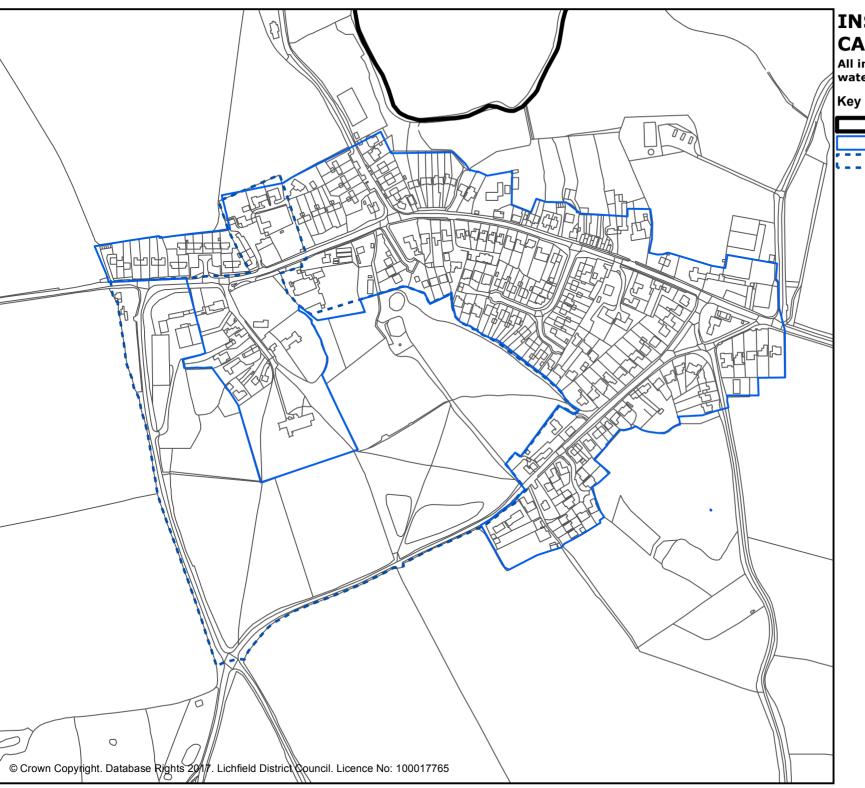

# INSET 6 CLIFTON CAMPVILLE

All inset lies wthin the River Mease SAC water catchment (Policy NR8)

Lichfield district boundary

Village settlement boundary

Conservation areas (Core Policies 1, 14, Policy BE1)