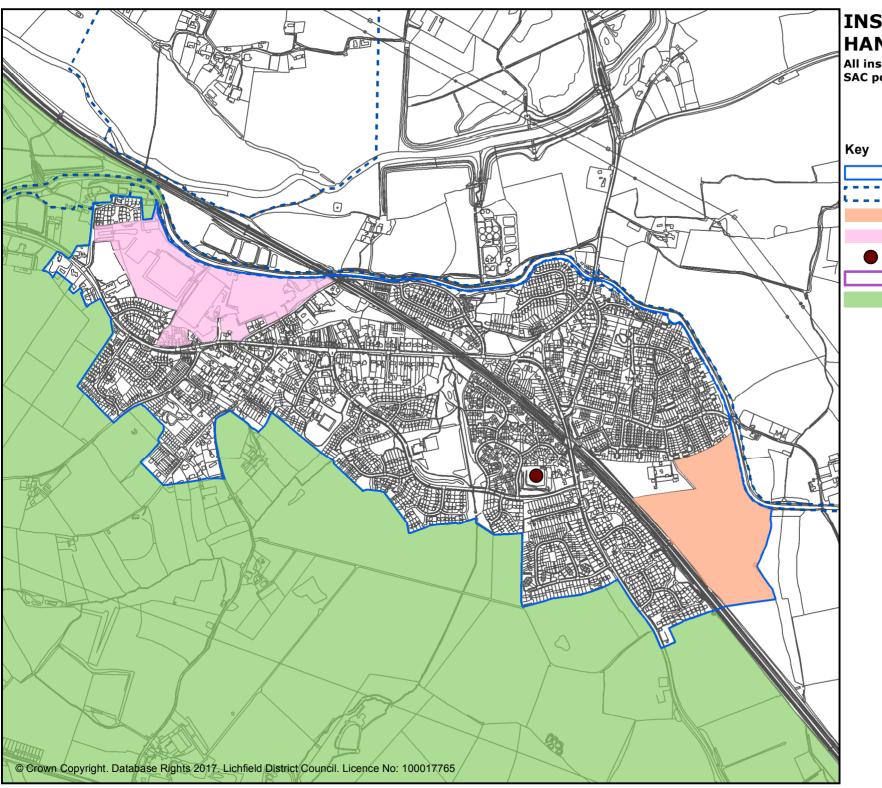

# INSET 5 ARMITAGE WITH HANDSACRE

All inset lies wthin the Cannock Chase SAC policy area (Policy NR7)

Village settlement boundary

Conservation areas (Core Policies 1, 14, Policy BE1, Arm1)

Housing land allocations (Policy AH1)

Existing employment areas (Core Policies 1,7, Policy EMP1)

Ancient Monuments (Core Policy 14)

Cannock Chase SAC policy area (Core Policies 1,9,13, Policies SC2,NR3,NR5,NR7)