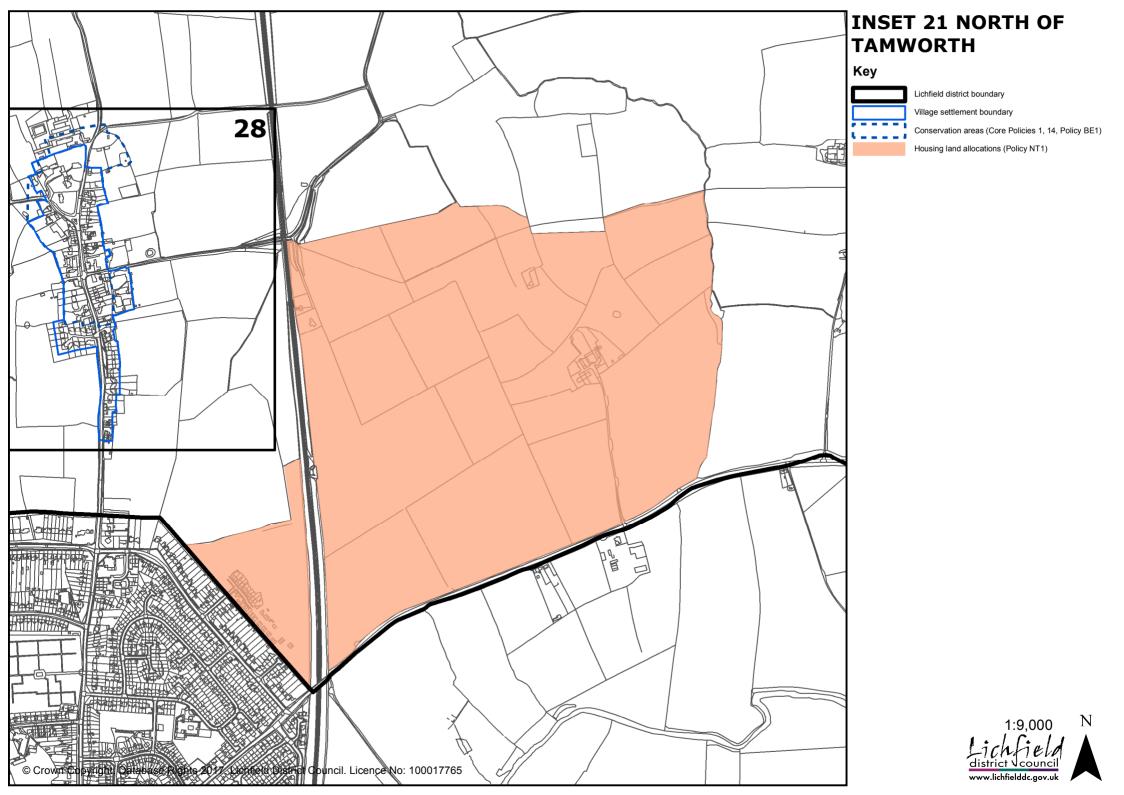

North of Tamworth

Shenstone

Stonnall

Streethay

Whittington

Wigginton

St Matthews

Upper Longdon