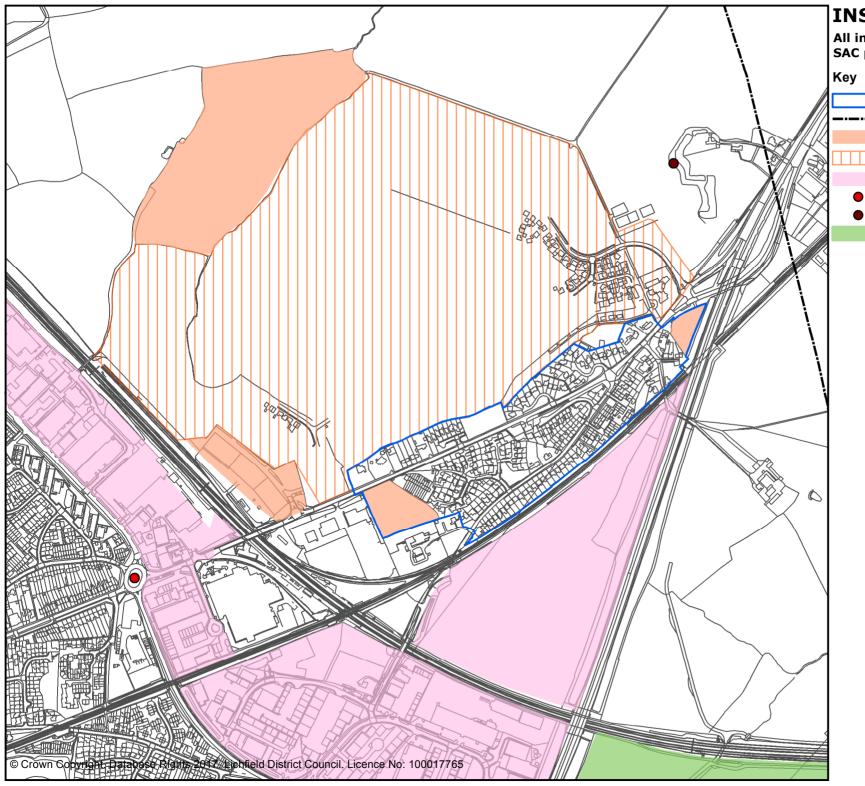

# INSET 25 STREETHAY

All inset lies within the Cannock Chase SAC policy area (Policy NR7)

Village settlement boundaries

HS2 Route

Housing land allocations (Policy LC1)

Strategic development allocations (Core policies 1,4,6, Policies Lichfield 4, Lichfield 5)

Existing employment areas (Core Policies 1,7, EMP1)

Road and junction improvements (Policies ST4)

Ancient Monuments (Core Policy 14)