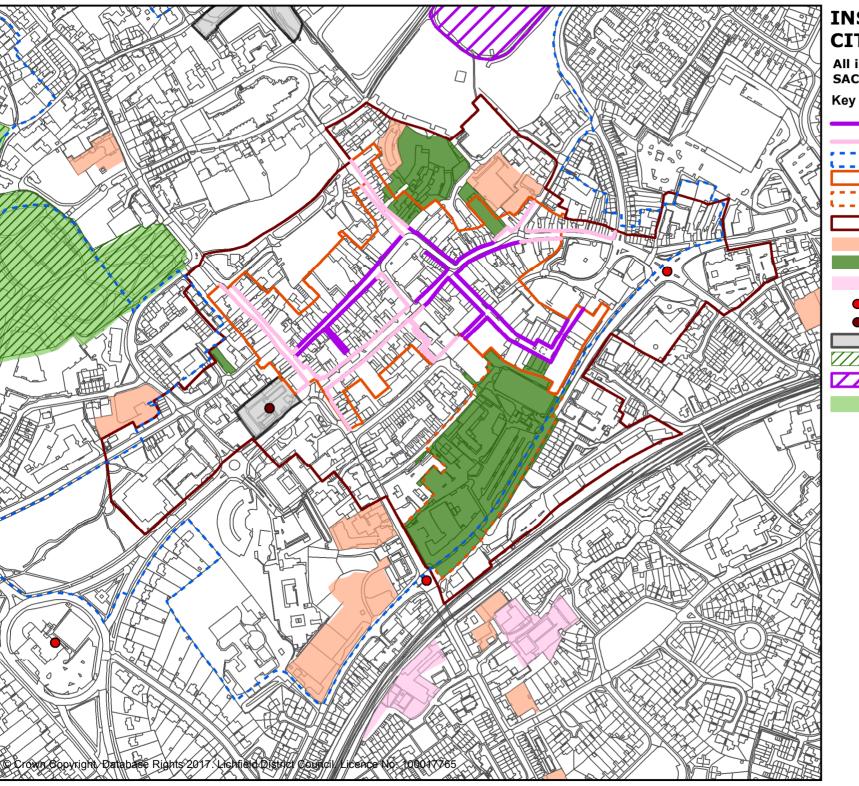

# **INSET 2 LICHFIELD CITY CENTRE**

All inset lies within the Cannock Chase SAC policy area (Policy NR7)

Lichfield City Primary Frontages (Policy Lichfield 3) Lichfield City Secondary Frontages (Policy Lichfield 3) Conservation areas (Core Policies 1, 14, Policy BE1) Lichfield city primary shopping area (Policy Lichfield 3) Lichfield city primary shopping area extension (Policy Lichfield 3) Lichfield city centre boundary (Core Policy 8, Policy Lichfield 3) Housing land allocations (Policies LC1) Mixed-use land allocations (Policy LC2) Existing employment areas (Core Policies 1,7, Policy Lichfield 3, EMP1)