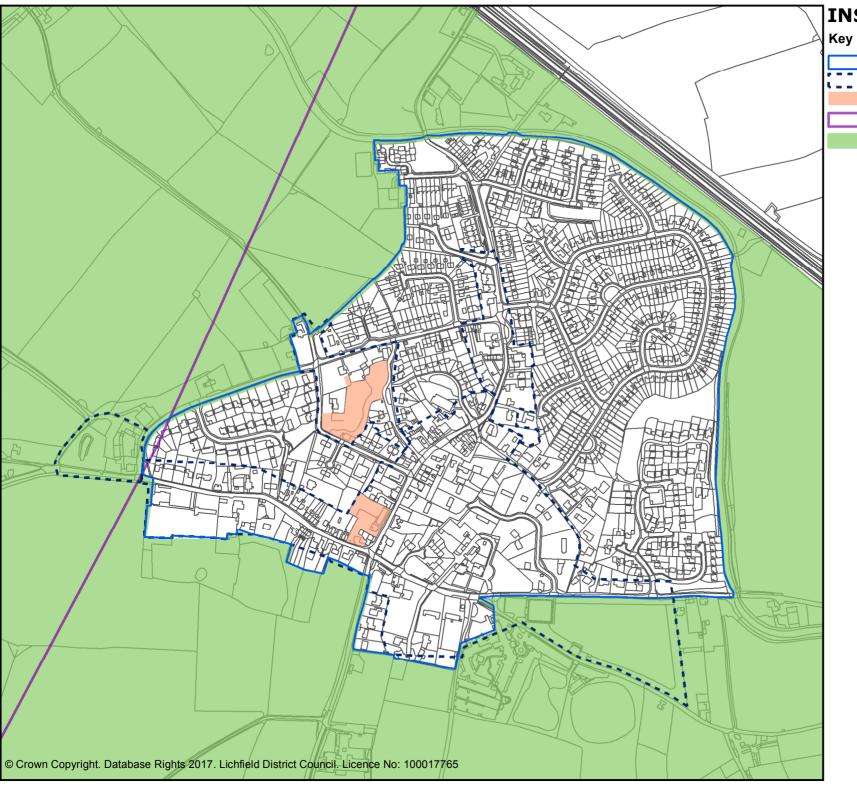

# INSET 1 LICHFIELD

# All inset lies within the Cannock Chase SAC policy area (Policy NR7) Key

Green Belt (Core Policies 1, 13, Policies NR2, Lichfield 1)