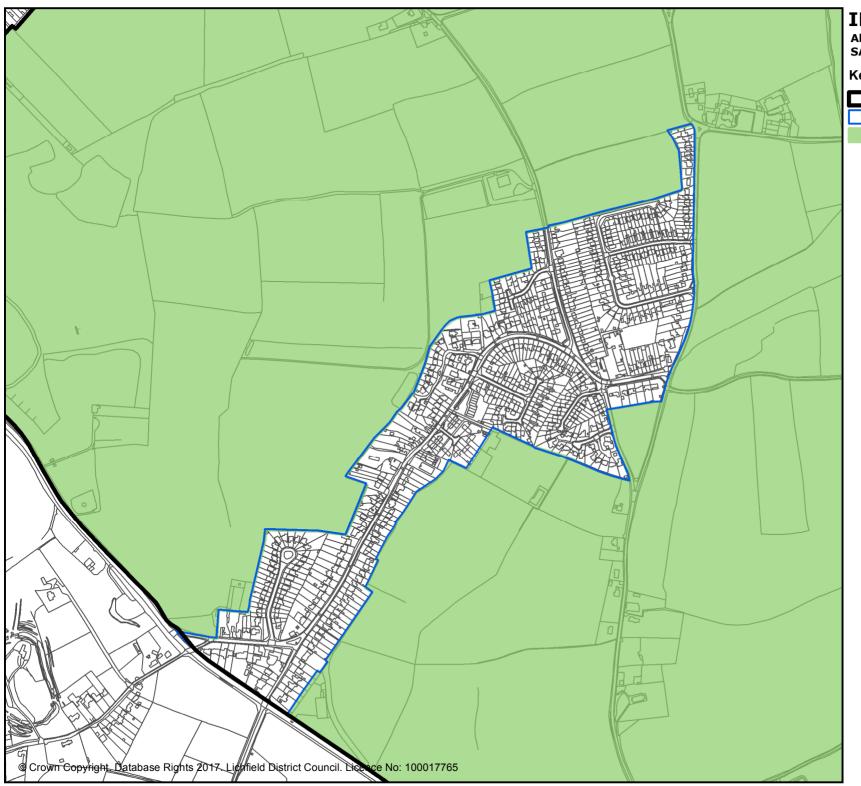

# INSET 25 STREETHAY

All inset lies within the Cannock Chase SAC policy area (Policy NR7)

Village settlement boundaries

HS2 Route

Housing land allocations (Policy LC1)

Strategic development allocations (Core policies 1,4,6, Policies Lichfield 4, Lichfield 5)

Existing employment areas (Core Policies 1,7, EMP1)

Road and junction improvements (Policies ST4)

Ancient Monuments (Core Policy 14)