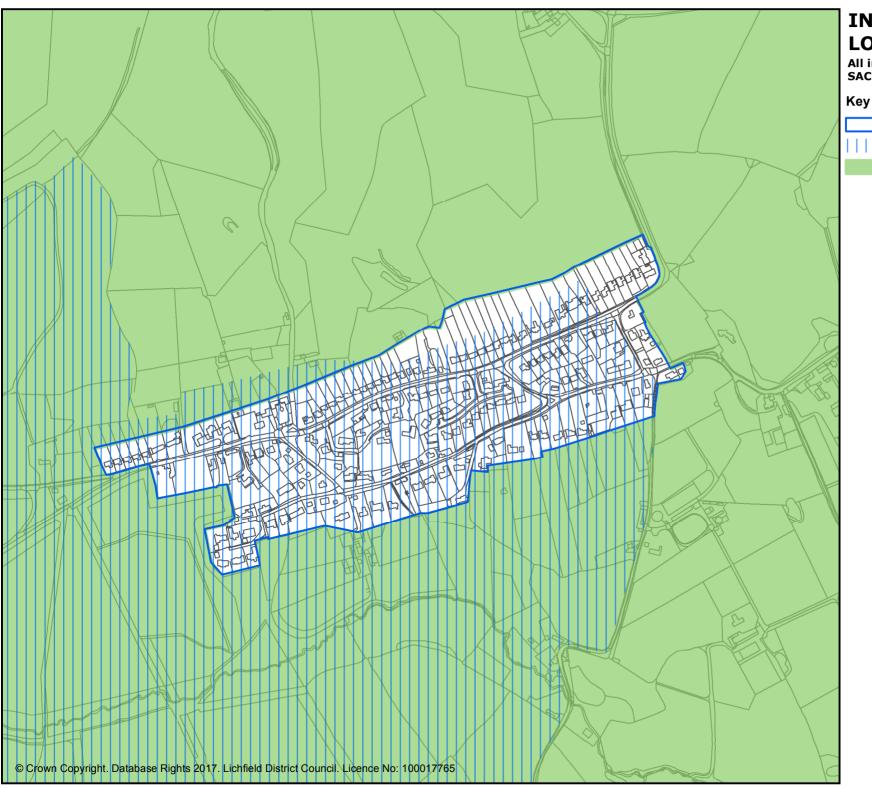

# INSET 25 STREETHAY

All inset lies within the Cannock Chase SAC policy area (Policy NR7)

Village settlement boundaries

HS2 Route

Housing land allocations (Policy LC1)

Strategic development allocations (Core policies 1,4,6, Policies Lichfield 4, Lichfield 5)

Existing employment areas (Core Policies 1,7, EMP1)

Road and junction improvements (Policies ST4)

Ancient Monuments (Core Policy 14)