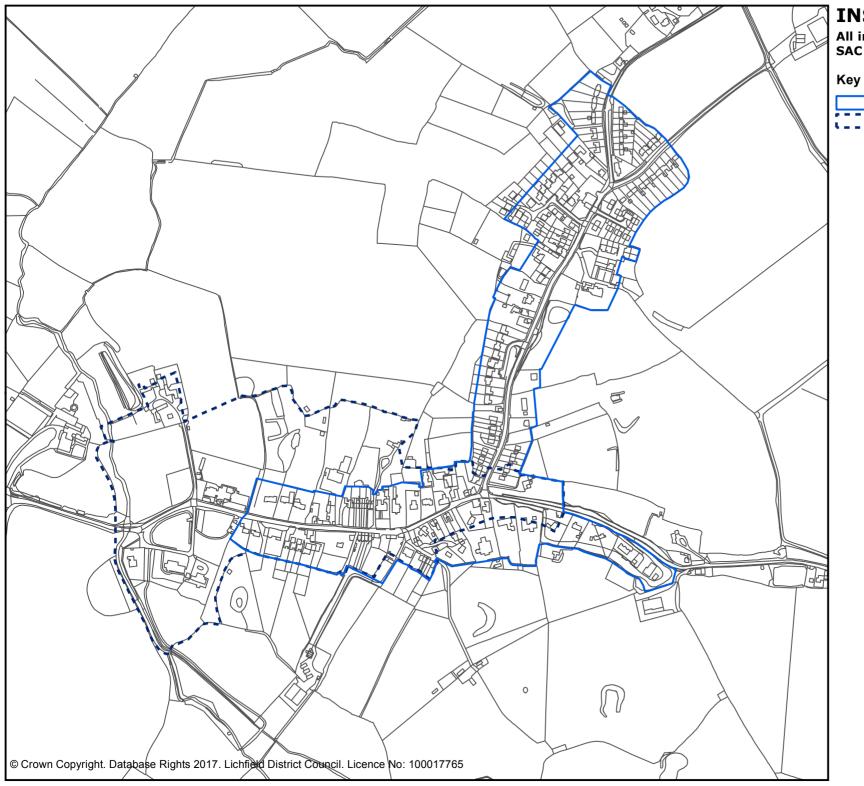

# INSET 1 LICHFIELD

# All inset lies within the Cannock Chase SAC policy area (Policy NR7) Key

Green Belt (Core Policies 1, 13, Policies NR2, Lichfield 1)