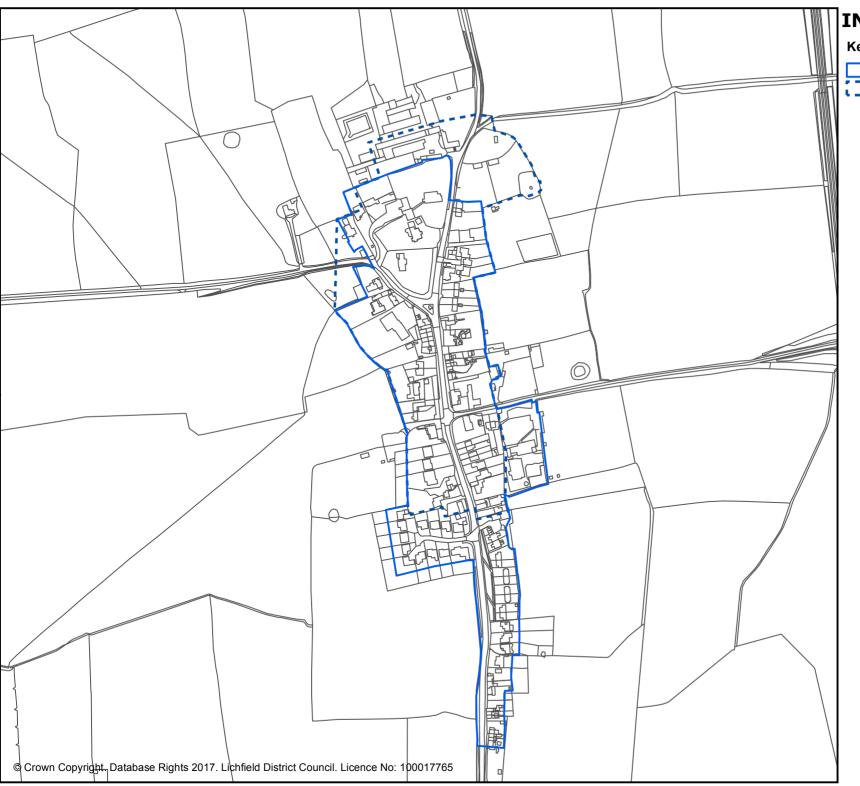

### **INSET 4 ALREWAS**

Village settlement boundaries

Conservation areas (Core Policies 1, 14, Policy BE1,

Housing land allocations (Policies A1)

Employment land allocations (Core Policies 1,7, Policy

Ancient Monuments (Core Policy 14)

Central Rivers Initiative (Core Policies 1,9,13, Policies NR5 NR6 Air1 Air3)

> Cannock Chase SAC policy area (eastern boundary) (Core Policies 1.9.13, Policies SC2,NR3,NR5,NR7)

National Forest (south western boundary) (Core Policies 1. 13. 14. Policies SC2. NR3. Alr1. NR11)