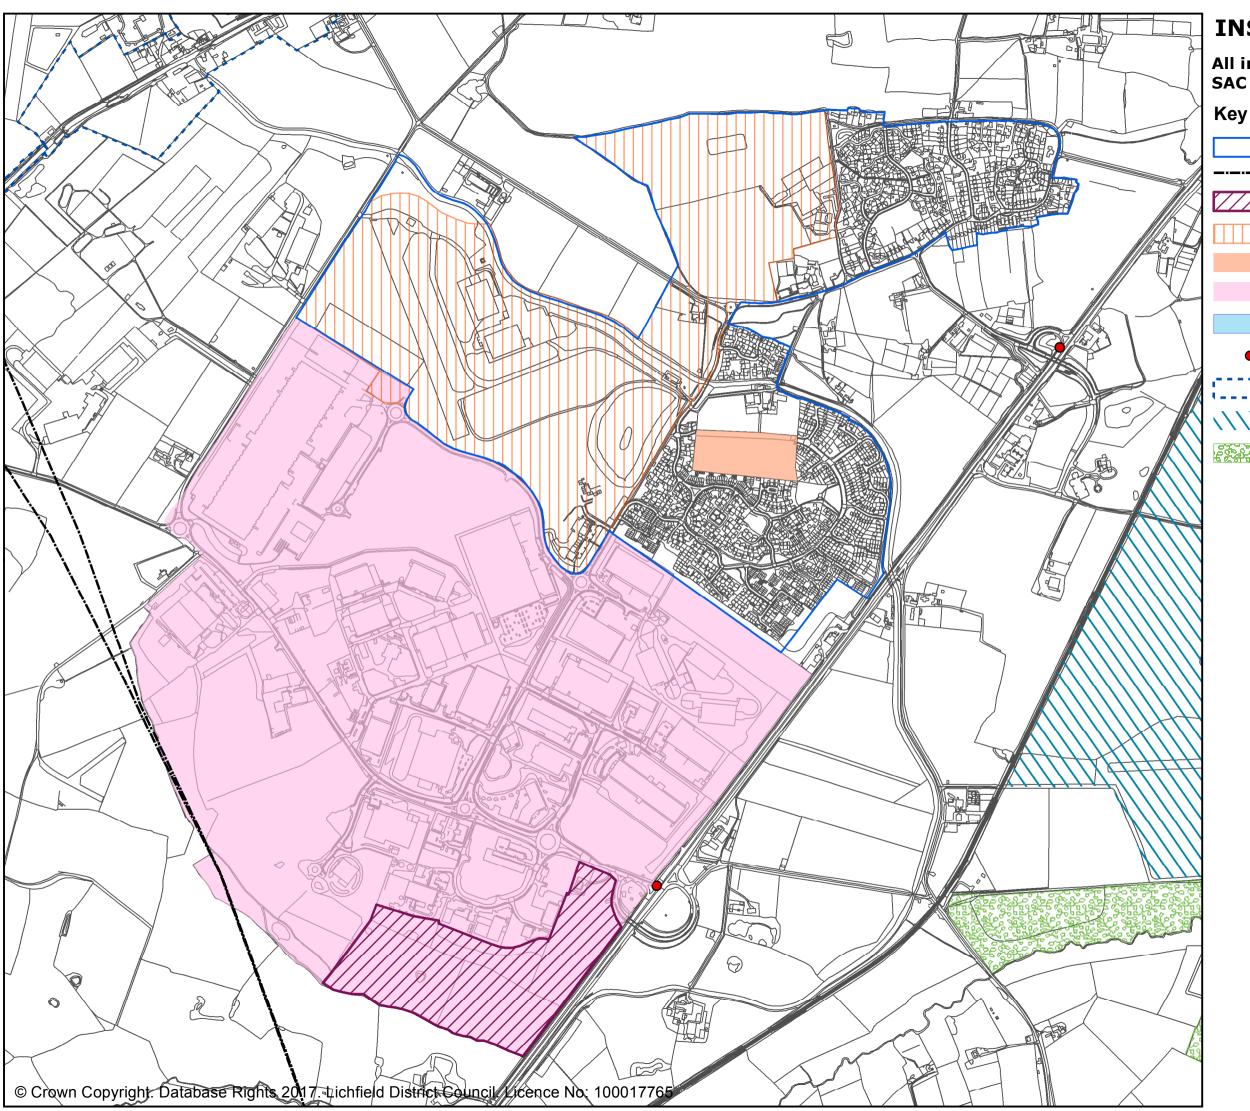

# **INSET 12 FRADLEY**

All inset lies within the Cannock Chase SAC policy area (Policy NR7)

Village settlement boundaries

Employment land allocations (Core Policies 1,7, Policy EMP1)

Strategic development allocations (Core policies 1,4,6, Policy Frad4)

Existing employment areas (Core Policies 1,7, Policy EMP1)

Gypsy & traveller site allocation (Policies H3, GT1)

Road and junction improvements (Policy

Policy BE1) Central Rivers Initiative (Core Policies 1,9,13, Policies NR5,NR6)

Trees & Woodlands (Ancient Woodland) (Core policy 13, Policies SC2,HSC1,NR4)