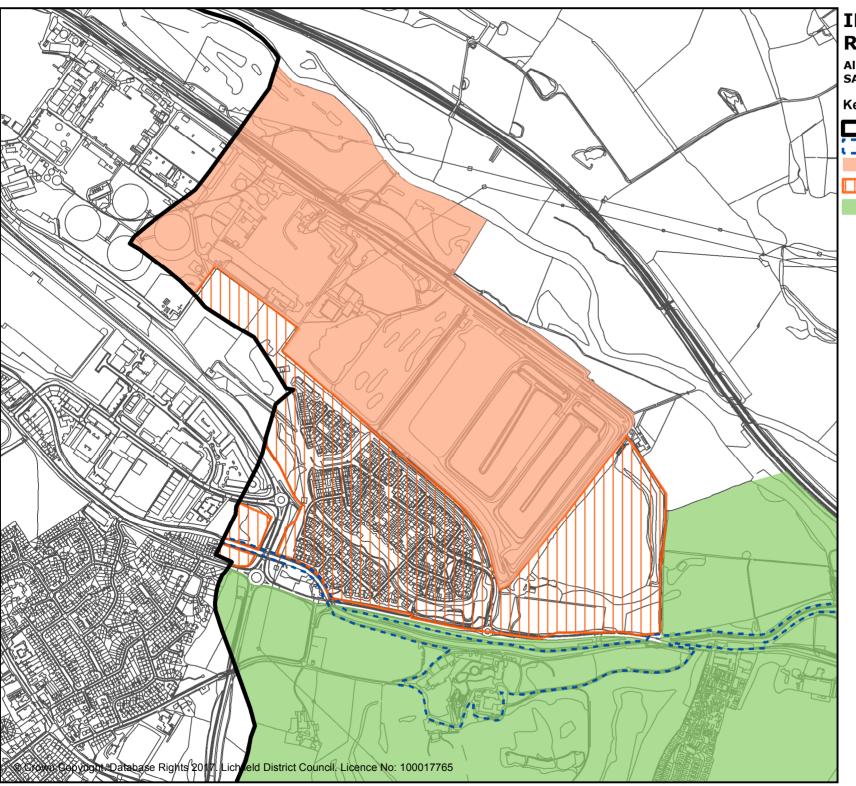

# **INSET 12 FRADLEY**

All inset lies within the Cannock Chase SAC policy area (Policy NR7)

Village settlement boundaries

Employment land allocations (Core Policies 1,7, Policy EMP1)

Strategic development allocations (Core policies 1,4,6, Policy Frad4)

Existing employment areas (Core Policies 1,7, Policy EMP1)

Gypsy & traveller site allocation (Policies H3, GT1)

Road and junction improvements (Policy

Policy BE1) Central Rivers Initiative (Core Policies 1,9,13, Policies NR5,NR6)

Trees & Woodlands (Ancient Woodland) (Core policy 13, Policies SC2,HSC1,NR4)