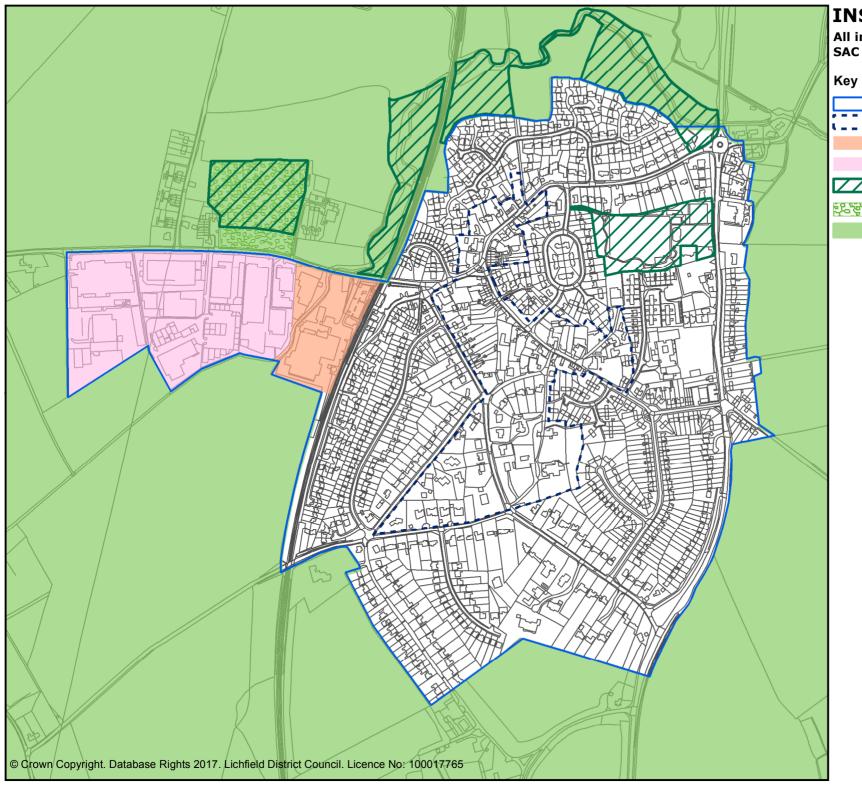

### **INSET 22 SHENSTONE**

### All inset lies within the Cannock Chase SAC policy area (Policy NR7)

Village settlement boundaries

Conservation areas (Core Policies 1, 14, Policy BE1)

Housing land allocations (Policy S1) (see Shenstone Neighbourhood Plan Policy HA1)

Local green space (see Shenstone Neighbourhood Plan Policy GSC1)