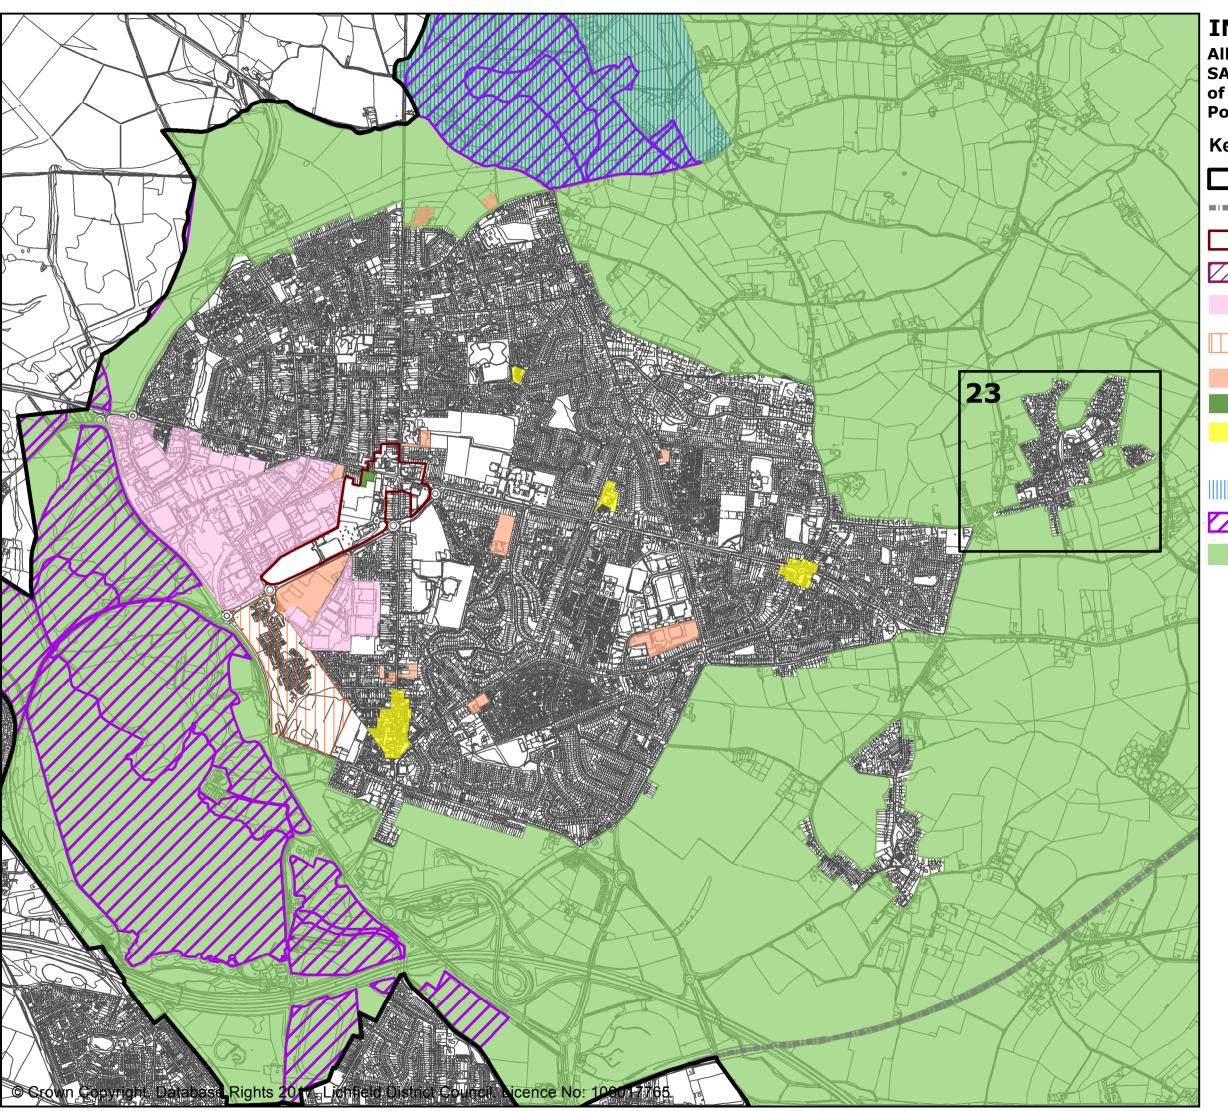

### INSET 1 LICHFIELD

# All inset lies within the Cannock Chase SAC policy area (Policy NR7) Key

Green Belt (Core Policies 1, 13, Policies NR2, Lichfield 1)