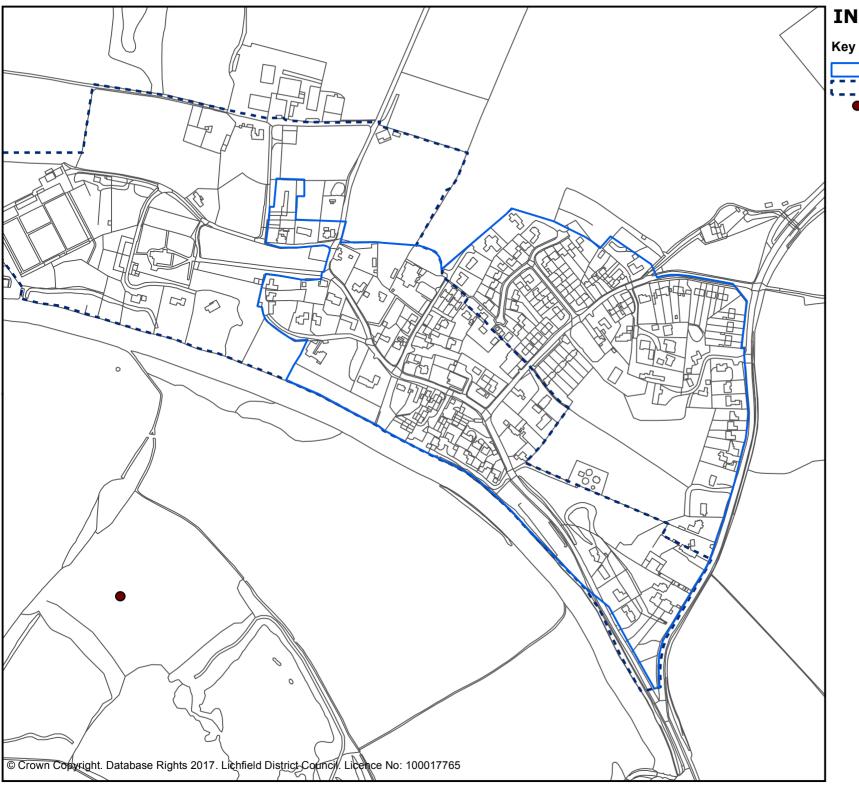

# INSET 6 CLIFTON CAMPVILLE

All inset lies wthin the River Mease SAC water catchment (Policy NR8)

Lichfield district boundary

Village settlement boundary

Conservation areas (Core Policies 1, 14, Policy BE1)