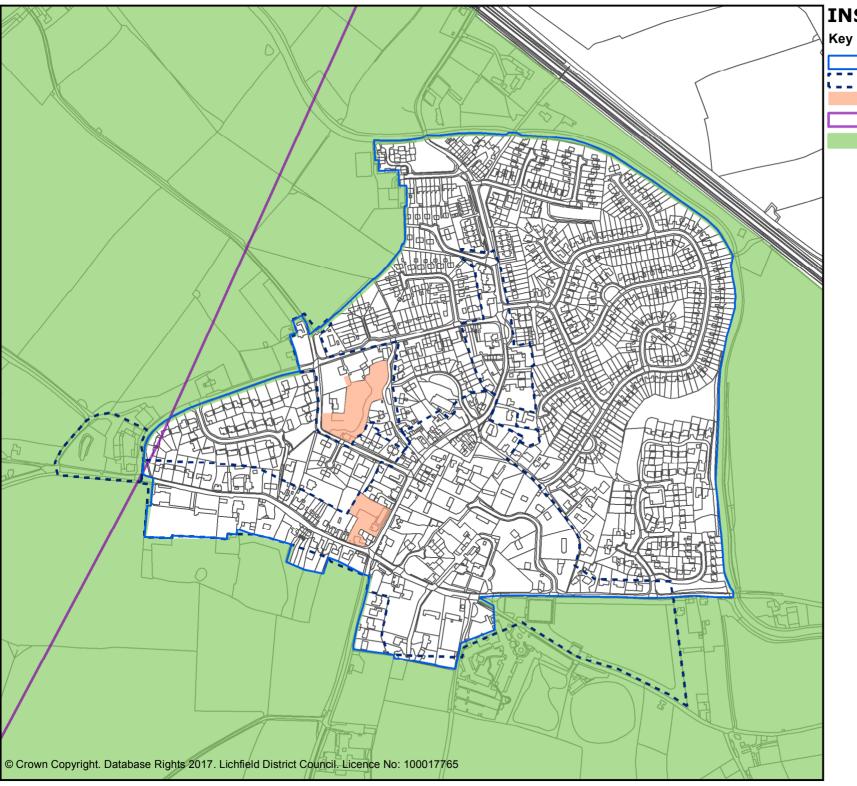

### **INSET 2 LICHFIELD CITY CENTRE**

All inset lies within the Cannock Chase SAC policy area (Policy NR7)

Lichfield City Primary Frontages (Policy Lichfield 3) Lichfield City Secondary Frontages (Policy Lichfield 3) Conservation areas (Core Policies 1, 14, Policy BE1) Lichfield city primary shopping area (Policy Lichfield 3) Lichfield city primary shopping area extension (Policy Lichfield 3) Lichfield city centre boundary (Core Policy 8, Policy Lichfield 3) Housing land allocations (Policies LC1) Mixed-use land allocations (Policy LC2) Existing employment areas (Core Policies 1,7, Policy Lichfield 3, EMP1)