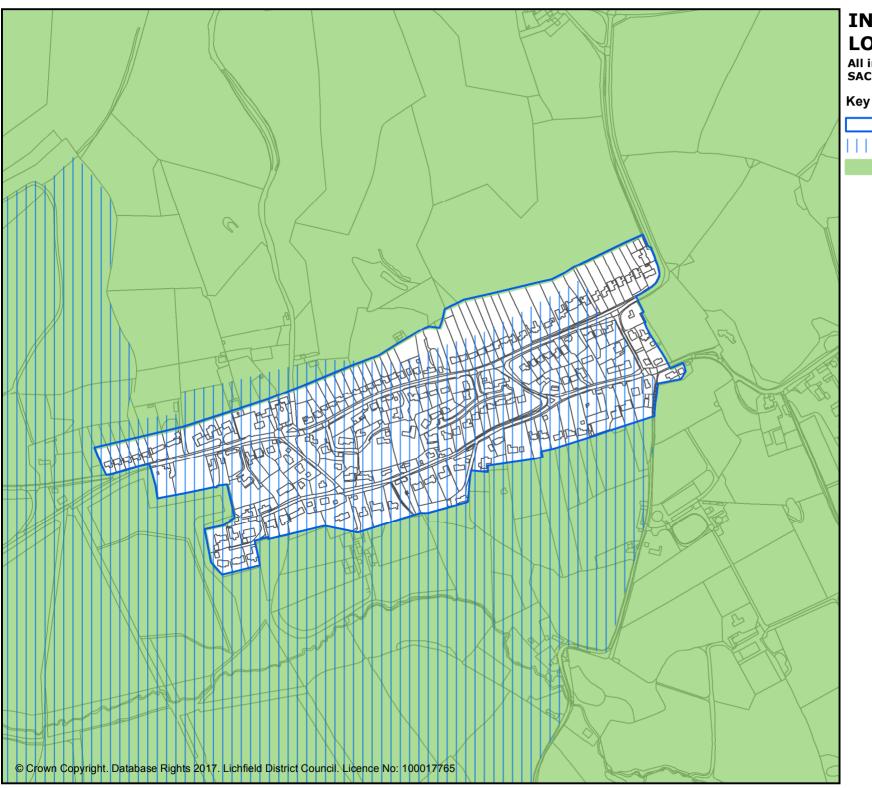

### INSET 1 LICHFIELD

# All inset lies within the Cannock Chase SAC policy area (Policy NR7) Key

Green Belt (Core Policies 1, 13, Policies NR2, Lichfield 1)