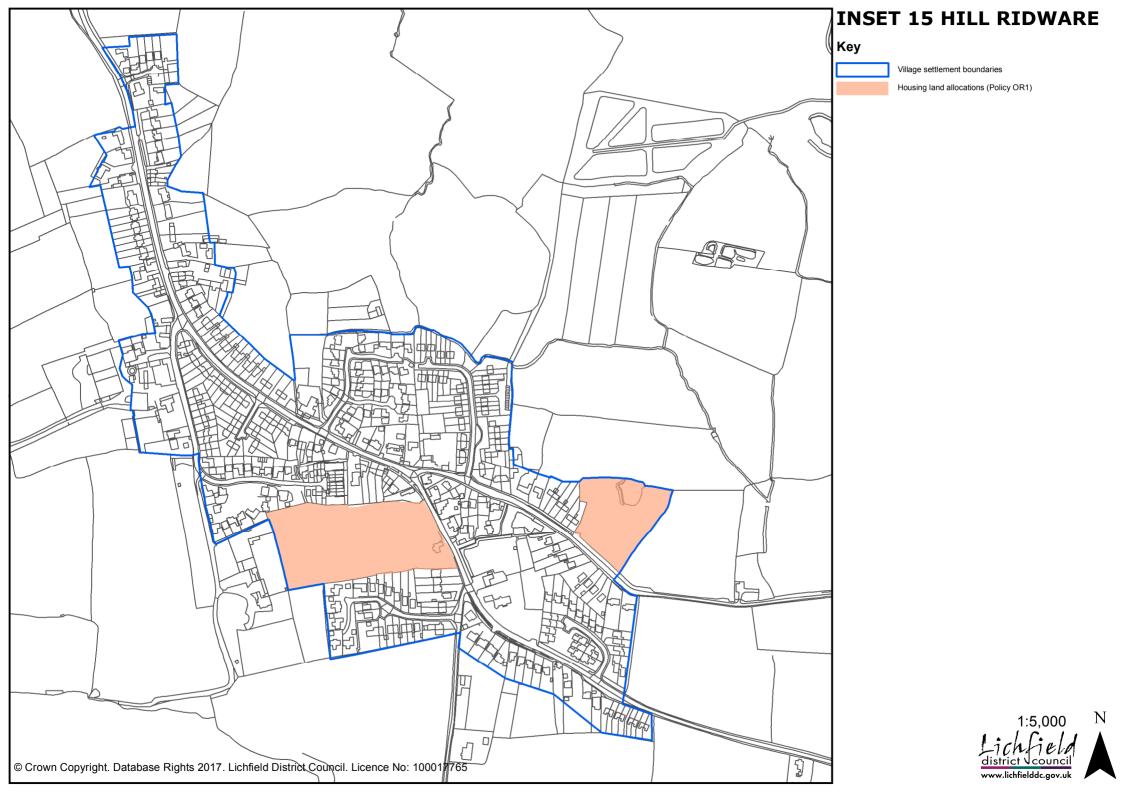

### INSET 14 HARLASTON

Village settlement boundaries

Conservation areas (Core Policies 1, 14, Policy BE1)

Housing land allocations (Policy OR1)

National Forest (Core Policies 1, 13, 14, Policies SC2, NR3, Alr1, NR11)