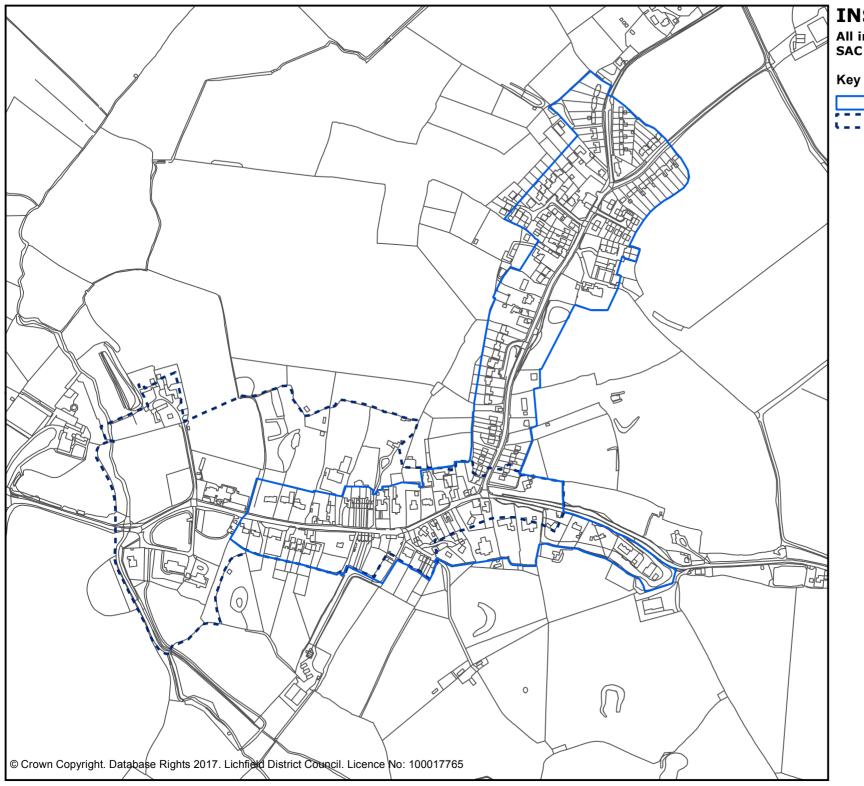

### INSET 1 LICHFIELD

# All inset lies within the Cannock Chase SAC policy area (Policy NR7) Key

Green Belt (Core Policies 1, 13, Policies NR2, Lichfield 1)