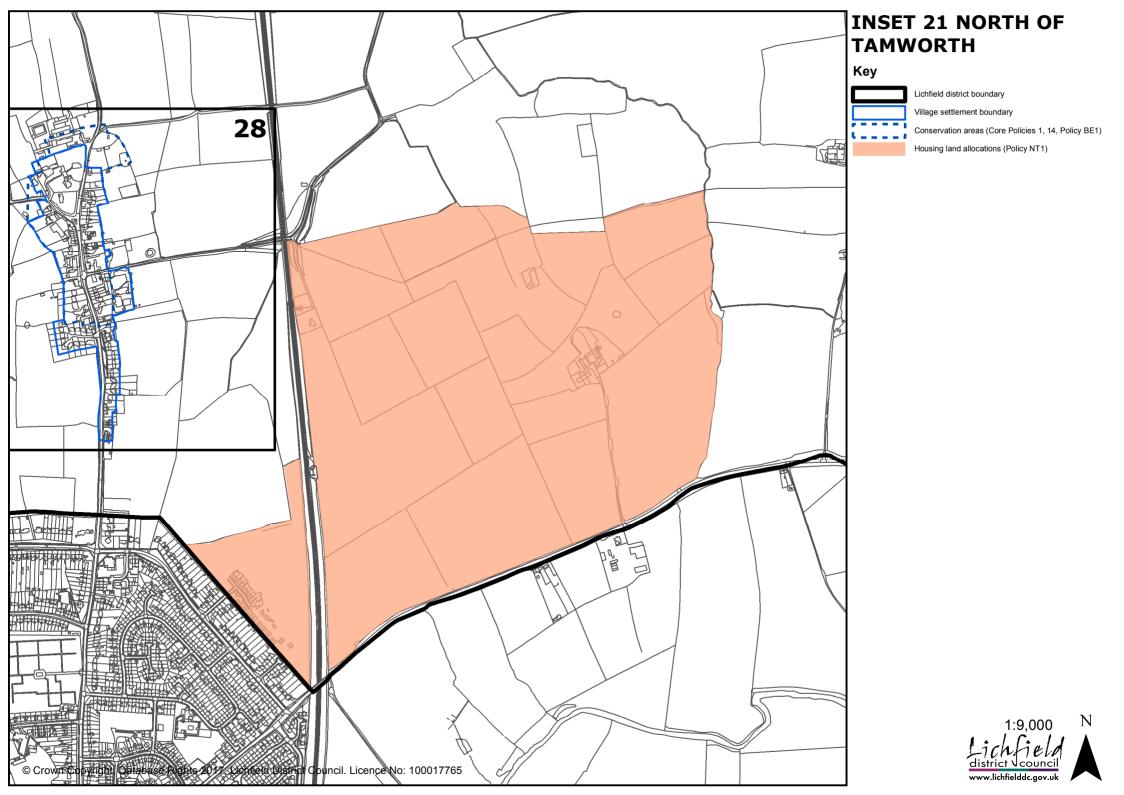

North of Tamworth

Shenstone

Stonnall

Streethay

Whittington

Wigginton

St Matthews

Upper Longdon

Inset 21

Inset 22

Inset 23

Inset 24

Inset 25

Inset 26

Inset 27

Inset 28