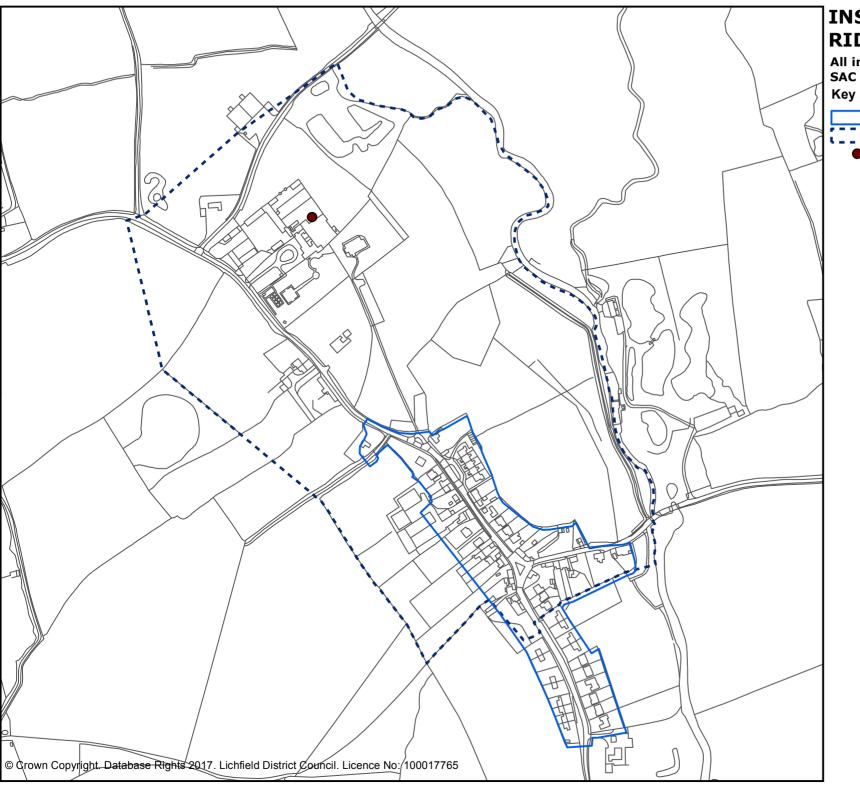

### **INSET 22 SHENSTONE**

### All inset lies within the Cannock Chase SAC policy area (Policy NR7)

Village settlement boundaries

Conservation areas (Core Policies 1, 14, Policy BE1)

Housing land allocations (Policy S1) (see Shenstone Neighbourhood Plan Policy HA1)

Local green space (see Shenstone Neighbourhood Plan Policy GSC1)