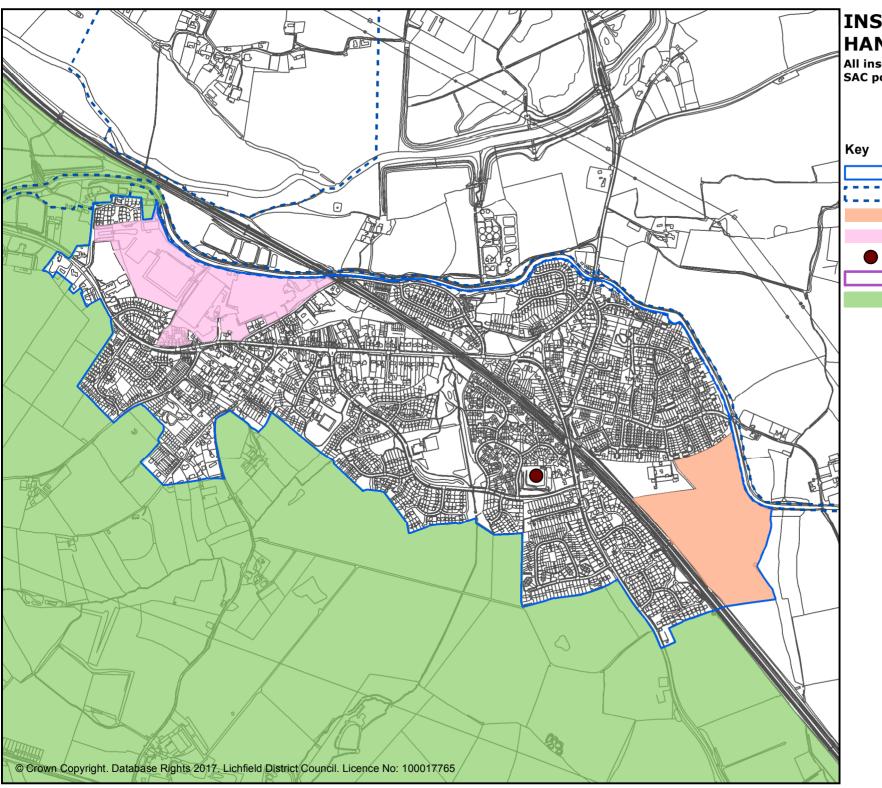

## INSET 5 ARMITAGE WITH HANDSACRE

All inset lies wthin the Cannock Chase SAC policy area (Policy NR7)

Village settlement boundary

Conservation areas (Core Policies 1, 14, Policy BE1, Arm1)

Housing land allocations (Policy AH1)

Existing employment areas (Core Policies 1,7, Policy EMP1)

Ancient Monuments (Core Policy 14)

Cannock Chase SAC policy area (Core Policies 1,9,13, Policies SC2,NR3,NR5,NR7)