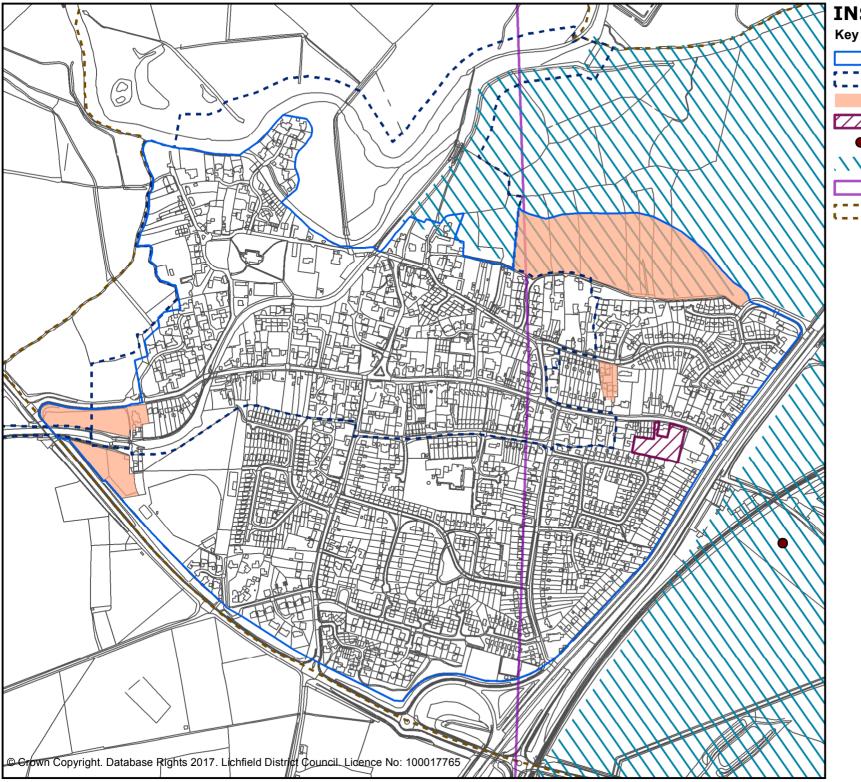

### INSET 23 ST MATTHEWS

All inset lies within the Cannock Chase SAC policy area (Policy NR7) & Forest of Mercia (Core Policies 1, 13, 14, Policy SC2)

Key