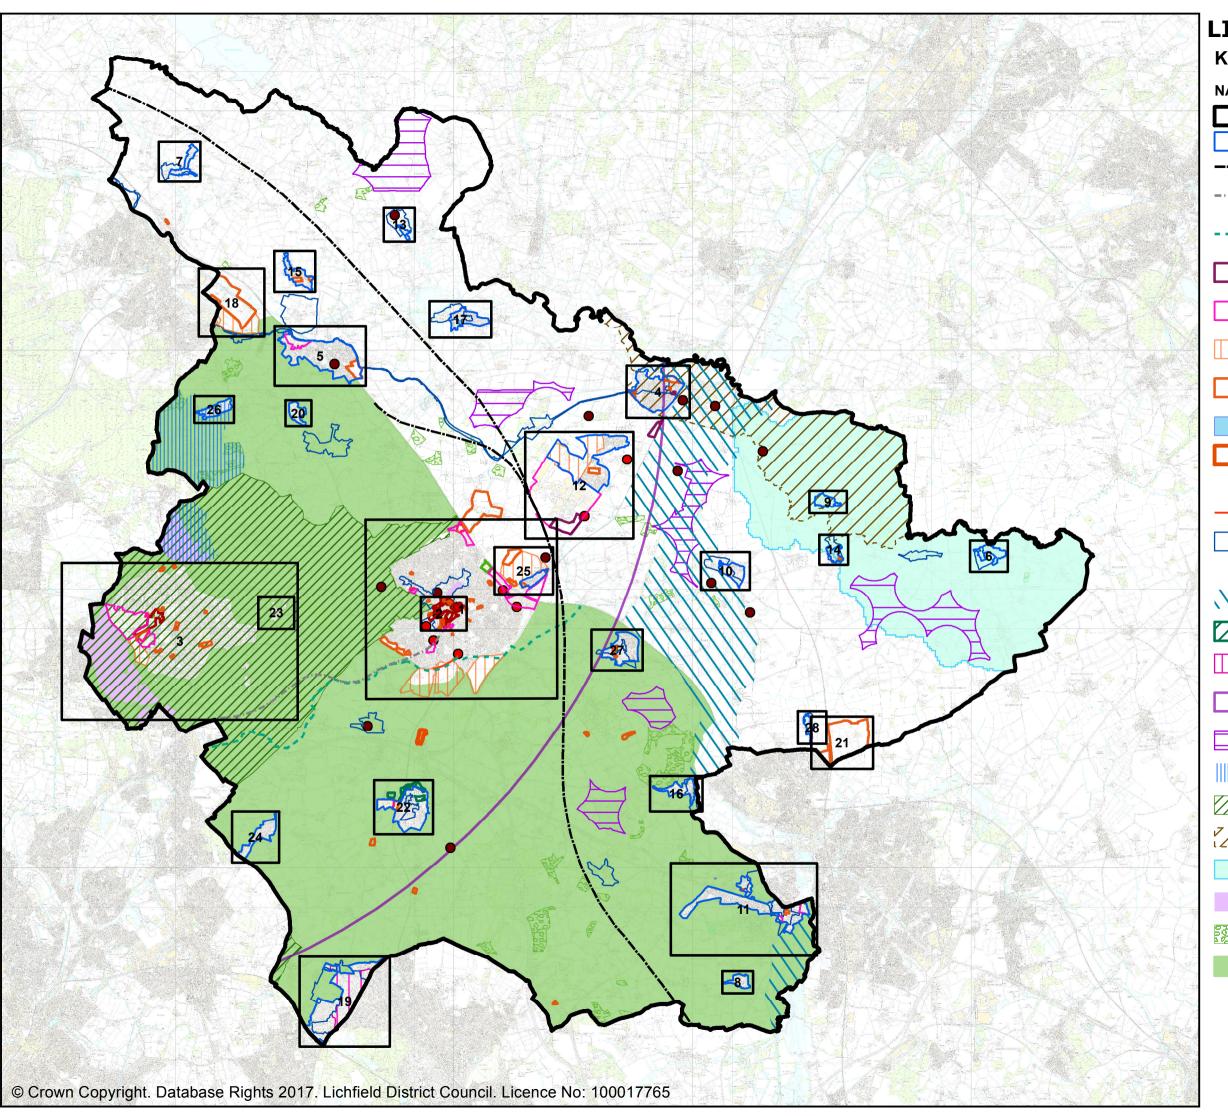

# LICHFIELD DISTRICT LOCAL PLAN POLICIES MAPS

Lichfield District Local Plan Policies Map Inset 1 Lichfield Inset 2 Lichfield City Centre Inset 3 Burntwood Inset 4 **Alrewas** Armitage with Handsacre Inset 5 Inset 6 Clifton Campville Inset 7 Colton Inset 8 **Drayton Bassett** Inset 9 Edingale Inset 10 Elford Inset 11 Fazeley, Mile Oak & Bonehill Inset 12 Fradley Hamstall Ridware Inset 13 Inset 14 Harlaston Hill Ridware Inset 15 Inset 16 Hopwas Inset 17 Kings Bromley Inset 18 East of Rugeley Inset 19 Little Aston Inset 20 Longdon

# LICHFIELD DISTRICT LOCAL Key PLAN POLICIES MAP

Lichfield District

Village settlement boundaries

HS2 Route

1, 5)
Route for a restored Lichfield Canal (Core
Policies 1,9,13, Policies HSC1, Lichfield 1,

Walsall - Lichfield Rail Line (Core Policies

Employment land allocations (Core Policies 1,7, Policy EMP1)

Lichfield 2, IP2)

Existing employment areas (Core Policies 1,7, Policies Lichfield 3, Burntwood 3, EMP1)

Strategic development allocations (Core policies 1,4,6)

Housing land allocations (Policies LC1, B1, NT1, R1, F1, A1, AH1, FZ1, S1, W1, OR1)

Gypsy & traveller site allocation (Policies H3, GT1)

Proposed office allocation (Lichfield 3)

Road and junction improvements (Policies ST4, ST5)

Road line safeguarding (Policy ST3)

Conservation areas (Core Policies 1, 14,

Ancient Monuments (Core Policy 14)

Central Rivers Initiative (Core Policies 1,9,13, Policies NR5,NR6,Alr1,Alr3)

Local green space (see Shenstone Neighbourhood Plan)

Policy BE1)

Little Aston Park Density Policy (see Little Aston Neighbourhood Plan)

Cannock Chase SAC policy area (Core Policies 1,9,13, Policies SC2,NR3,NR5,NR7, Burntwood 1)

Wind energy areas of opportunity (Core Policy 3, Policy SC2)

Area of Outstanding Natural Beauty (Core Policies 1, 9, Policy NR10)

Forest of Mercia (Core Policies 1, 13, 14, Policy SC2)

National Forest (Core Policies 1, 13, 14, Policies SC2, NR3, Alr1, NR11)

River Mease SAC water catchment (Core Policy 13, Policies NR8, NR9)

Site of Special Scientific Interest (Core Policy 13, Policy NR9)

Policy 13, Policy NR9)

Trees & Woodlands (Ancient Woodland)
(Core policy 13, Policies SC2,HSC1,NR4)
Green Belt (Core Policies 1, 13, Policies

NR2, Lichfield 1, B1, FZ1, S1, W1)

1:95,000

1:95,000

district Council

www.lichfielddc.gov.uk