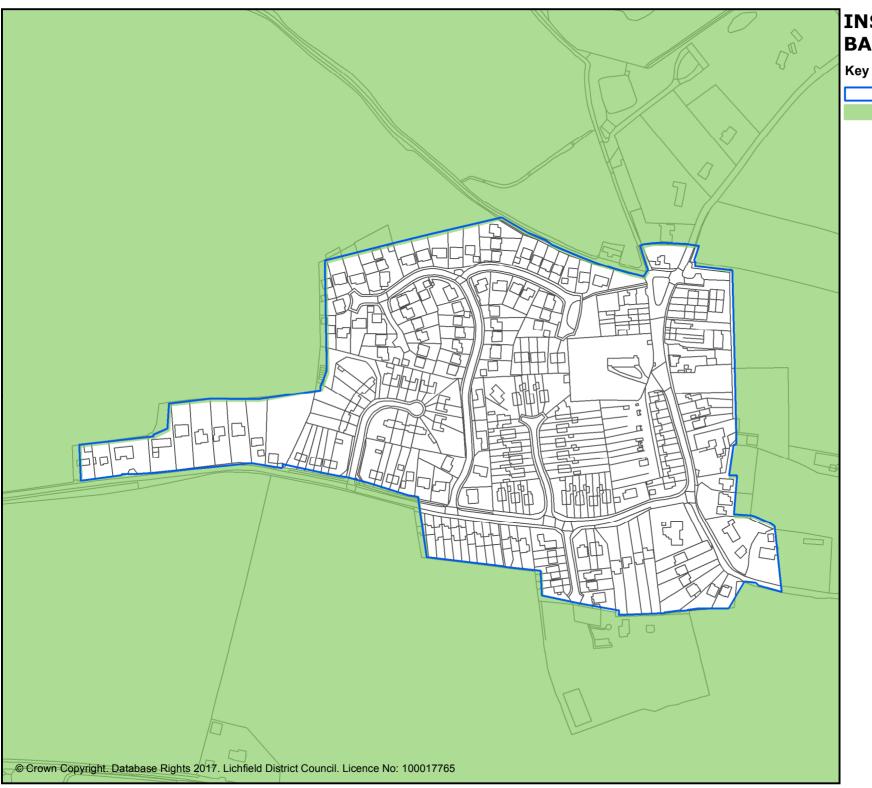

### **INSET 3 BURNTWOOD**

All inset lies within the Cannock Chase SAC policy area (Policy NR7) & Forest of Mercia (Core Policies 1, 13, 14, Policy SC2)