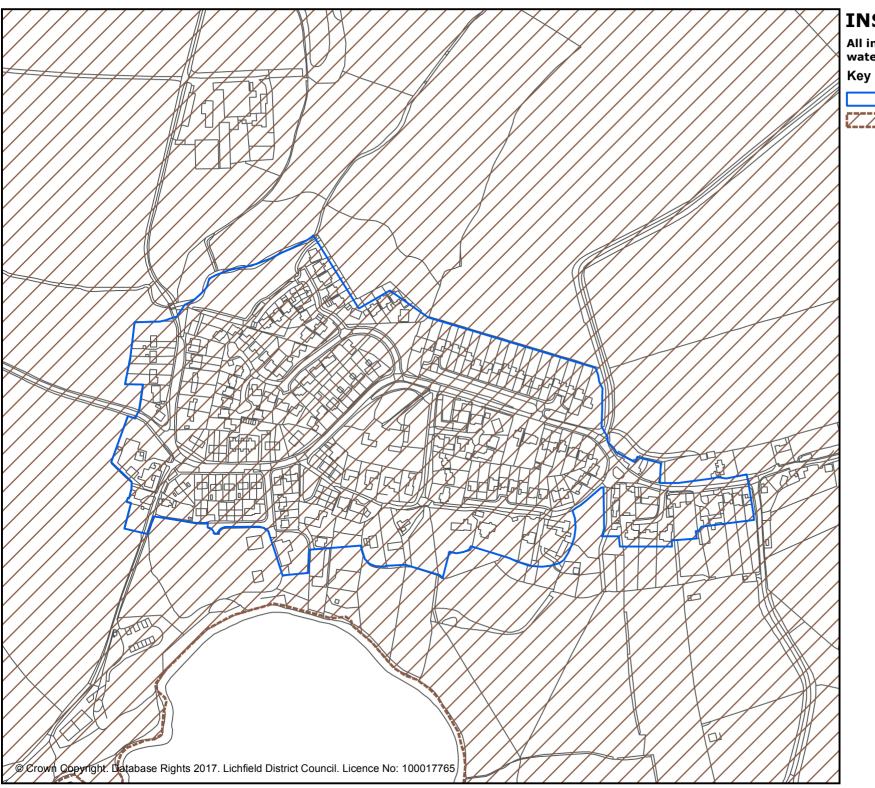

### INSET 14 HARLASTON

Village settlement boundaries

Conservation areas (Core Policies 1, 14, Policy BE1)

Housing land allocations (Policy OR1)

National Forest (Core Policies 1, 13, 14, Policies SC2, NR3, Alr1, NR11)

River Mease SAC water catchment (Core Policy 13, Policies NR8, NR9)