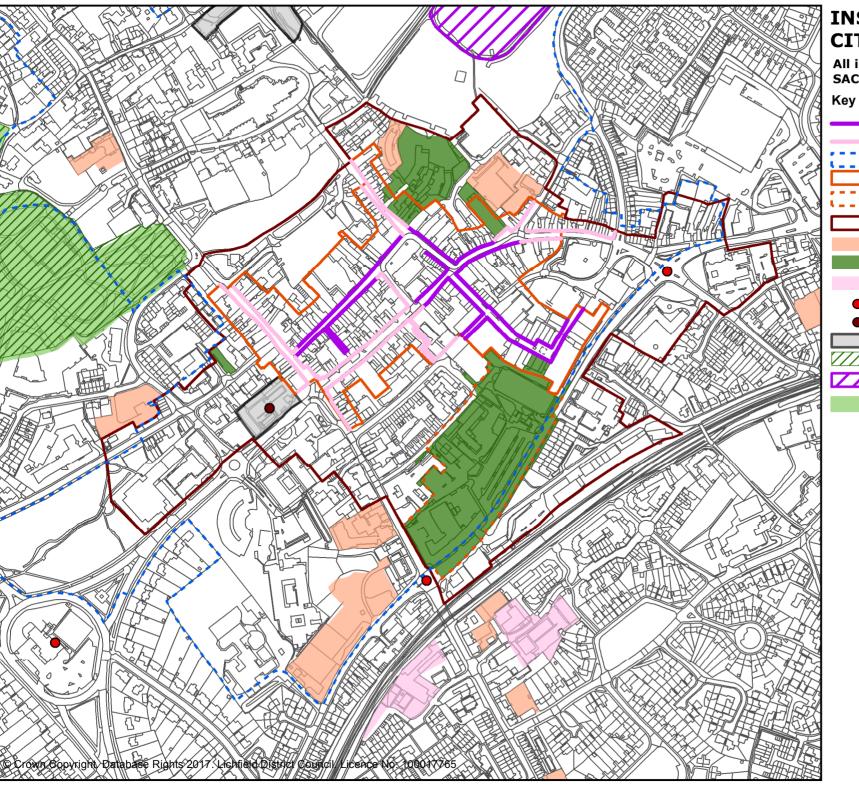

### **INSET 2 LICHFIELD CITY CENTRE**

All inset lies within the Cannock Chase SAC policy area (Policy NR7)

Lichfield City Primary Frontages (Policy Lichfield 3) Lichfield City Secondary Frontages (Policy Lichfield 3) Conservation areas (Core Policies 1, 14, Policy BE1) Lichfield city primary shopping area (Policy Lichfield 3) Lichfield city primary shopping area extension (Policy Lichfield 3) Lichfield city centre boundary (Core Policy 8, Policy Lichfield 3) Housing land allocations (Policies LC1) Mixed-use land allocations (Policy LC2) Existing employment areas (Core Policies 1,7, Policy Lichfield 3, EMP1)