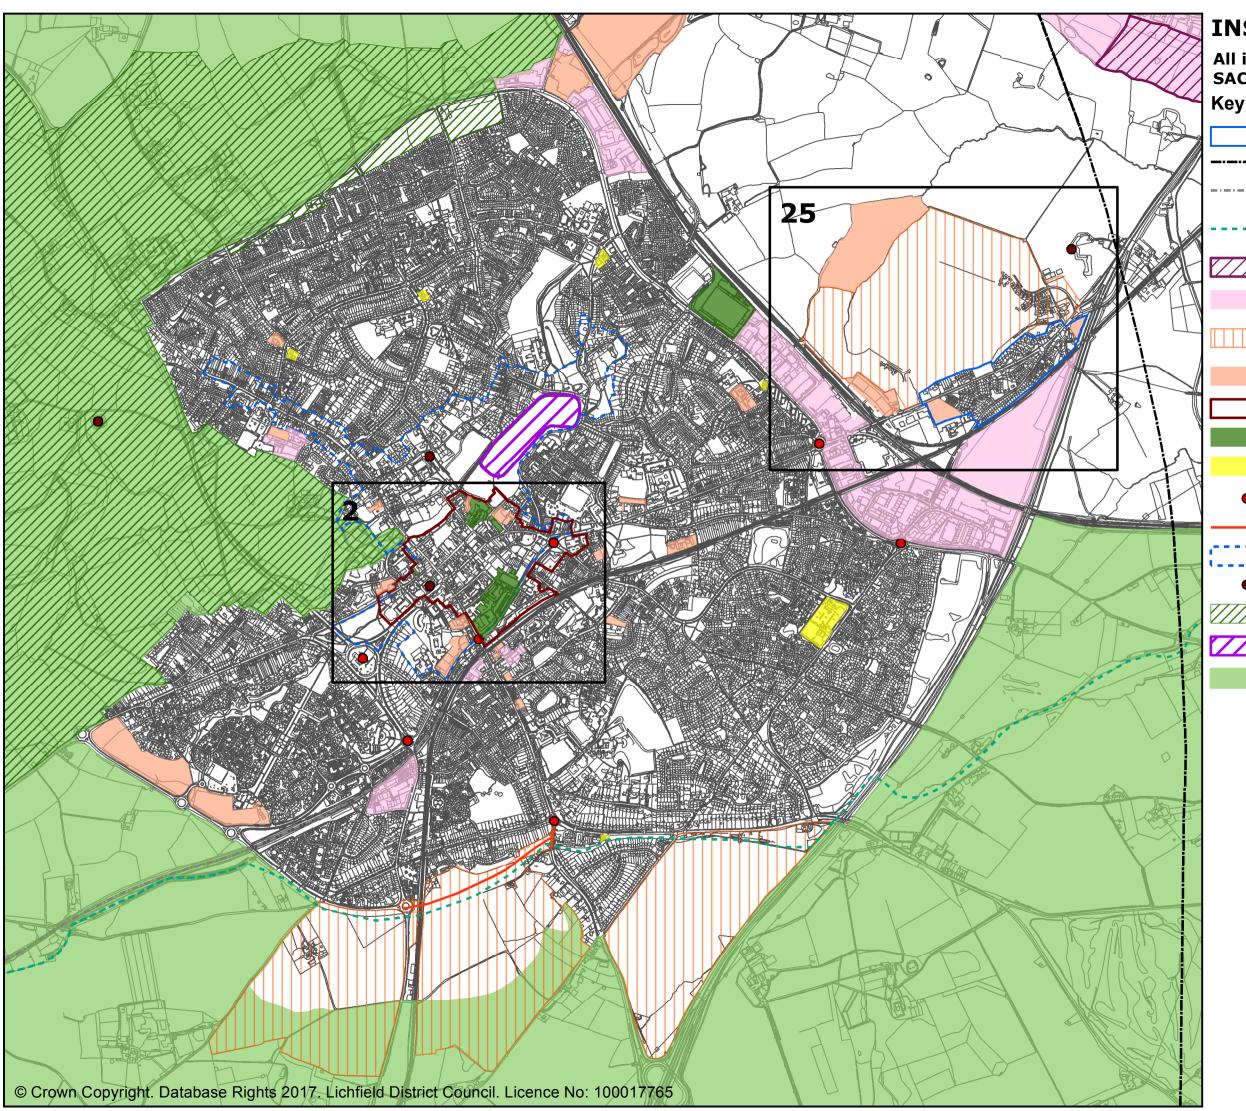

### INSET 1 LICHFIELD

# All inset lies within the Cannock Chase SAC policy area (Policy NR7) Key

Green Belt (Core Policies 1, 13, Policies NR2, Lichfield 1)

### INSET 25 STREETHAY

All inset lies within the Cannock Chase SAC policy area (Policy NR7)

Village settlement boundaries

HS2 Route

Housing land allocations (Policy LC1)

Strategic development allocations (Core policies 1,4,6, Policies Lichfield 4, Lichfield 5)

Existing employment areas (Core Policies 1,7, EMP1)

Road and junction improvements (Policies ST4)

Ancient Monuments (Core Policy 14)