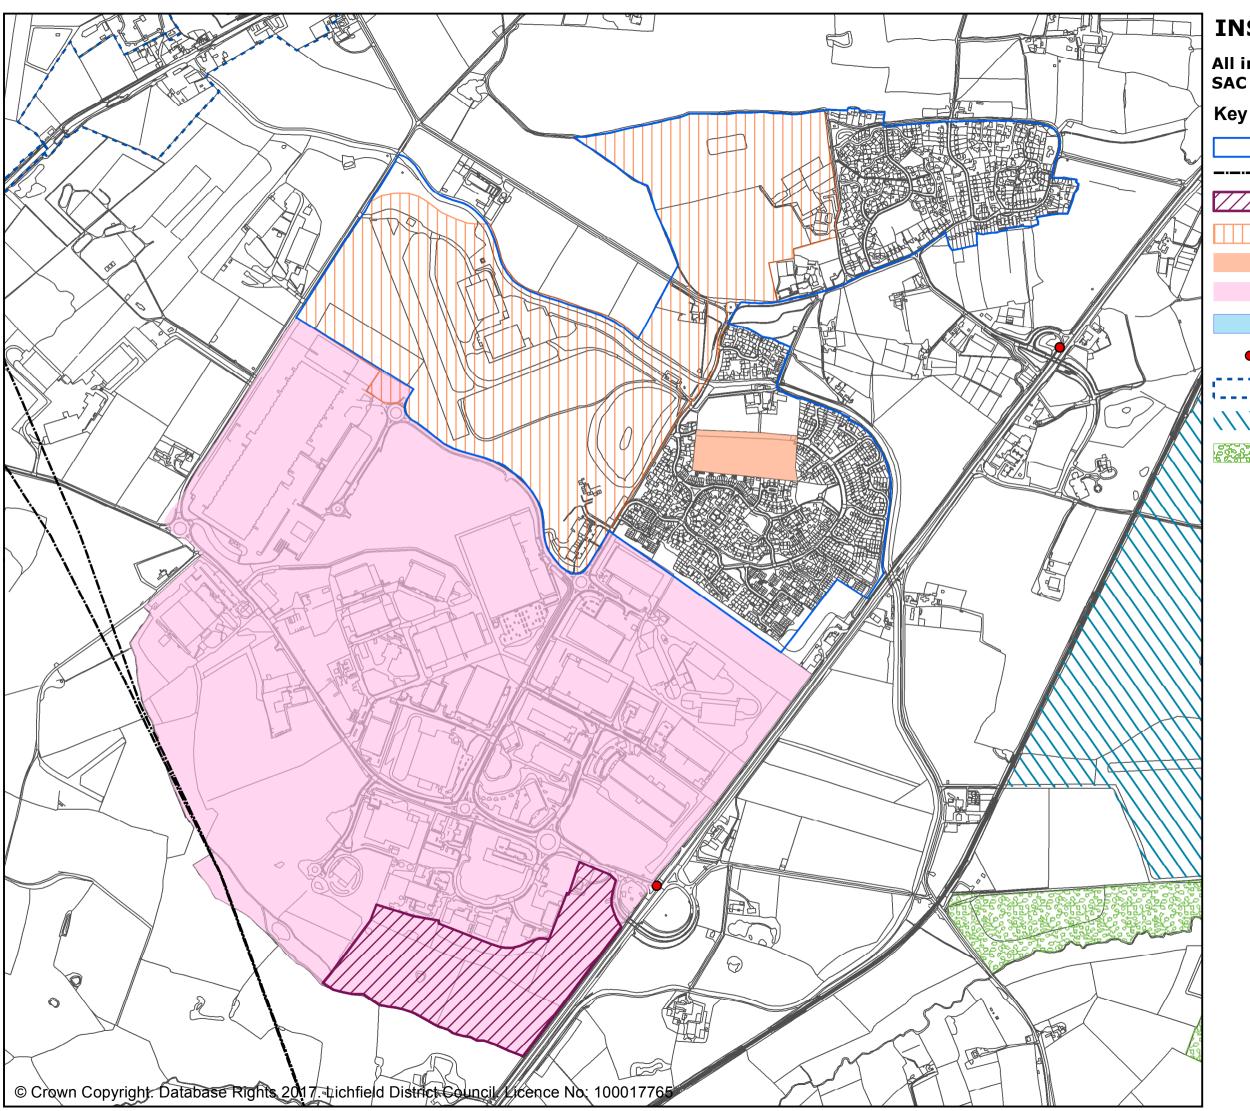

### INSET 1 LICHFIELD

# All inset lies within the Cannock Chase SAC policy area (Policy NR7) Key

Green Belt (Core Policies 1, 13, Policies NR2, Lichfield 1)