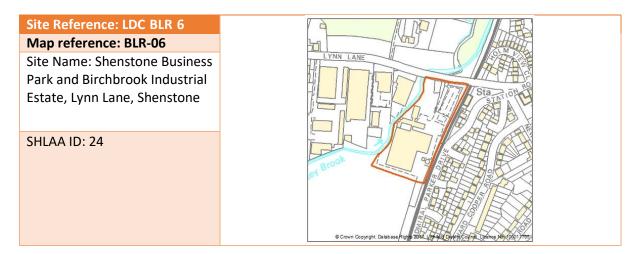

#### Table 1: BLR sites summary

| BLR site<br>reference <sup>2</sup> | SHLAA<br>reference | Site name                                                                         | Site<br>size | Planning Status                            | Potential yield of<br>dwellings (net) | Map reference<br>(Appendix C) |
|------------------------------------|--------------------|-----------------------------------------------------------------------------------|--------------|--------------------------------------------|---------------------------------------|-------------------------------|
| LDC-BLR-1                          | 1                  | Lichfield Highway Depot, Trent Valley<br>Road, Lichfield                          | 1.37         | Not permissioned                           | 52-57                                 | BLR-01                        |
| LDC-BLR-2                          | 324                | Land rear Chase Terrace Primary School,<br>Rugeley Road, Burntwood                | 1.56         | Γ                                          | Development complete                  |                               |
| LDC-BLR-3                          | 5                  | Maple Close/Sycamore Road, Burntwood                                              | 1.33         | Not permissioned                           | 29-35                                 | BLR-03                        |
| LDC-BLR-4                          | 6                  | Whittington Youth Centre, Main Street,<br>Whittington                             | 0.32         | Permissioned (Full planning<br>permission) | 8                                     | BLR-04                        |
| LDC-BLR-5                          | 7                  | Minster Hall Youth Centre, Lichfield                                              | 0.15         | Not permissioned                           | 13-17                                 | BLR-05                        |
| LDC-BLR-6                          | 24                 | Shenstone Business Park and Birchbrook<br>Industrial Estate, Lynn Lane, Shenstone | 2.09         | Not permissioned (Pending decision)        | 45-55                                 | BLR-06                        |
| LDC-BLR-7                          | 25                 | Former Lichfield Tennis Club, Birmingham<br>Road, Lichfield                       | 0.45         | Not permissioned                           | 16-20                                 | BLR-07                        |
| LDC-BLR-8                          | 33                 | Former Integra/Hepworth, Eastern<br>Avenue, Lichfield                             | 2.8          | Γ                                          | Development complete                  |                               |
| LDC-BLR-9                          | 37                 | St Chads House, Cross Keys, Lichfield                                             | 0.15         | Permissioned (Full planning<br>permission) | 12                                    | BLR-09                        |
| LDC-BLR-10                         | n/a                | Former Park Road Printers, Park Road,<br>Alrewas                                  | 0.25         | Development complete                       |                                       |                               |
| LDC-BLR-11                         | 42                 | Packington Hall, Tamworth Road                                                    | 2.31         | Permissioned (Full planning<br>permission) | 28                                    | BLR-11                        |
| LDC-BLR-12                         | 43                 | Auction centre and land at Quonians Lane,<br>Lichfield                            | 0.81         | Not permissioned (Pending decision)        | 42-52                                 | BLR-12                        |
| LDC-BLR-13                         | 44                 | Former Regal Cinema, Tamworth Street,<br>Lichfield                                | 0.16         | Permissioned (Full planning<br>permission) | 38                                    | BLR-13                        |
| LDC-BLR-14                         | 46                 | Angel Croft Hotel, Beacon Street, Lichfield                                       | 0.27         | Permissioned (Full planning<br>permission) | 5                                     | BLR-14                        |
| LDC-BLR-15                         | 47                 | The Windmill, Grange Lane, Lichfield                                              | 0.31         | Permissioned (Full planning<br>permission) | 12                                    | BLR-15                        |