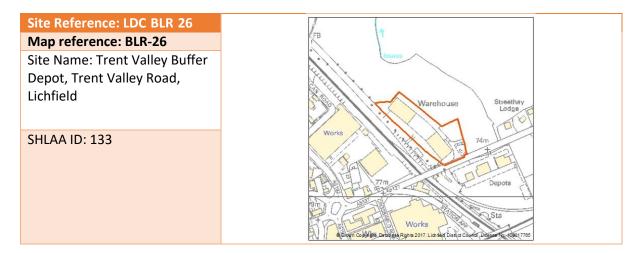

| BLR site               | SHLAA     | Site name                                                                                       | Site | Planning Status                               | Potential yield of   | Map reference |
|------------------------|-----------|-------------------------------------------------------------------------------------------------|------|-----------------------------------------------|----------------------|---------------|
| reference <sup>2</sup> | reference |                                                                                                 | size |                                               | dwellings (net)      | (Appendix C)  |
| LDC-BLR-16             | 49        | Land rear The Greyhound, Upper St John<br>Street, Lichfield                                     | 0.15 | Permissioned (Full planning<br>permission)    | 8                    | BLR-16        |
| LDC-BLR-17             | 50        | Former Nursery, 41 Cherry Orchard,<br>Lichfield                                                 | 0.25 | Permissioned (Full planning<br>permission)    | 7                    | BLR-17        |
| LDC-BLR-18             | 91        | Mount Road Industrial Estate (part),<br>Mount Road, Burntwood                                   | 2.77 | Permissioned (Full planning<br>permission)    | 95                   | BLR-18        |
| LDC-BLR-19             | 109       | 114 High Street, Chasetown, Burntwood                                                           | 0.33 |                                               | Development complete |               |
| LDC-BLR-20             | n/a       | Former Greyhound Public House, Boney<br>Hay Road, Burntwood                                     | 0.54 |                                               | Development complete |               |
| LDC-BLR-21             | 116       | Former Acorn Garage, Queen Street,<br>Chasetown, Burntwood                                      | 0.24 | Permissioned (Full planning<br>permission)    | 14                   | BLR-21        |
| LDC-BLR-22             | n/a       | Ruegely Canal Side, Rugeley Road, Rugeley                                                       | 1.8  |                                               | Development complete |               |
| LDC-BLR-23             | 117       | Land adjacent 84 Cherry Orchard, Lichfield                                                      | 0.1  | Not permissioned                              | 8-10                 | BLR-23        |
| LDC-BLR-24             | n/a       | 1-3 Hill Street, Chasetown, Burntwood                                                           | 0.12 |                                               | Development complete |               |
| LDC-BLR-25             | n/a       | Former Royal Oak Public House, Uttoxeter<br>Road, Hill Ridware                                  | 0.25 |                                               | Development complete |               |
| LDC-BLR-26             | 133       | Trent Valley Buffer Depot, Trent Valley<br>Road, Lichfield                                      | 1.9  | Not permissioned                              | 45-75                | BLR-26        |
| LDC-BLR-27             | 135       | Beaconsfield House, Sandford Street,<br>Lichfield                                               | 0.05 | Permissioned (Full planning permission)       | 25-30                | BLR-27        |
| LDC-BLR-28             | 139       | Hawthorn House, Burton Old Road,<br>Lichfield                                                   | 0.6  | Not permissioned                              | 26                   | BLR-28        |
| LDC-BLR-29             | 140       | Fradley Strategic Development Allocation<br>(SDA), land off Gorse Lane, Fradley Park            | 12.0 | Not permissioned                              | 250-300              | BLR-29        |
| LDC-BLR-30             | 141       | Former Children's Home, Scotch Orchard,<br>Lichfield                                            | 0.97 | Not permissioned                              | 24-31                | BLR-30        |
| LDC-BLR-31             | 142       | Cottage of Content, Queen Street,<br>Chasetown, Burntwood                                       | 0.24 | Not permissioned                              | 9-11                 | BLR-31        |
| LDC-BLR-32             | 158       | Former Bridge Cross Garage, Bridge Cross<br>Road, Burntwood                                     | 0.34 | Permissioned (Outline<br>planning permission) | 14                   | BLR-32        |
| LDC-BLR-33             | 175       | East of Burntwood Bypass Strategic<br>Development Allocation (SDA), Milestone<br>Way, Burntwood | 10.5 |                                               | Development complete |               |
| LDC-BLR-34             | 248       | Former 'What' Store, Cross Keys, Lichfield                                                      | 0.3  |                                               | Development complete |               |