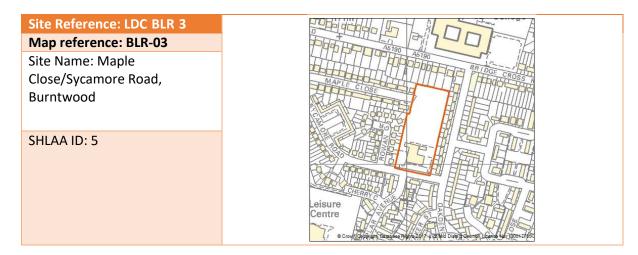

#### Table 1: BLR sites summary

| BLR site<br>reference <sup>2</sup> | SHLAA<br>reference | Site name                                                                         | Site<br>size | Planning Status                            | Potential yield of<br>dwellings (net) | Map reference<br>(Appendix C) |
|------------------------------------|--------------------|-----------------------------------------------------------------------------------|--------------|--------------------------------------------|---------------------------------------|-------------------------------|
| LDC-BLR-1                          | 1                  | Lichfield Highway Depot, Trent Valley<br>Road, Lichfield                          | 1.37         | Not permissioned                           | 52-57                                 | BLR-01                        |
| LDC-BLR-2                          | 324                | Land rear Chase Terrace Primary School,<br>Rugeley Road, Burntwood                | 1.56         | Γ                                          | Development complete                  |                               |
| LDC-BLR-3                          | 5                  | Maple Close/Sycamore Road, Burntwood                                              | 1.33         | Not permissioned                           | 29-35                                 | BLR-03                        |
| LDC-BLR-4                          | 6                  | Whittington Youth Centre, Main Street,<br>Whittington                             | 0.32         | Permissioned (Full planning<br>permission) | 8                                     | BLR-04                        |
| LDC-BLR-5                          | 7                  | Minster Hall Youth Centre, Lichfield                                              | 0.15         | Not permissioned                           | 13-17                                 | BLR-05                        |
| LDC-BLR-6                          | 24                 | Shenstone Business Park and Birchbrook<br>Industrial Estate, Lynn Lane, Shenstone | 2.09         | Not permissioned (Pending decision)        | 45-55                                 | BLR-06                        |
| LDC-BLR-7                          | 25                 | Former Lichfield Tennis Club, Birmingham<br>Road, Lichfield                       | 0.45         | Not permissioned                           | 16-20                                 | BLR-07                        |
| LDC-BLR-8                          | 33                 | Former Integra/Hepworth, Eastern<br>Avenue, Lichfield                             | 2.8          | Γ                                          | Development complete                  |                               |
| LDC-BLR-9                          | 37                 | St Chads House, Cross Keys, Lichfield                                             | 0.15         | Permissioned (Full planning<br>permission) | 12                                    | BLR-09                        |
| LDC-BLR-10                         | n/a                | Former Park Road Printers, Park Road,<br>Alrewas                                  | 0.25         | Development complete                       |                                       |                               |
| LDC-BLR-11                         | 42                 | Packington Hall, Tamworth Road                                                    | 2.31         | Permissioned (Full planning<br>permission) | 28                                    | BLR-11                        |
| LDC-BLR-12                         | 43                 | Auction centre and land at Quonians Lane,<br>Lichfield                            | 0.81         | Not permissioned (Pending decision)        | 42-52                                 | BLR-12                        |
| LDC-BLR-13                         | 44                 | Former Regal Cinema, Tamworth Street,<br>Lichfield                                | 0.16         | Permissioned (Full planning<br>permission) | 38                                    | BLR-13                        |
| LDC-BLR-14                         | 46                 | Angel Croft Hotel, Beacon Street, Lichfield                                       | 0.27         | Permissioned (Full planning<br>permission) | 5                                     | BLR-14                        |
| LDC-BLR-15                         | 47                 | The Windmill, Grange Lane, Lichfield                                              | 0.31         | Permissioned (Full planning<br>permission) | 12                                    | BLR-15                        |