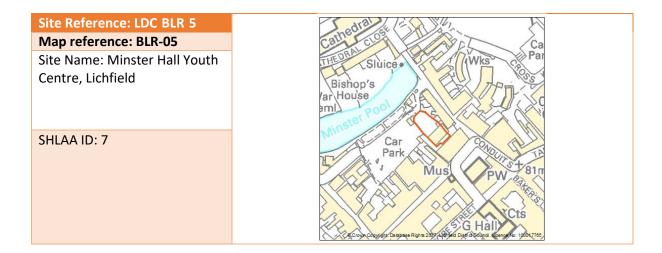

#### Table 1: BLR sites summary

| BLR site<br>reference <sup>2</sup> | SHLAA<br>reference | Site name                                                                         | Site<br>size | Planning Status                            | Potential yield of<br>dwellings (net) | Map reference<br>(Appendix C) |
|------------------------------------|--------------------|-----------------------------------------------------------------------------------|--------------|--------------------------------------------|---------------------------------------|-------------------------------|
| LDC-BLR-1                          | 1                  | Lichfield Highway Depot, Trent Valley<br>Road, Lichfield                          | 1.37         | Not permissioned                           | 52-57                                 | BLR-01                        |
| LDC-BLR-2                          | 324                | Land rear Chase Terrace Primary School,<br>Rugeley Road, Burntwood                | 1.56         | Γ                                          | Development complete                  |                               |
| LDC-BLR-3                          | 5                  | Maple Close/Sycamore Road, Burntwood                                              | 1.33         | Not permissioned                           | 29-35                                 | BLR-03                        |
| LDC-BLR-4                          | 6                  | Whittington Youth Centre, Main Street,<br>Whittington                             | 0.32         | Permissioned (Full planning<br>permission) | 8                                     | BLR-04                        |
| LDC-BLR-5                          | 7                  | Minster Hall Youth Centre, Lichfield                                              | 0.15         | Not permissioned                           | 13-17                                 | BLR-05                        |
| LDC-BLR-6                          | 24                 | Shenstone Business Park and Birchbrook<br>Industrial Estate, Lynn Lane, Shenstone | 2.09         | Not permissioned (Pending decision)        | 45-55                                 | BLR-06                        |
| LDC-BLR-7                          | 25                 | Former Lichfield Tennis Club, Birmingham<br>Road, Lichfield                       | 0.45         | Not permissioned                           | 16-20                                 | BLR-07                        |
| LDC-BLR-8                          | 33                 | Former Integra/Hepworth, Eastern<br>Avenue, Lichfield                             | 2.8          | Γ                                          | Development complete                  |                               |
| LDC-BLR-9                          | 37                 | St Chads House, Cross Keys, Lichfield                                             | 0.15         | Permissioned (Full planning<br>permission) | 12                                    | BLR-09                        |
| LDC-BLR-10                         | n/a                | Former Park Road Printers, Park Road,<br>Alrewas                                  | 0.25         | Development complete                       |                                       |                               |
| LDC-BLR-11                         | 42                 | Packington Hall, Tamworth Road                                                    | 2.31         | Permissioned (Full planning<br>permission) | 28                                    | BLR-11                        |
| LDC-BLR-12                         | 43                 | Auction centre and land at Quonians Lane,<br>Lichfield                            | 0.81         | Not permissioned (Pending decision)        | 42-52                                 | BLR-12                        |
| LDC-BLR-13                         | 44                 | Former Regal Cinema, Tamworth Street,<br>Lichfield                                | 0.16         | Permissioned (Full planning<br>permission) | 38                                    | BLR-13                        |
| LDC-BLR-14                         | 46                 | Angel Croft Hotel, Beacon Street, Lichfield                                       | 0.27         | Permissioned (Full planning<br>permission) | 5                                     | BLR-14                        |
| LDC-BLR-15                         | 47                 | The Windmill, Grange Lane, Lichfield                                              | 0.31         | Permissioned (Full planning<br>permission) | 12                                    | BLR-15                        |