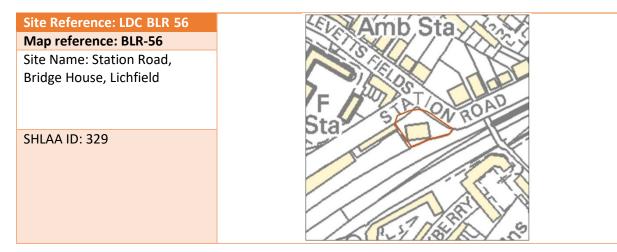

| BLR site<br>reference <sup>2</sup> | SHLAA<br>reference | Site name                                           | Site<br>size | Planning Status                               | Potential yield of<br>dwellings (net) | Map reference<br>(Appendix C) |
|------------------------------------|--------------------|-----------------------------------------------------|--------------|-----------------------------------------------|---------------------------------------|-------------------------------|
| LDC-BLR-54                         | 255                | Eastern Avenue, former Norgren site                 | 1.3          | Permissioned (Full planning<br>permission)    | 70                                    | BLR-54                        |
| LDC-BLR-55                         | 326                | Main Street & Lullington Road, Clifton<br>Campville | 0.74         | Permissioned (Full planning<br>permission)    | 16                                    | BLR-55                        |
| LDC-BLR-56                         | 329                | Station Road, Bridge House, Lichfield               | 0.86         | Permissioned (Full planning<br>permission)    | 12                                    | BLR-56                        |
| LDC-BLR-57                         | 332                | St Michaels Road, St Michaels Church Hall           | 0.14         | Permissioned (Full planning<br>permission)    | 6                                     | BLR-57                        |
| LDC-BLR-58                         | 335                | Land at Rotten Row & Aiden Court Road               | 0.19         | Permissioned (Full planning<br>permission)    | 29                                    | BLR-58                        |
| LDC-BLR-59                         | 65                 | Rotten Row, Lichfield Health and Fitness            | 0.41         | Permissioned (Outline<br>planning permission) | 14                                    | BLR-59                        |
| LDC-BLR-60                         | 364                | Lichfield Street, Methodist Church<br>Workshop      | 0.05         | Permission (Full planning<br>permission)      | 5                                     | BLR-60                        |