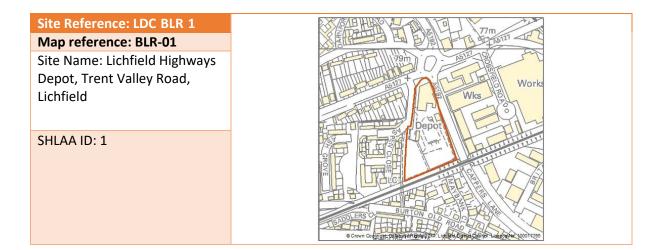

#### Table 1: BLR sites summary

| BLR site<br>reference <sup>2</sup> | SHLAA<br>reference | Site name                                                                         | Site<br>size | Planning Status                            | Potential yield of<br>dwellings (net) | Map reference<br>(Appendix C) |
|------------------------------------|--------------------|-----------------------------------------------------------------------------------|--------------|--------------------------------------------|---------------------------------------|-------------------------------|
| LDC-BLR-1                          | 1                  | Lichfield Highway Depot, Trent Valley<br>Road, Lichfield                          | 1.37         | Not permissioned                           | 52-57                                 | BLR-01                        |
| LDC-BLR-2                          | 324                | Land rear Chase Terrace Primary School,<br>Rugeley Road, Burntwood                | 1.56         | Γ                                          | Development complete                  |                               |
| LDC-BLR-3                          | 5                  | Maple Close/Sycamore Road, Burntwood                                              | 1.33         | Not permissioned                           | 29-35                                 | BLR-03                        |
| LDC-BLR-4                          | 6                  | Whittington Youth Centre, Main Street,<br>Whittington                             | 0.32         | Permissioned (Full planning<br>permission) | 8                                     | BLR-04                        |
| LDC-BLR-5                          | 7                  | Minster Hall Youth Centre, Lichfield                                              | 0.15         | Not permissioned                           | 13-17                                 | BLR-05                        |
| LDC-BLR-6                          | 24                 | Shenstone Business Park and Birchbrook<br>Industrial Estate, Lynn Lane, Shenstone | 2.09         | Not permissioned (Pending decision)        | 45-55                                 | BLR-06                        |
| LDC-BLR-7                          | 25                 | Former Lichfield Tennis Club, Birmingham<br>Road, Lichfield                       | 0.45         | Not permissioned                           | 16-20                                 | BLR-07                        |
| LDC-BLR-8                          | 33                 | Former Integra/Hepworth, Eastern<br>Avenue, Lichfield                             | 2.8          | Γ                                          | Development complete                  |                               |
| LDC-BLR-9                          | 37                 | St Chads House, Cross Keys, Lichfield                                             | 0.15         | Permissioned (Full planning<br>permission) | 12                                    | BLR-09                        |
| LDC-BLR-10                         | n/a                | Former Park Road Printers, Park Road,<br>Alrewas                                  | 0.25         | Development complete                       |                                       |                               |
| LDC-BLR-11                         | 42                 | Packington Hall, Tamworth Road                                                    | 2.31         | Permissioned (Full planning<br>permission) | 28                                    | BLR-11                        |
| LDC-BLR-12                         | 43                 | Auction centre and land at Quonians Lane,<br>Lichfield                            | 0.81         | Not permissioned (Pending decision)        | 42-52                                 | BLR-12                        |
| LDC-BLR-13                         | 44                 | Former Regal Cinema, Tamworth Street,<br>Lichfield                                | 0.16         | Permissioned (Full planning<br>permission) | 38                                    | BLR-13                        |
| LDC-BLR-14                         | 46                 | Angel Croft Hotel, Beacon Street, Lichfield                                       | 0.27         | Permissioned (Full planning<br>permission) | 5                                     | BLR-14                        |
| LDC-BLR-15                         | 47                 | The Windmill, Grange Lane, Lichfield                                              | 0.31         | Permissioned (Full planning<br>permission) | 12                                    | BLR-15                        |