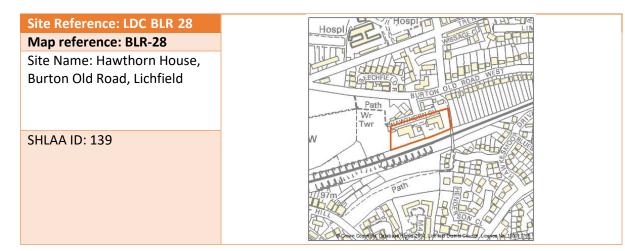

| BLR site               | SHLAA     | Site name                                                                                       | Site | Planning Status                               | Potential yield of   | Map reference |
|------------------------|-----------|-------------------------------------------------------------------------------------------------|------|-----------------------------------------------|----------------------|---------------|
| reference <sup>2</sup> | reference |                                                                                                 | size |                                               | dwellings (net)      | (Appendix C)  |
| LDC-BLR-16             | 49        | Land rear The Greyhound, Upper St John<br>Street, Lichfield                                     | 0.15 | Permissioned (Full planning<br>permission)    | 8                    | BLR-16        |
| LDC-BLR-17             | 50        | Former Nursery, 41 Cherry Orchard,<br>Lichfield                                                 | 0.25 | Permissioned (Full planning<br>permission)    | 7                    | BLR-17        |
| LDC-BLR-18             | 91        | Mount Road Industrial Estate (part),<br>Mount Road, Burntwood                                   | 2.77 | Permissioned (Full planning<br>permission)    | 95                   | BLR-18        |
| LDC-BLR-19             | 109       | 114 High Street, Chasetown, Burntwood                                                           | 0.33 |                                               | Development complete |               |
| LDC-BLR-20             | n/a       | Former Greyhound Public House, Boney<br>Hay Road, Burntwood                                     | 0.54 |                                               | Development complete |               |
| LDC-BLR-21             | 116       | Former Acorn Garage, Queen Street,<br>Chasetown, Burntwood                                      | 0.24 | Permissioned (Full planning<br>permission)    | 14                   | BLR-21        |
| LDC-BLR-22             | n/a       | Ruegely Canal Side, Rugeley Road, Rugeley                                                       | 1.8  |                                               | Development complete |               |
| LDC-BLR-23             | 117       | Land adjacent 84 Cherry Orchard, Lichfield                                                      | 0.1  | Not permissioned                              | 8-10                 | BLR-23        |
| LDC-BLR-24             | n/a       | 1-3 Hill Street, Chasetown, Burntwood                                                           | 0.12 |                                               | Development complete |               |
| LDC-BLR-25             | n/a       | Former Royal Oak Public House, Uttoxeter<br>Road, Hill Ridware                                  | 0.25 |                                               | Development complete |               |
| LDC-BLR-26             | 133       | Trent Valley Buffer Depot, Trent Valley<br>Road, Lichfield                                      | 1.9  | Not permissioned                              | 45-75                | BLR-26        |
| LDC-BLR-27             | 135       | Beaconsfield House, Sandford Street,<br>Lichfield                                               | 0.05 | Permissioned (Full planning permission)       | 25-30                | BLR-27        |
| LDC-BLR-28             | 139       | Hawthorn House, Burton Old Road,<br>Lichfield                                                   | 0.6  | Not permissioned                              | 26                   | BLR-28        |
| LDC-BLR-29             | 140       | Fradley Strategic Development Allocation<br>(SDA), land off Gorse Lane, Fradley Park            | 12.0 | Not permissioned                              | 250-300              | BLR-29        |
| LDC-BLR-30             | 141       | Former Children's Home, Scotch Orchard,<br>Lichfield                                            | 0.97 | Not permissioned                              | 24-31                | BLR-30        |
| LDC-BLR-31             | 142       | Cottage of Content, Queen Street,<br>Chasetown, Burntwood                                       | 0.24 | Not permissioned                              | 9-11                 | BLR-31        |
| LDC-BLR-32             | 158       | Former Bridge Cross Garage, Bridge Cross<br>Road, Burntwood                                     | 0.34 | Permissioned (Outline<br>planning permission) | 14                   | BLR-32        |
| LDC-BLR-33             | 175       | East of Burntwood Bypass Strategic<br>Development Allocation (SDA), Milestone<br>Way, Burntwood | 10.5 |                                               | Development complete |               |
| LDC-BLR-34             | 248       | Former 'What' Store, Cross Keys, Lichfield                                                      | 0.3  |                                               | Development complete |               |