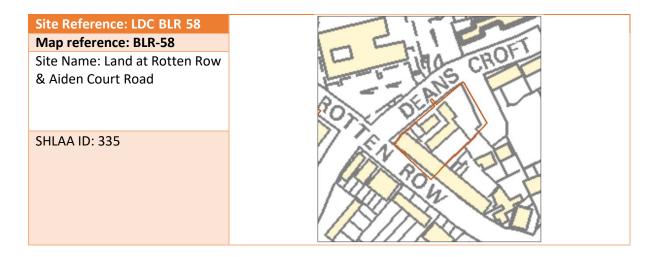

| BLR site<br>reference <sup>2</sup> | SHLAA<br>reference | Site name                                           | Site<br>size | Planning Status                               | Potential yield of<br>dwellings (net) | Map reference<br>(Appendix C) |
|------------------------------------|--------------------|-----------------------------------------------------|--------------|-----------------------------------------------|---------------------------------------|-------------------------------|
| LDC-BLR-54                         | 255                | Eastern Avenue, former Norgren site                 | 1.3          | Permissioned (Full planning<br>permission)    | 70                                    | BLR-54                        |
| LDC-BLR-55                         | 326                | Main Street & Lullington Road, Clifton<br>Campville | 0.74         | Permissioned (Full planning<br>permission)    | 16                                    | BLR-55                        |
| LDC-BLR-56                         | 329                | Station Road, Bridge House, Lichfield               | 0.86         | Permissioned (Full planning<br>permission)    | 12                                    | BLR-56                        |
| LDC-BLR-57                         | 332                | St Michaels Road, St Michaels Church Hall           | 0.14         | Permissioned (Full planning<br>permission)    | 6                                     | BLR-57                        |
| LDC-BLR-58                         | 335                | Land at Rotten Row & Aiden Court Road               | 0.19         | Permissioned (Full planning<br>permission)    | 29                                    | BLR-58                        |
| LDC-BLR-59                         | 65                 | Rotten Row, Lichfield Health and Fitness            | 0.41         | Permissioned (Outline<br>planning permission) | 14                                    | BLR-59                        |
| LDC-BLR-60                         | 364                | Lichfield Street, Methodist Church<br>Workshop      | 0.05         | Permission (Full planning<br>permission)      | 5                                     | BLR-60                        |