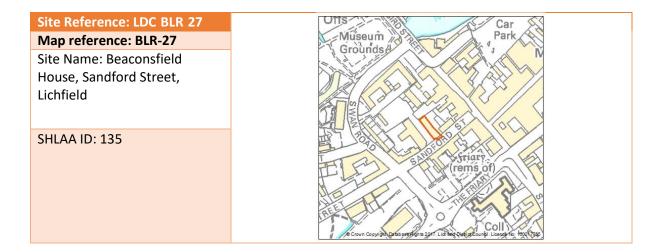

| BLR site               | SHLAA     | Site name                                                                                       | Site | Planning Status                               | Potential yield of   | Map reference |
|------------------------|-----------|-------------------------------------------------------------------------------------------------|------|-----------------------------------------------|----------------------|---------------|
| reference <sup>2</sup> | reference |                                                                                                 | size |                                               | dwellings (net)      | (Appendix C)  |
| LDC-BLR-16             | 49        | Land rear The Greyhound, Upper St John<br>Street, Lichfield                                     | 0.15 | Permissioned (Full planning<br>permission)    | 8                    | BLR-16        |
| LDC-BLR-17             | 50        | Former Nursery, 41 Cherry Orchard,<br>Lichfield                                                 | 0.25 | Permissioned (Full planning<br>permission)    | 7                    | BLR-17        |
| LDC-BLR-18             | 91        | Mount Road Industrial Estate (part),<br>Mount Road, Burntwood                                   | 2.77 | Permissioned (Full planning<br>permission)    | 95                   | BLR-18        |
| LDC-BLR-19             | 109       | 114 High Street, Chasetown, Burntwood                                                           | 0.33 |                                               | Development complete |               |
| LDC-BLR-20             | n/a       | Former Greyhound Public House, Boney<br>Hay Road, Burntwood                                     | 0.54 |                                               | Development complete |               |
| LDC-BLR-21             | 116       | Former Acorn Garage, Queen Street,<br>Chasetown, Burntwood                                      | 0.24 | Permissioned (Full planning<br>permission)    | 14                   | BLR-21        |
| LDC-BLR-22             | n/a       | Ruegely Canal Side, Rugeley Road, Rugeley                                                       | 1.8  |                                               | Development complete |               |
| LDC-BLR-23             | 117       | Land adjacent 84 Cherry Orchard, Lichfield                                                      | 0.1  | Not permissioned                              | 8-10                 | BLR-23        |
| LDC-BLR-24             | n/a       | 1-3 Hill Street, Chasetown, Burntwood                                                           | 0.12 |                                               | Development complete |               |
| LDC-BLR-25             | n/a       | Former Royal Oak Public House, Uttoxeter<br>Road, Hill Ridware                                  | 0.25 |                                               | Development complete |               |
| LDC-BLR-26             | 133       | Trent Valley Buffer Depot, Trent Valley<br>Road, Lichfield                                      | 1.9  | Not permissioned                              | 45-75                | BLR-26        |
| LDC-BLR-27             | 135       | Beaconsfield House, Sandford Street,<br>Lichfield                                               | 0.05 | Permissioned (Full planning permission)       | 25-30                | BLR-27        |
| LDC-BLR-28             | 139       | Hawthorn House, Burton Old Road,<br>Lichfield                                                   | 0.6  | Not permissioned                              | 26                   | BLR-28        |
| LDC-BLR-29             | 140       | Fradley Strategic Development Allocation<br>(SDA), land off Gorse Lane, Fradley Park            | 12.0 | Not permissioned                              | 250-300              | BLR-29        |
| LDC-BLR-30             | 141       | Former Children's Home, Scotch Orchard,<br>Lichfield                                            | 0.97 | Not permissioned                              | 24-31                | BLR-30        |
| LDC-BLR-31             | 142       | Cottage of Content, Queen Street,<br>Chasetown, Burntwood                                       | 0.24 | Not permissioned                              | 9-11                 | BLR-31        |
| LDC-BLR-32             | 158       | Former Bridge Cross Garage, Bridge Cross<br>Road, Burntwood                                     | 0.34 | Permissioned (Outline<br>planning permission) | 14                   | BLR-32        |
| LDC-BLR-33             | 175       | East of Burntwood Bypass Strategic<br>Development Allocation (SDA), Milestone<br>Way, Burntwood | 10.5 |                                               | Development complete |               |
| LDC-BLR-34             | 248       | Former 'What' Store, Cross Keys, Lichfield                                                      | 0.3  |                                               | Development complete |               |