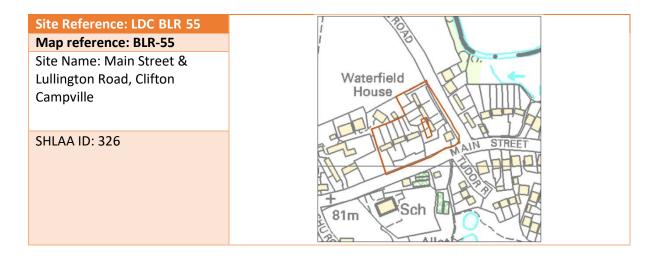

| BLR site<br>reference <sup>2</sup> | SHLAA<br>reference | Site name                                           | Site<br>size | Planning Status                               | Potential yield of<br>dwellings (net) | Map reference<br>(Appendix C) |
|------------------------------------|--------------------|-----------------------------------------------------|--------------|-----------------------------------------------|---------------------------------------|-------------------------------|
| LDC-BLR-54                         | 255                | Eastern Avenue, former Norgren site                 | 1.3          | Permissioned (Full planning<br>permission)    | 70                                    | BLR-54                        |
| LDC-BLR-55                         | 326                | Main Street & Lullington Road, Clifton<br>Campville | 0.74         | Permissioned (Full planning<br>permission)    | 16                                    | BLR-55                        |
| LDC-BLR-56                         | 329                | Station Road, Bridge House, Lichfield               | 0.86         | Permissioned (Full planning<br>permission)    | 12                                    | BLR-56                        |
| LDC-BLR-57                         | 332                | St Michaels Road, St Michaels Church Hall           | 0.14         | Permissioned (Full planning<br>permission)    | 6                                     | BLR-57                        |
| LDC-BLR-58                         | 335                | Land at Rotten Row & Aiden Court Road               | 0.19         | Permissioned (Full planning<br>permission)    | 29                                    | BLR-58                        |
| LDC-BLR-59                         | 65                 | Rotten Row, Lichfield Health and Fitness            | 0.41         | Permissioned (Outline<br>planning permission) | 14                                    | BLR-59                        |
| LDC-BLR-60                         | 364                | Lichfield Street, Methodist Church<br>Workshop      | 0.05         | Permission (Full planning<br>permission)      | 5                                     | BLR-60                        |