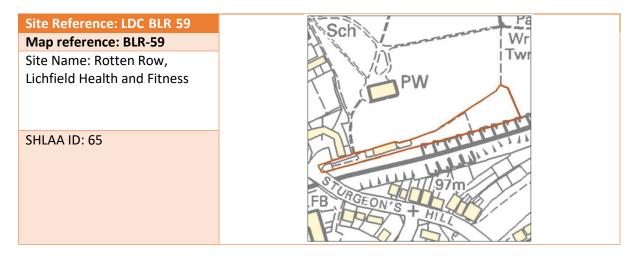

| BLR site<br>reference <sup>2</sup> | SHLAA<br>reference | Site name                                           | Site<br>size | Planning Status                               | Potential yield of<br>dwellings (net) | Map reference<br>(Appendix C) |
|------------------------------------|--------------------|-----------------------------------------------------|--------------|-----------------------------------------------|---------------------------------------|-------------------------------|
| LDC-BLR-54                         | 255                | Eastern Avenue, former Norgren site                 | 1.3          | Permissioned (Full planning<br>permission)    | 70                                    | BLR-54                        |
| LDC-BLR-55                         | 326                | Main Street & Lullington Road, Clifton<br>Campville | 0.74         | Permissioned (Full planning<br>permission)    | 16                                    | BLR-55                        |
| LDC-BLR-56                         | 329                | Station Road, Bridge House, Lichfield               | 0.86         | Permissioned (Full planning<br>permission)    | 12                                    | BLR-56                        |
| LDC-BLR-57                         | 332                | St Michaels Road, St Michaels Church Hall           | 0.14         | Permissioned (Full planning<br>permission)    | 6                                     | BLR-57                        |
| LDC-BLR-58                         | 335                | Land at Rotten Row & Aiden Court Road               | 0.19         | Permissioned (Full planning<br>permission)    | 29                                    | BLR-58                        |
| LDC-BLR-59                         | 65                 | Rotten Row, Lichfield Health and Fitness            | 0.41         | Permissioned (Outline<br>planning permission) | 14                                    | BLR-59                        |
| LDC-BLR-60                         | 364                | Lichfield Street, Methodist Church<br>Workshop      | 0.05         | Permission (Full planning<br>permission)      | 5                                     | BLR-60                        |