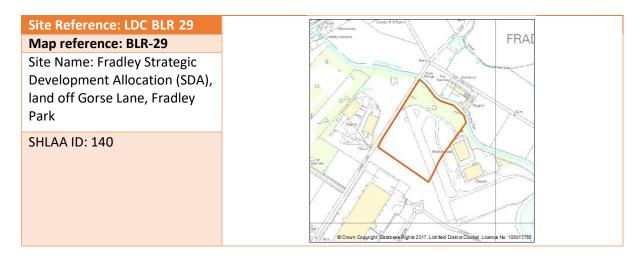

| BLR site               | SHLAA     | Site name                                                                                       | Site | Planning Status                               | Potential yield of   | Map reference |
|------------------------|-----------|-------------------------------------------------------------------------------------------------|------|-----------------------------------------------|----------------------|---------------|
| reference <sup>2</sup> | reference |                                                                                                 | size |                                               | dwellings (net)      | (Appendix C)  |
| LDC-BLR-16             | 49        | Land rear The Greyhound, Upper St John<br>Street, Lichfield                                     | 0.15 | Permissioned (Full planning<br>permission)    | 8                    | BLR-16        |
| LDC-BLR-17             | 50        | Former Nursery, 41 Cherry Orchard,<br>Lichfield                                                 | 0.25 | Permissioned (Full planning<br>permission)    | 7                    | BLR-17        |
| LDC-BLR-18             | 91        | Mount Road Industrial Estate (part),<br>Mount Road, Burntwood                                   | 2.77 | Permissioned (Full planning<br>permission)    | 95                   | BLR-18        |
| LDC-BLR-19             | 109       | 114 High Street, Chasetown, Burntwood                                                           | 0.33 |                                               | Development complete |               |
| LDC-BLR-20             | n/a       | Former Greyhound Public House, Boney<br>Hay Road, Burntwood                                     | 0.54 |                                               | Development complete |               |
| LDC-BLR-21             | 116       | Former Acorn Garage, Queen Street,<br>Chasetown, Burntwood                                      | 0.24 | Permissioned (Full planning<br>permission)    | 14                   | BLR-21        |
| LDC-BLR-22             | n/a       | Ruegely Canal Side, Rugeley Road, Rugeley                                                       | 1.8  |                                               | Development complete |               |
| LDC-BLR-23             | 117       | Land adjacent 84 Cherry Orchard, Lichfield                                                      | 0.1  | Not permissioned                              | 8-10                 | BLR-23        |
| LDC-BLR-24             | n/a       | 1-3 Hill Street, Chasetown, Burntwood                                                           | 0.12 |                                               | Development complete |               |
| LDC-BLR-25             | n/a       | Former Royal Oak Public House, Uttoxeter<br>Road, Hill Ridware                                  | 0.25 |                                               | Development complete |               |
| LDC-BLR-26             | 133       | Trent Valley Buffer Depot, Trent Valley<br>Road, Lichfield                                      | 1.9  | Not permissioned                              | 45-75                | BLR-26        |
| LDC-BLR-27             | 135       | Beaconsfield House, Sandford Street,<br>Lichfield                                               | 0.05 | Permissioned (Full planning permission)       | 25-30                | BLR-27        |
| LDC-BLR-28             | 139       | Hawthorn House, Burton Old Road,<br>Lichfield                                                   | 0.6  | Not permissioned                              | 26                   | BLR-28        |
| LDC-BLR-29             | 140       | Fradley Strategic Development Allocation<br>(SDA), land off Gorse Lane, Fradley Park            | 12.0 | Not permissioned                              | 250-300              | BLR-29        |
| LDC-BLR-30             | 141       | Former Children's Home, Scotch Orchard,<br>Lichfield                                            | 0.97 | Not permissioned                              | 24-31                | BLR-30        |
| LDC-BLR-31             | 142       | Cottage of Content, Queen Street,<br>Chasetown, Burntwood                                       | 0.24 | Not permissioned                              | 9-11                 | BLR-31        |
| LDC-BLR-32             | 158       | Former Bridge Cross Garage, Bridge Cross<br>Road, Burntwood                                     | 0.34 | Permissioned (Outline<br>planning permission) | 14                   | BLR-32        |
| LDC-BLR-33             | 175       | East of Burntwood Bypass Strategic<br>Development Allocation (SDA), Milestone<br>Way, Burntwood | 10.5 |                                               | Development complete |               |
| LDC-BLR-34             | 248       | Former 'What' Store, Cross Keys, Lichfield                                                      | 0.3  |                                               | Development complete |               |