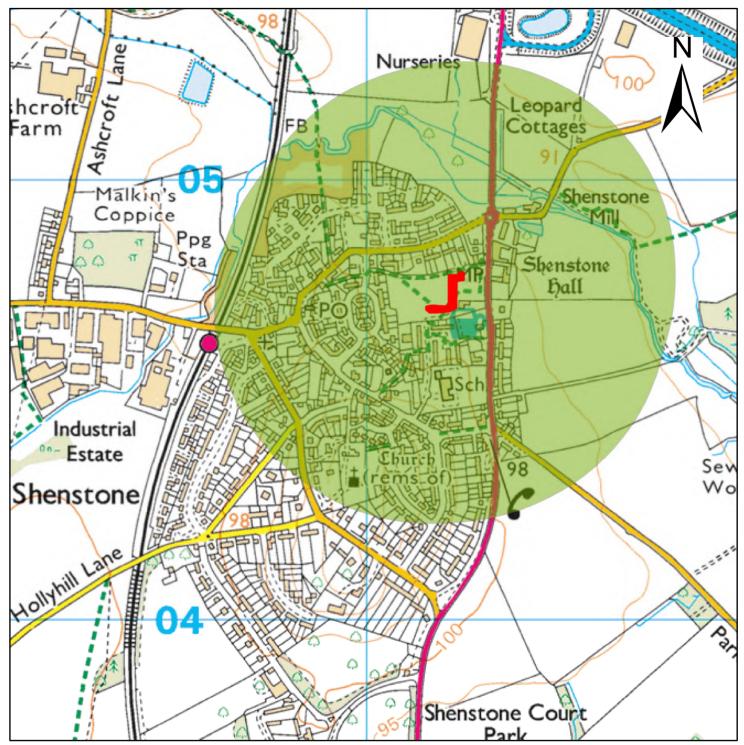

Equipped Play

© Crown Copyright. Database Rights 2020 Lichfield District Council. Licence No : 100017765.

chfie counci distri

www.lichfielddc.gov.uk

Lichfield District boundary

Equipped Play

chfie council distr

www.lichfielddc.gov.uk

Lichfield District boundary

Equipped Play

© Crown Copyright. Database Rights 2020 Lichfield District Council. Licence No : 100017765.

chfie distr counci

www.lichfielddc.gov.uk

Map E10 - Stonnall