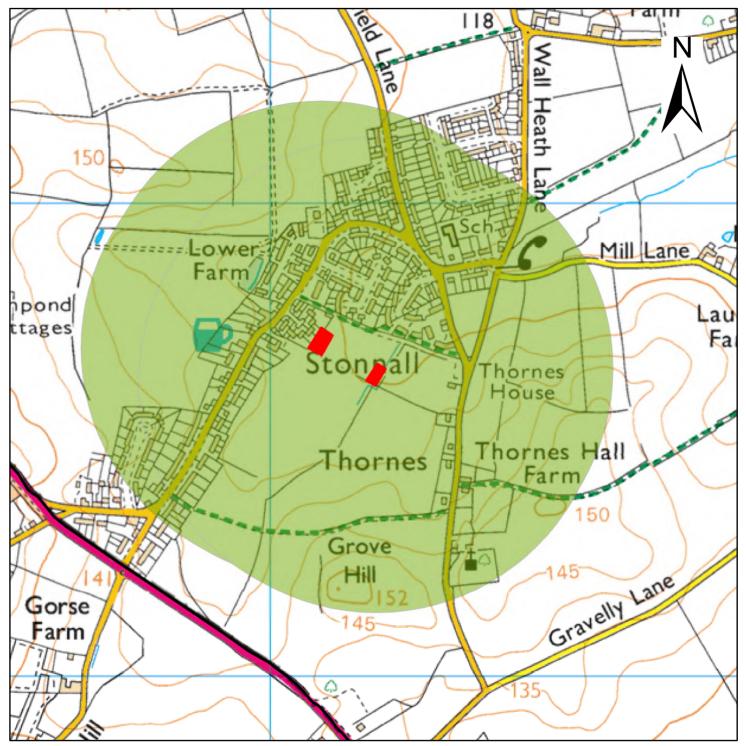

www.lichfielddc.gov.uk

Lichfield District boundary

Equipped Play

© Crown Copyright. Database Rights 2020 Lichfield District Council. Licence No : 100017765.

chfie distr counci

www.lichfielddc.gov.uk

Map E10 - Stonnall