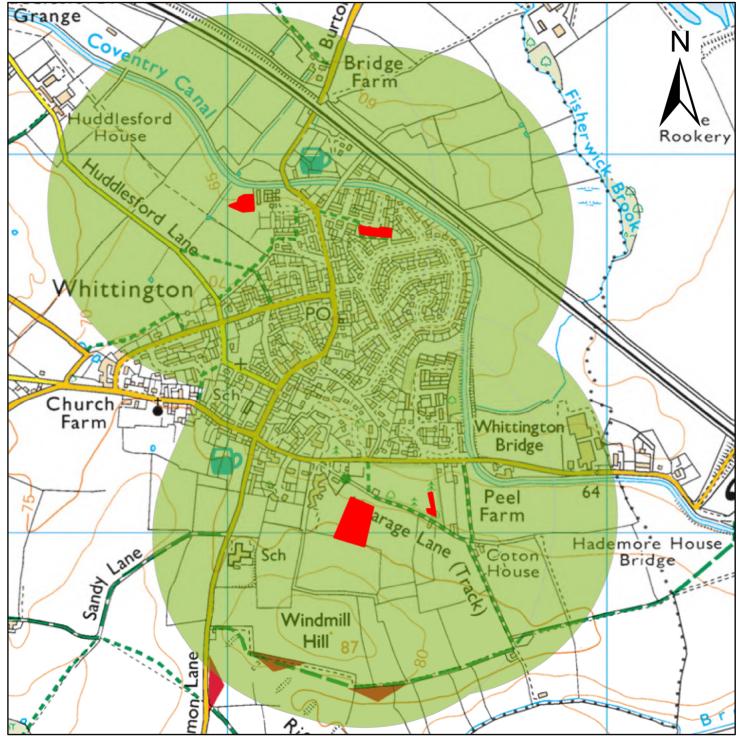

Equipped Play

© Crown Copyright. Database Rights 2020 Lichfield District Council. Licence No : 100017765.

chfie counci distri

www.lichfielddc.gov.uk

Lichfield District boundary

Equipped Play

chfie council distr

www.lichfielddc.gov.uk

Lichfield District boundary

Equipped Play

© Crown Copyright. Database Rights 2020 Lichfield District Council. Licence No : 100017765.

chfie distr counci

www.lichfielddc.gov.uk

Map E10 - Stonnall