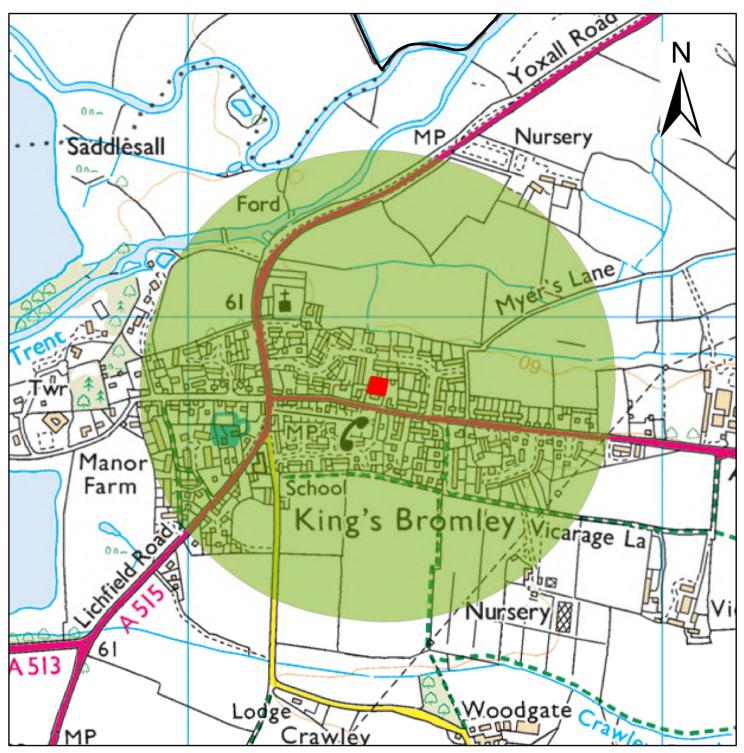

#### Legend

Lichfield District boundary

Equipped Play

© Crown Copyright. Database Rights 2020 Lichfield District Council. Licence No : 100017765.

dist

www.lichfielddc.gov.uk

Map E11 - Kings Bromley