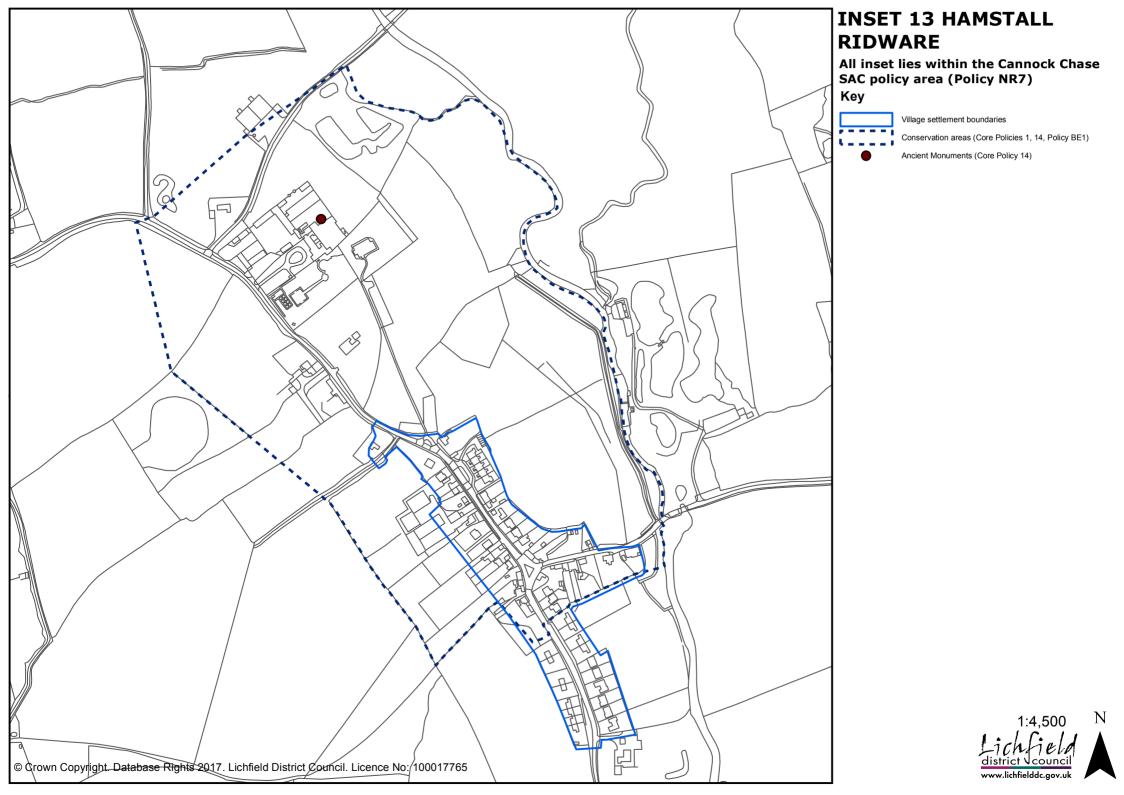

DISTRICT LOCAL **Key PLAN POLICIES MAP**









All inset lies within the Cannock Chase









# **INSET 12 FRADLEY**

All inset lies within the Cannock Chase SAC policy area (Policy NR7)

### Key







Village settlement boundaries

HS2 Route

Employment land allocations (Core Policies 1,7, Policy EMP1)

Strategic development allocations (Core policies 1,4,6, Policy Frad4)

Housing land allocations (Policy F1)

Existing employment areas (Core Policies 1,7, Policy EMP1)

Gypsy & traveller site allocation (Policies H3, GT1)

Road and junction improvements (Policy ST5)

Conservation areas (Core Policies 1, 14, Policy BE1)

Central Rivers Initiative (Core Policies 1,9,13, Policies NR5,NR6)

Trees & Woodlands (Ancient Woodland) (Core policy 13, Policies SC2,HSC1,NR4)





/////

E CARGE