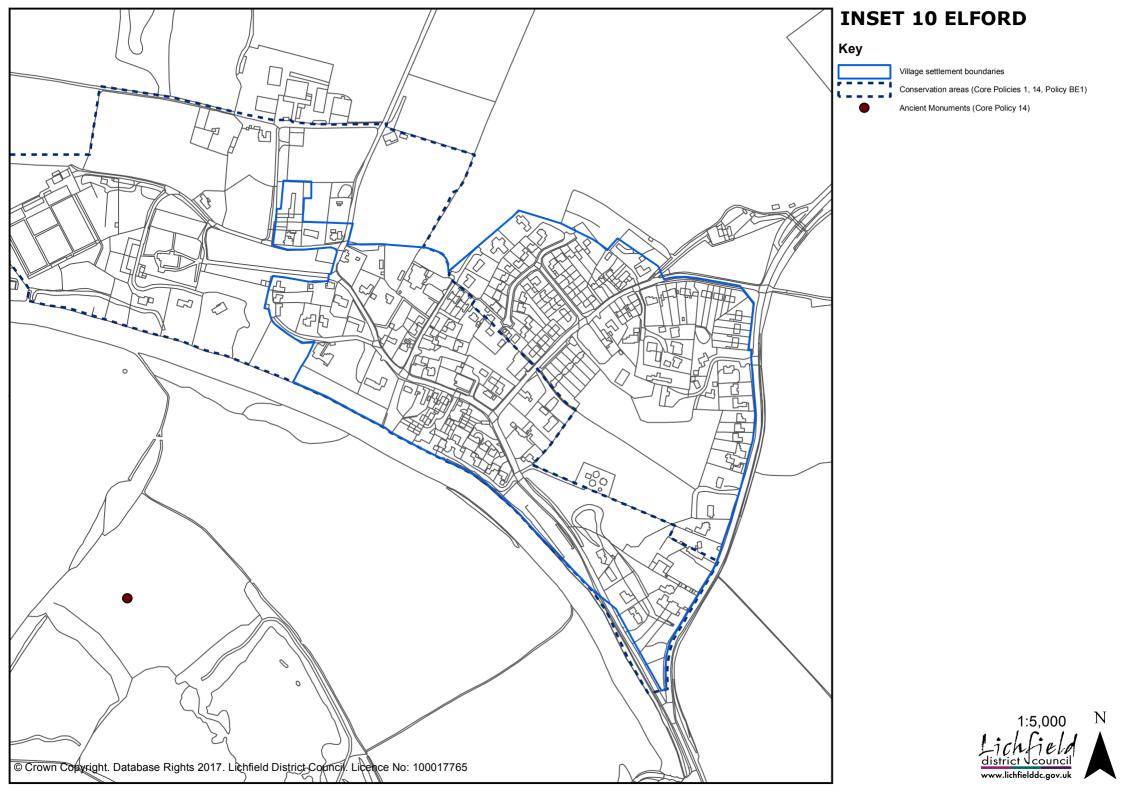

# **INSET 12 FRADLEY**

All inset lies within the Cannock Chase SAC policy area (Policy NR7)