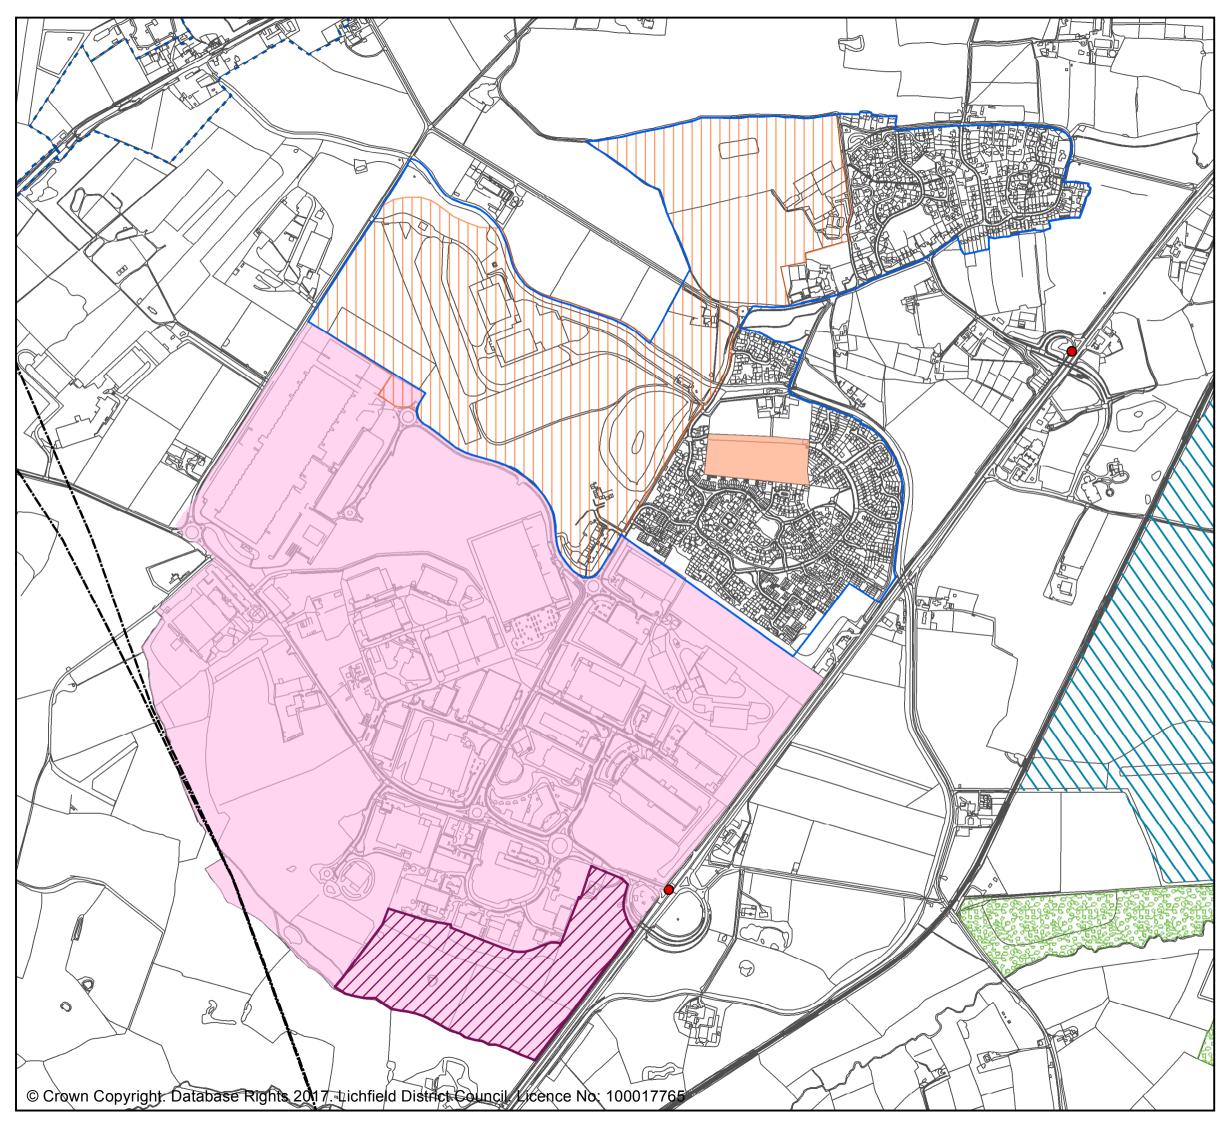

# **INSET 12 FRADLEY**

All inset lies within the Cannock Chase SAC policy area (Policy NR7)

### Key

Village settlement boundaries

HS2 Route

Employment land allocations (Core Policies 1,7, Policy EMP1)

Strategic development allocations (Core policies 1,4,6, Policy Frad4)

Housing land allocations (Policy F1)

Existing employment areas (Core Policies 1,7, Policy EMP1)

Gypsy & traveller site allocation (Policies H3, GT1)

Road and junction improvements (Policy ST5)

Conservation areas (Core Policies 1, 14, Policy BE1)

Central Rivers Initiative (Core Policies 1,9,13, Policies NR5,NR6)

Trees & Woodlands (Ancient Woodland) (Core policy 13, Policies SC2,HSC1,NR4)

/////

E CARGE