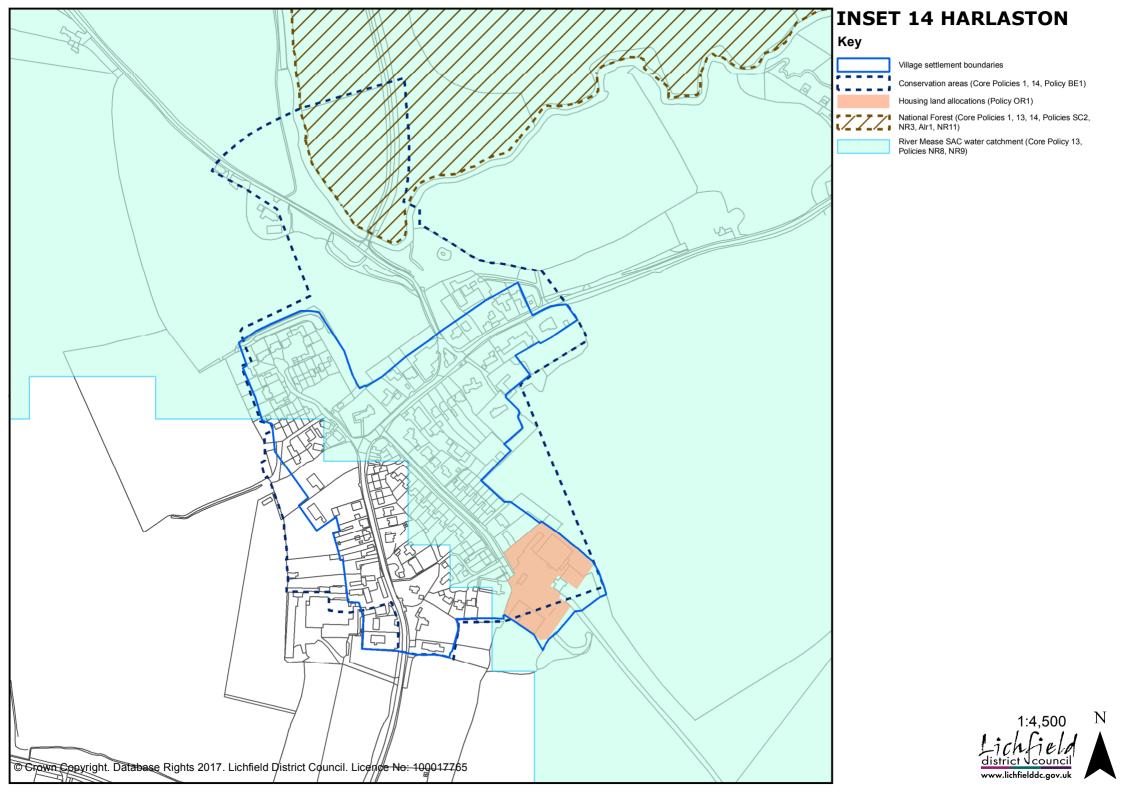

STRICT LOCAL **Key PLAN POLICIES MAP**









All inset lies within the Cannock Chase









# **INSET 12 FRADLEY**

All inset lies within the Cannock Chase SAC policy area (Policy NR7)

### Key







Village settlement boundaries

HS2 Route

Employment land allocations (Core Policies 1,7, Policy EMP1)

Strategic development allocations (Core policies 1,4,6, Policy Frad4)

Housing land allocations (Policy F1)

Existing employment areas (Core Policies 1,7, Policy EMP1)

Gypsy & traveller site allocation (Policies H3, GT1)

Road and junction improvements (Policy ST5)

Conservation areas (Core Policies 1, 14, Policy BE1)

Central Rivers Initiative (Core Policies 1,9,13, Policies NR5,NR6)

Trees & Woodlands (Ancient Woodland) (Core policy 13, Policies SC2,HSC1,NR4)





/////

E CARGE