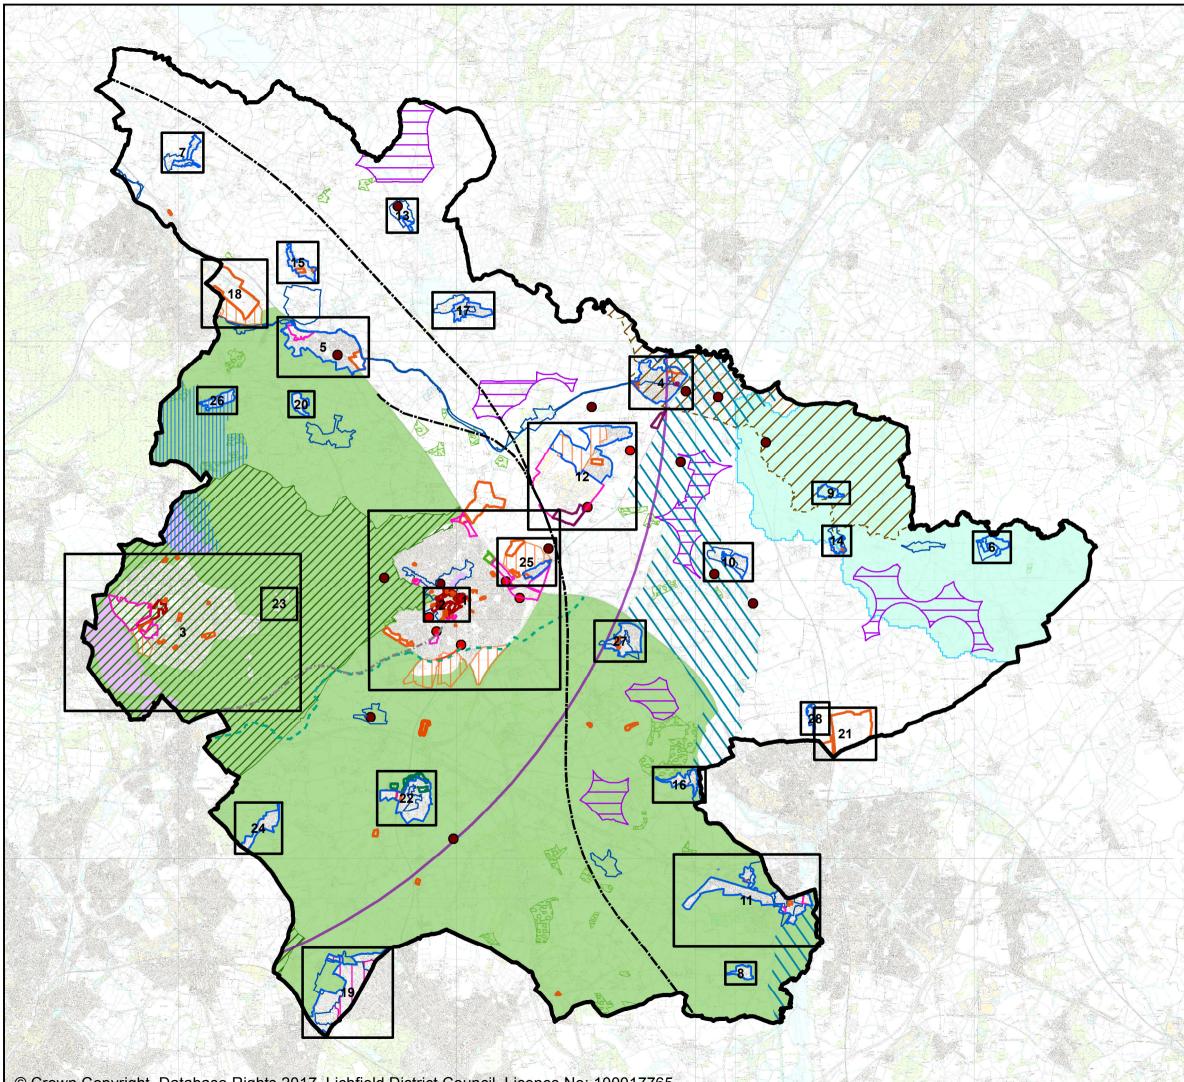

## LICHFIELD DISTRICT LOCAL **Key PLAN POLICIES MAP**

All inset lies within the Cannock Chase