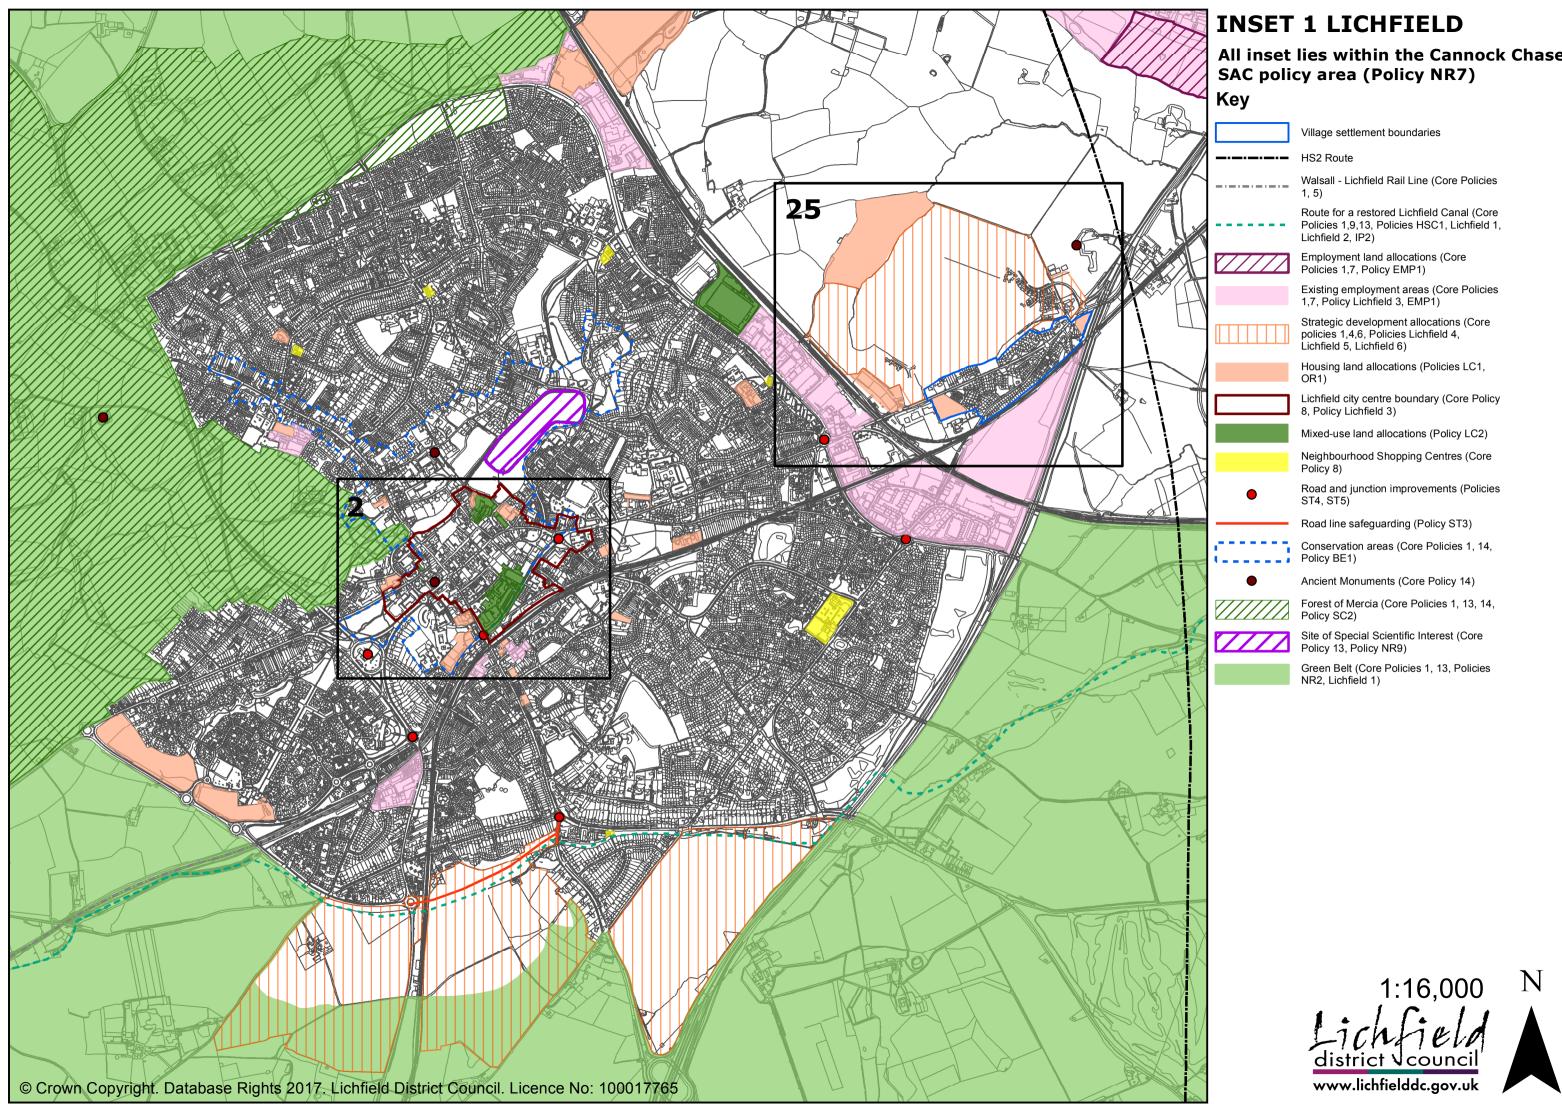

## LICHFIELD DISTRICT LOCAL **Key PLAN POLICIES MAP**

All inset lies within the Cannock Chase