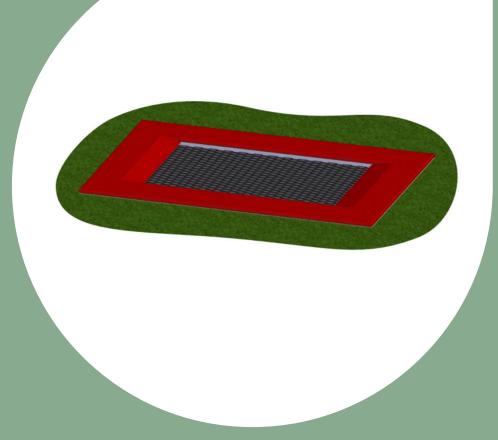

What is a wheelchairaccesible bouncer?

- A fantastic piece of play equipment designed so children who use a wheelchair can enjoy the thrill of bouncing alongside their friends.
- It's all about inclusive, side-by-side play, building confidence, friendships and smiles for everyone.