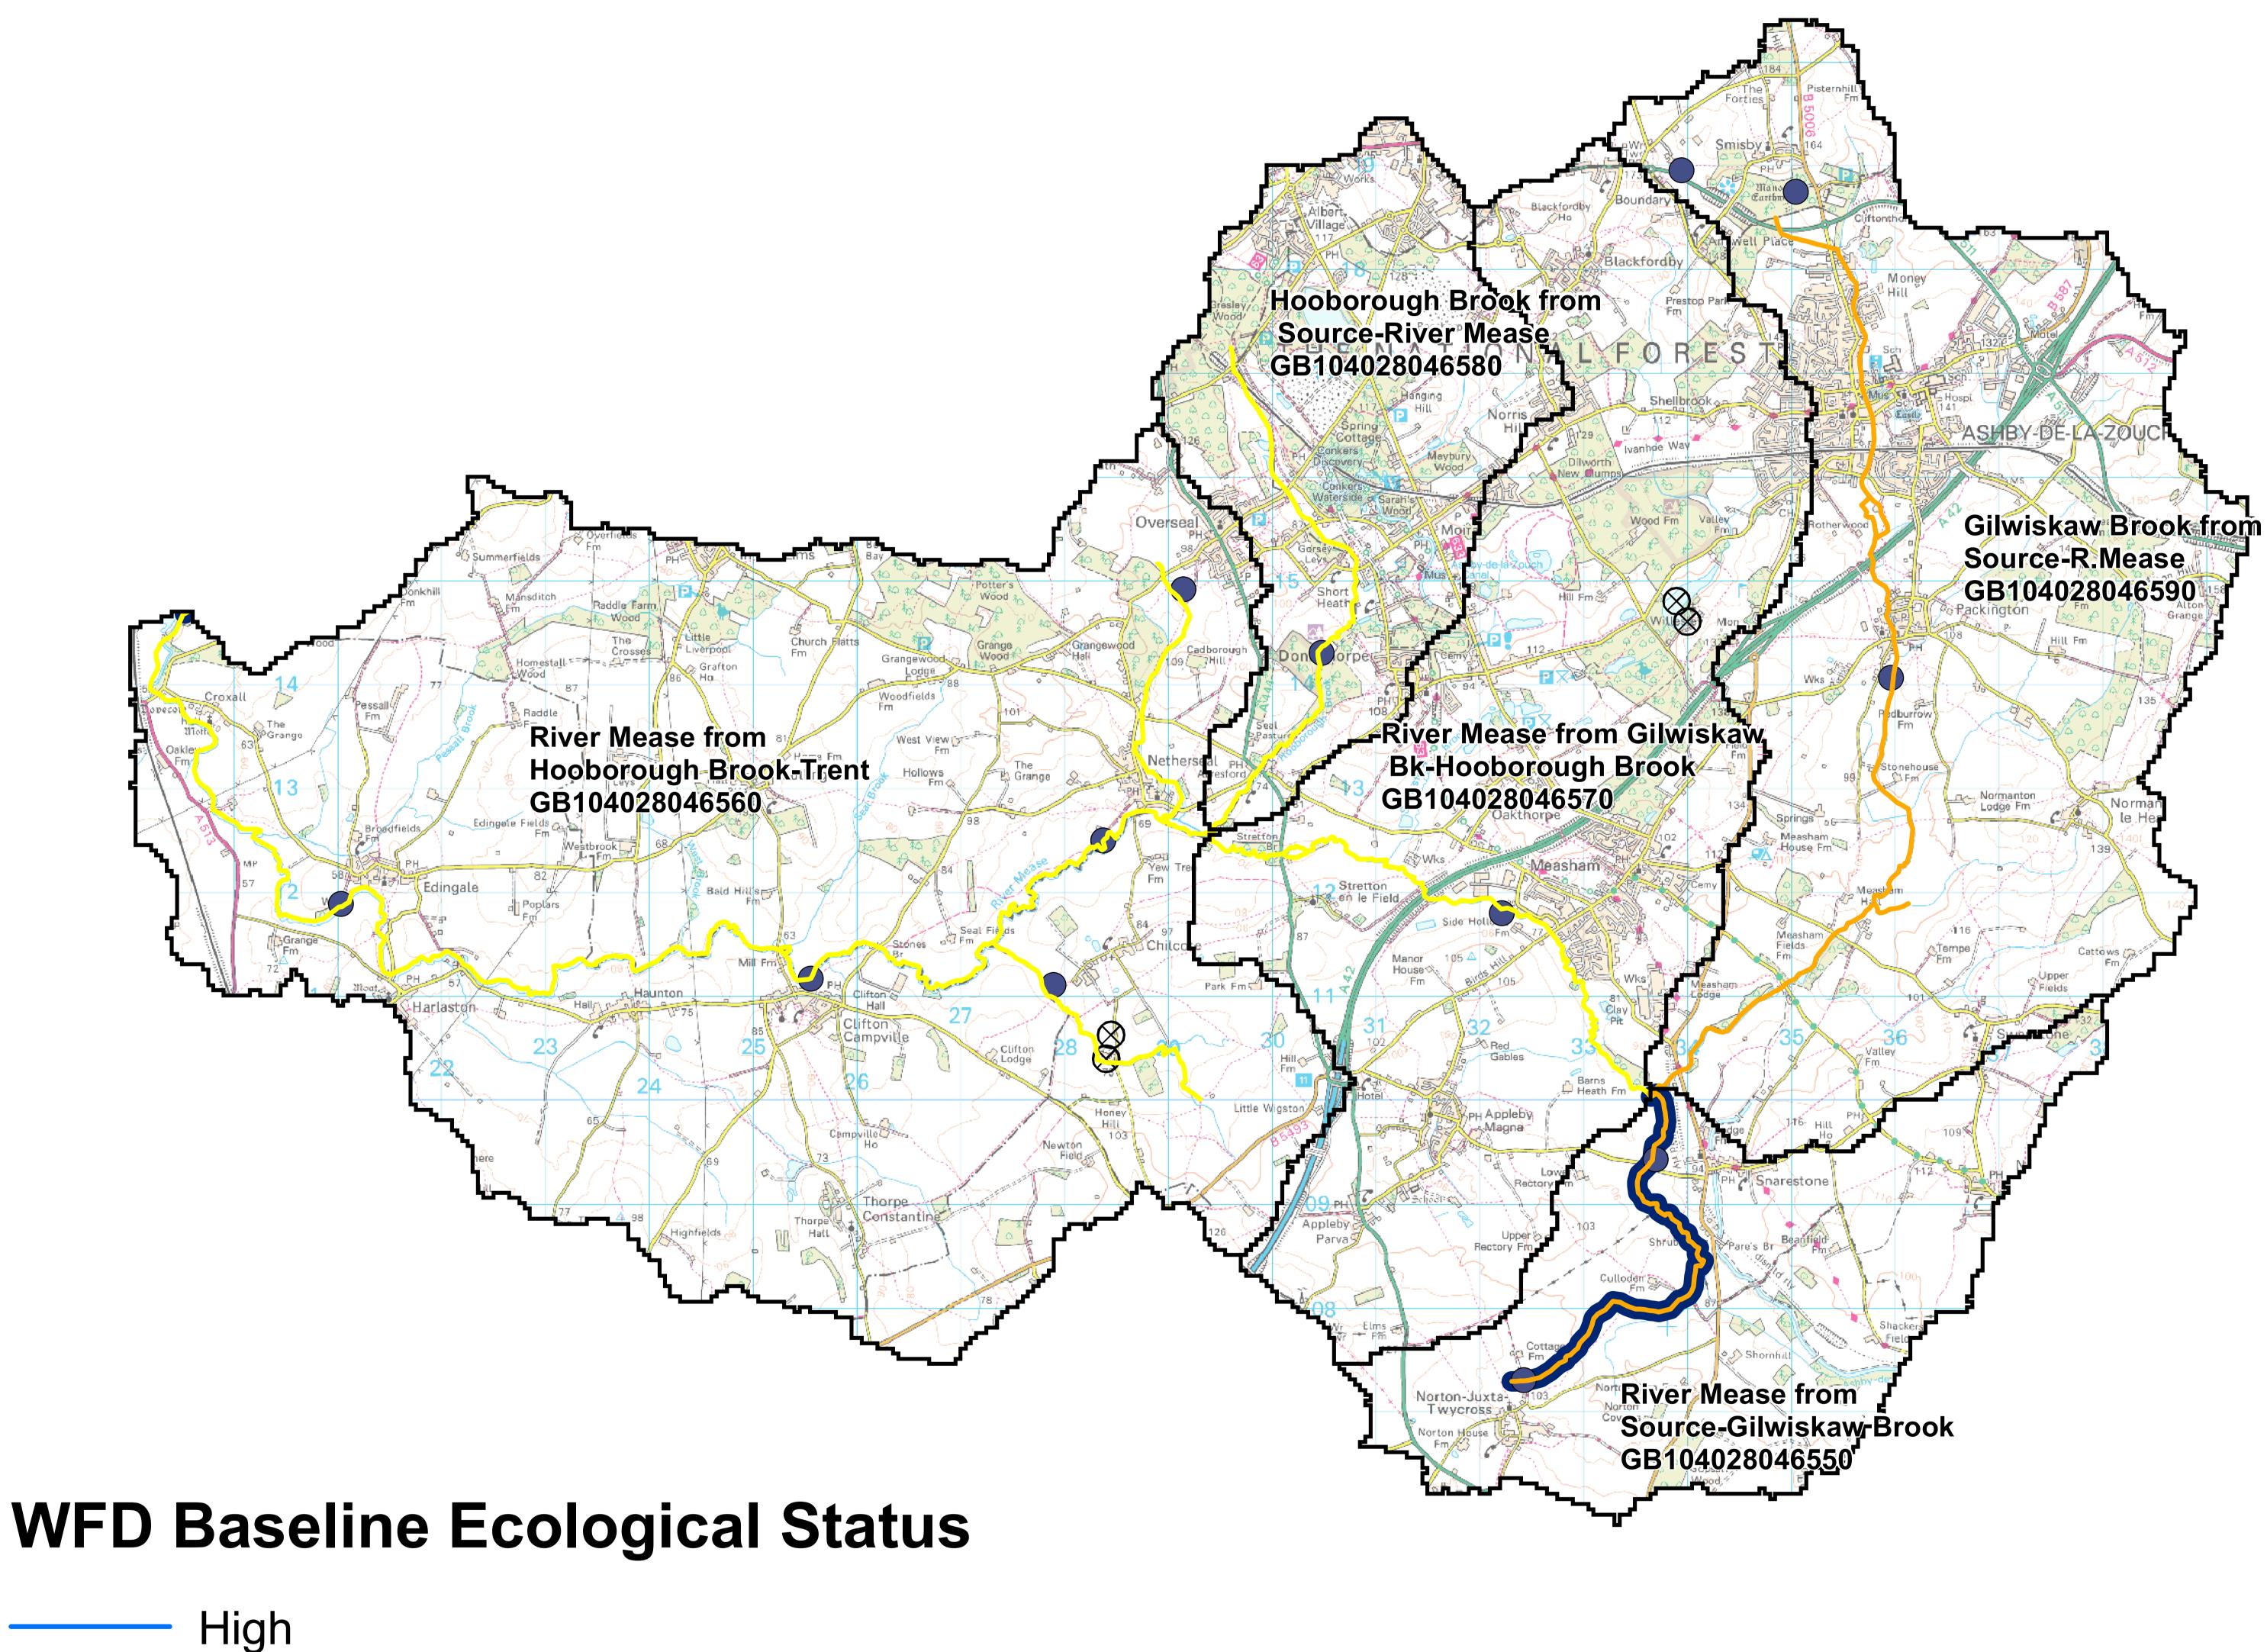

## Central Area - Tame and Anker Team Mease catchment Plan - WFD reasons for failure

| Waterbody ID   | Waterbody name                                    | Reason for Failure                   |
|----------------|---------------------------------------------------|--------------------------------------|
| GB104028046550 | River Mease from Source to Gilwiskaw Brook        | Rural Diffuse Pollution              |
|                |                                                   | Water Company Point Source Pollution |
| GB104028046560 | River Mease from Hooborough Brook to Trent        | Rural Diffuse Pollution              |
|                |                                                   | Water Company Point Source Pollution |
| GB104028046570 | River Mease from Gilwiskaw Bk to Hooborough Brook | Rural Diffuse Pollution              |
|                |                                                   | Water Company Point Source Pollution |
| GB104028046580 | Hooborough Brook from Source to River Mease       | Rural Diffuse Pollution              |
|                |                                                   | Water Company Point Source Pollution |
| GB104028046590 | Gilwiskaw Brook from Source to River Mease        | Rural Diffuse Pollution              |
|                |                                                   | Water Company Point Source Pollution |