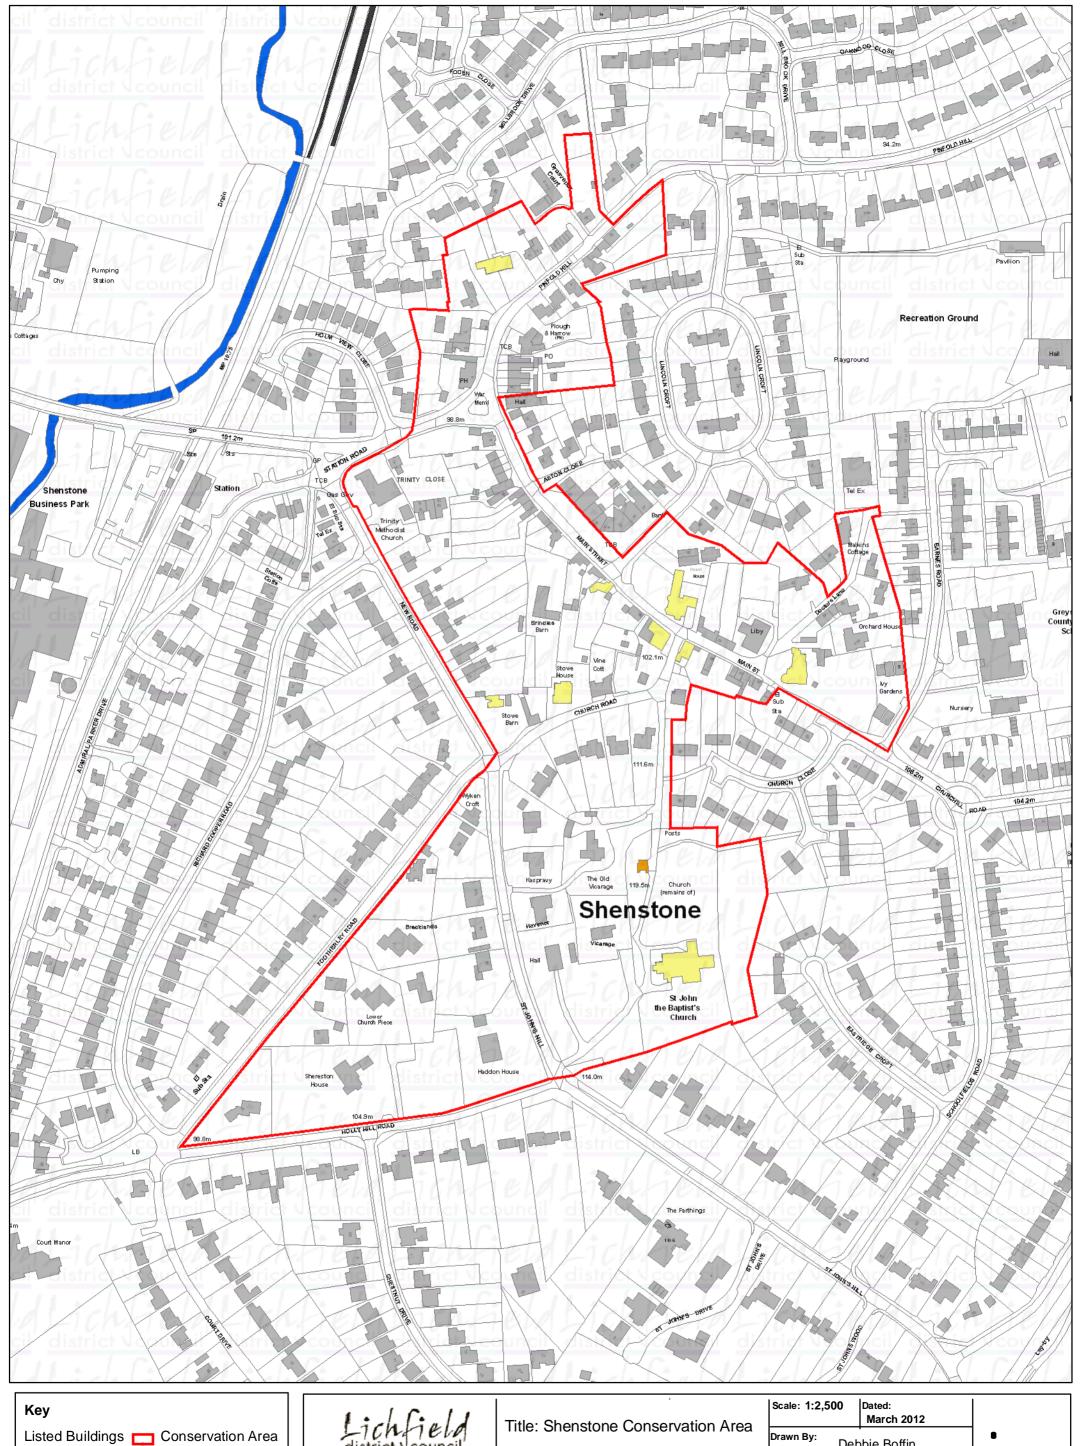

| Scale: 1:2,500                                                                                                                                                                                                                                                                                               | Dated:<br>March 2012 |   |
|--------------------------------------------------------------------------------------------------------------------------------------------------------------------------------------------------------------------------------------------------------------------------------------------------------------|----------------------|---|
| Drawn By: Debbie Boffin                                                                                                                                                                                                                                                                                      |                      | • |
| Drawing No:                                                                                                                                                                                                                                                                                                  |                      | • |
| Reproduced from the Ordnance Survey mapping with the permission Of the Controller of Her Majesty's Stationery Office © Crown Copyright. Unauthorised reproduction intringes Crown Copyright and may lead to Prosecution or civil proceedings. Lichfield District Council. Licence No : 100017765. Dated 2007 |                      |   |