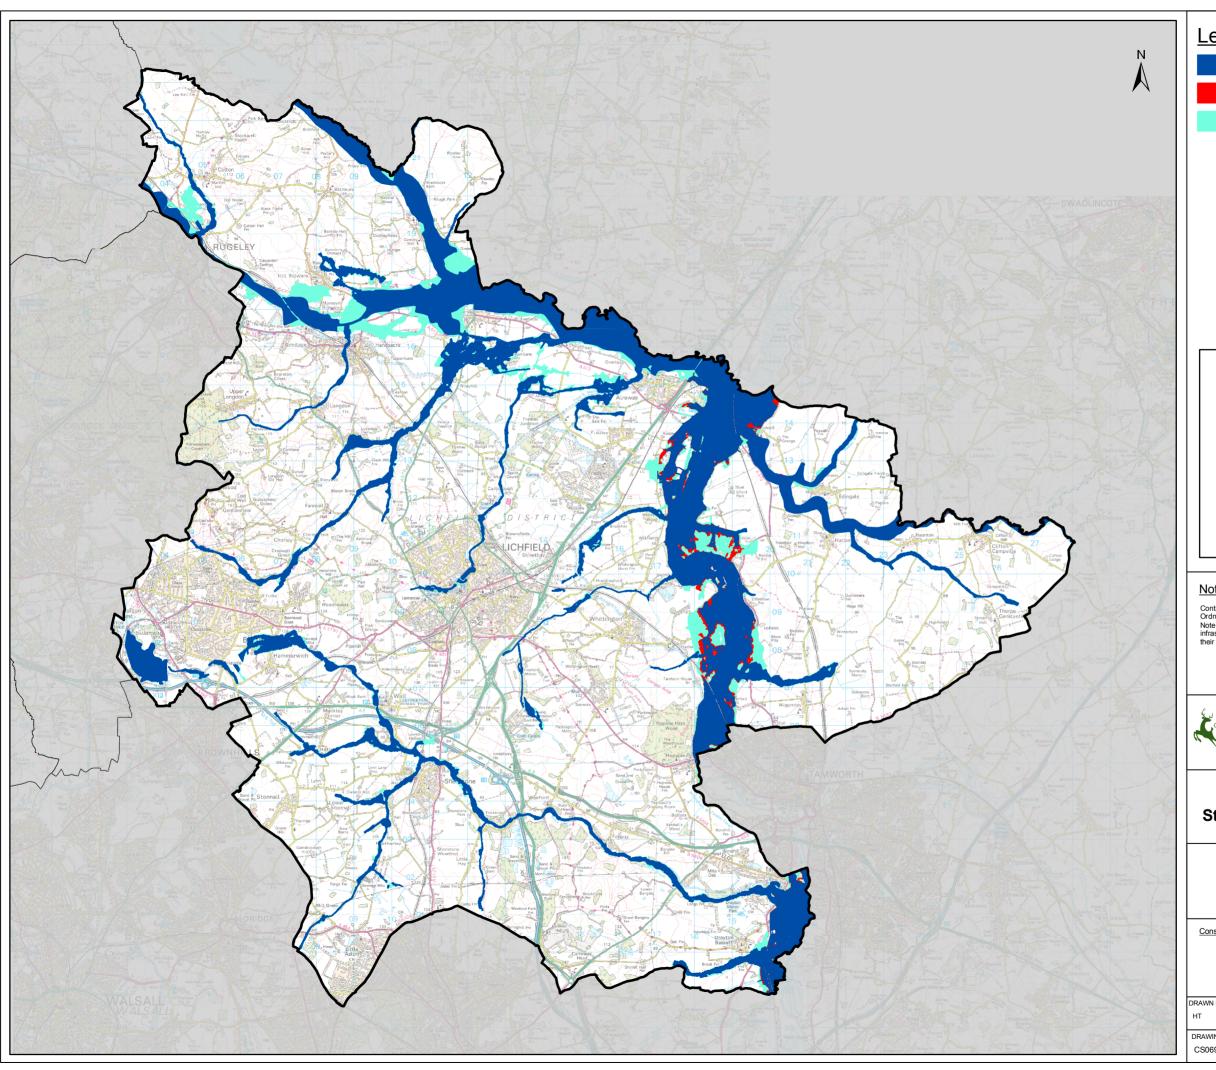

## Legend

EA Flood Zone 3 (High Probability)

EA Floodzone 3 +Climate Change

EA Flood Zone 2 (Med Probability)

Contains Ordnance Survey data © Crown copyright and database rights 2014 Ordnance Survey 100017765... Note the property of this drawing and design is vested in Capita Property and infrastructure Limited and must not be copied or reproduced in anyway without their written consent.

## **South Staffordshire Strategic Flood Risk Assessment**

Figure FZ-LD
Environment Agency Flood Zones
in Lichfield District Council

## **CAPITA**

| DRAWN BY        | CHECKED BY | PASSED BY | DATE     | SCALE @ A3     |
|-----------------|------------|-----------|----------|----------------|
| HT              | JT         | JT        | 17/04/14 | 1:100,000      |
|                 |            |           |          |                |
| DRAWING NUMBER  |            |           | REV      | ISSUING OFFICE |
| CS069598_FZ_002 |            |           | 2        | Bristol        |
|                 |            |           |          |                |