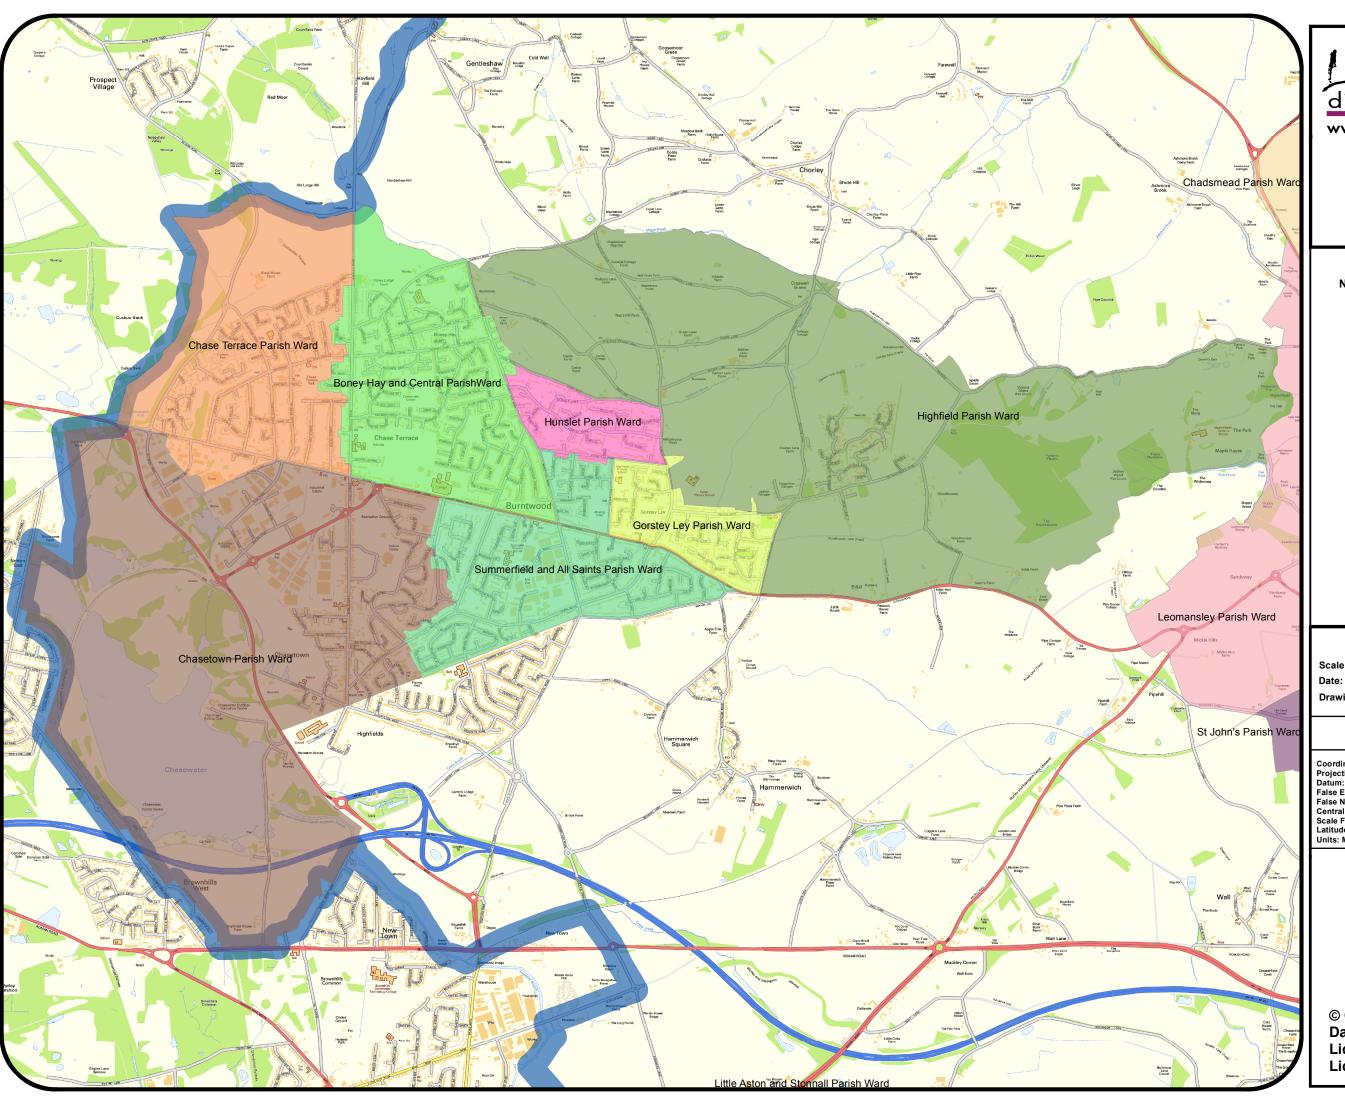

## Lichfield district Scouncil

www.lichfielddc.gov.uk

District Council House Frog Lane Lichfield Staffs WS13 6YY

Telephone: 01543 308000 enquiries@lichfielddc.gov.uk

Document Name: NEW\_Polling\_Districts\_2015

Burntwood Town Warded Parishes Wards 2015

## **Drawing Details:**

Scale 1:22,648

Date: 17/11/2014

Drawing No:

Drawing Prepared by: Gareth Thomas - GIS Manager

Coordinate System: British National Grid Projection: Transverse Mercator Datum: OSGB 1936 False Easting: 400,000.0000 False Northing: -100,000.0000 Central Meridian: -2.0000 Scale Factor: 0.9996 Latitude Of Origin: 49.0000 Units: Meter



© Crown Copyright & Database Rights (2014) Lichfield District Council. Licence No: 100017765.